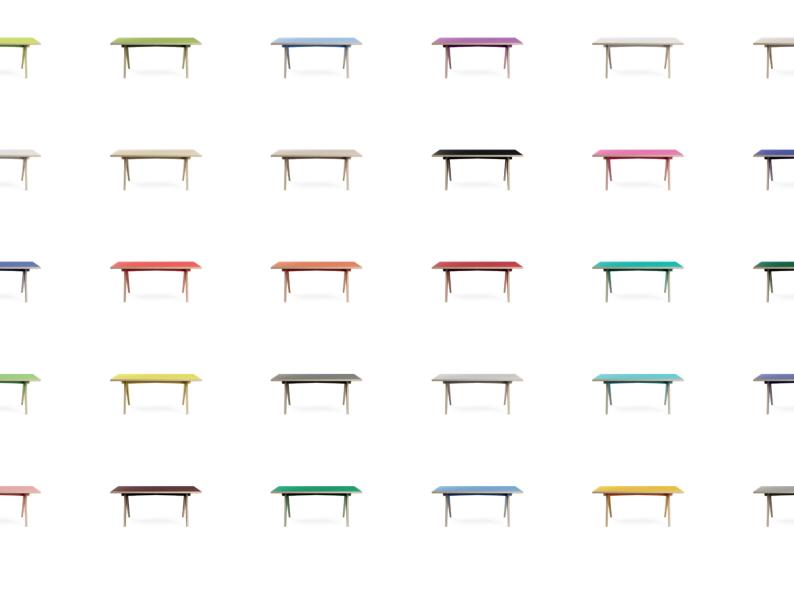

# finishes

configure your table on moodlii.com

## Size | Options | Information

Sizes: 9 variants from 1600mm to 2900mm in width.

Finishes: 52 modern colours, 11 textured, 41 matt.

**Delivery:** 3-5 weeks depending on the finish availability.

Stocked Options: 1800mm and 2000mm versions are stocked in

black Abet Climb 421 HPL for swift delivery.