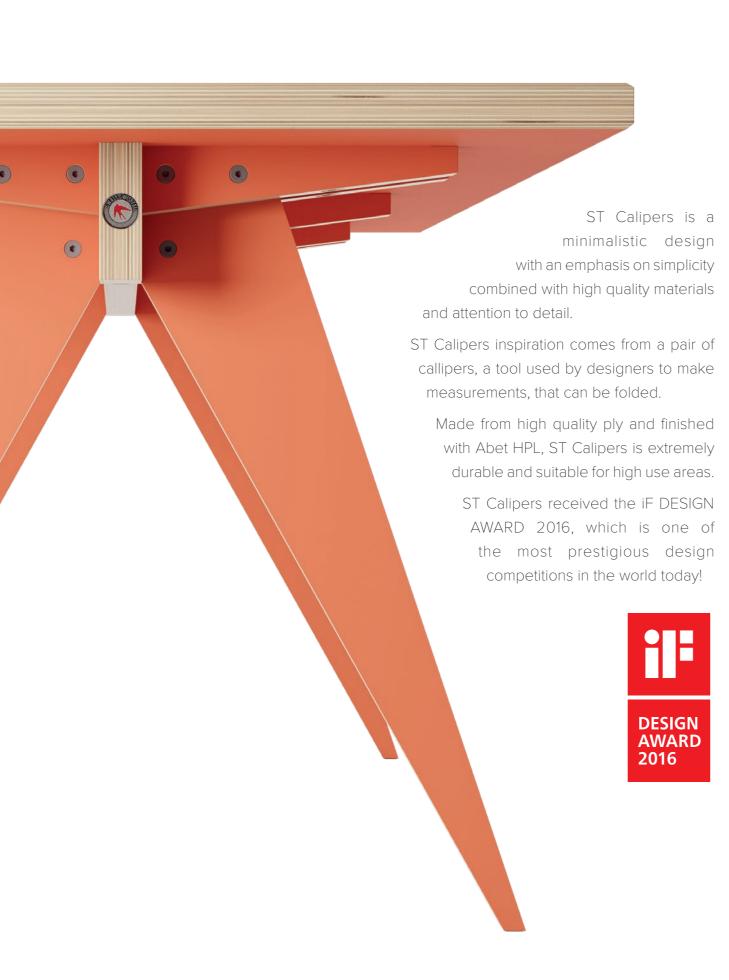

# ST CALIPERS

BY PIOTR GRZYBOWSKI







# finishes

configure your table on moodlii.com



### ABET CLIMB TEXTURED HPL

The surface is slightly and pleasantly textured giving the table depth and added warmth.



### ABET SEI MATT HPL

The historical Abet Laminate finish designed in the Sixties, which is matt and pleasant to the touch.

### ABET CLIMB TEXTURED HPL



















CLIMB 868

CLIMB 871

ABET SEI MATT HPL



















































































## Size | Options | Information

Sizes: 9 variants from 1600mm to 2900mm in width.

Finishes: 52 modern colours, 11 textured, 41 matt.

**Delivery:** 3-5 weeks depending on the finish availability.

Stocked Options: 1800mm and 2000mm versions are stocked in

black Abet Climb 421 HPL for swift delivery.