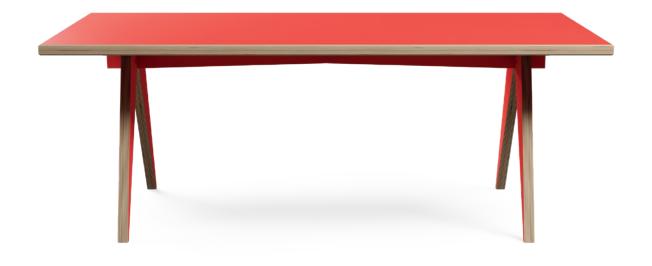

### ABET CLIMB TEXTURED HPL

The surface is slightly and pleasantly textured giving the table depth and added warmth.

### ABET SEI MATT HPL

The historical Abet Laminate finish designed in the Sixties, which is matt and pleasant to the touch.

### ABET CLIMB TEXTURED HPL

CLIMB 868

CLIMB 871

ABET SEI MATT HPL