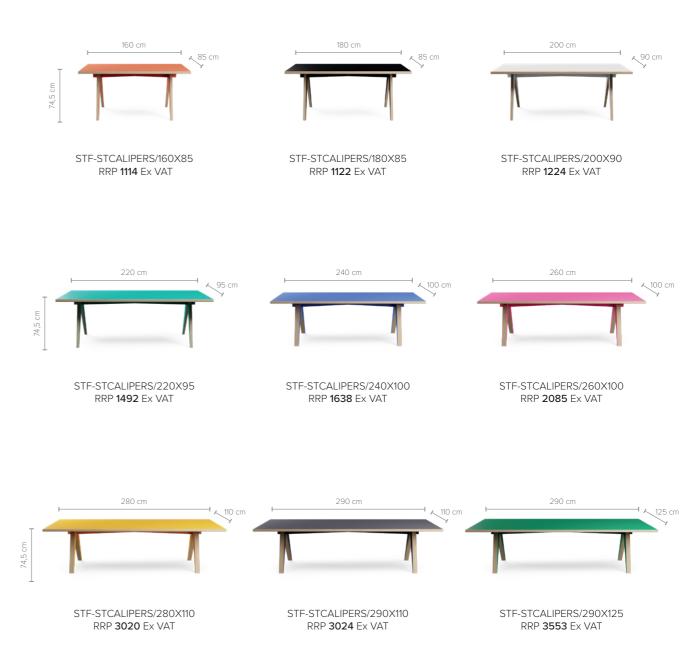

## Size | Options | Information

Sizes: 9 variants from 1600mm to 2900mm in width.

Finishes: 52 modern colours, 11 textured, 41 matt.

**Delivery:** 3-5 weeks depending on the finish availability.

Stocked Options: 1800mm and 2000mm versions are stocked in

black Abet Climb 421 HPL for swift delivery.