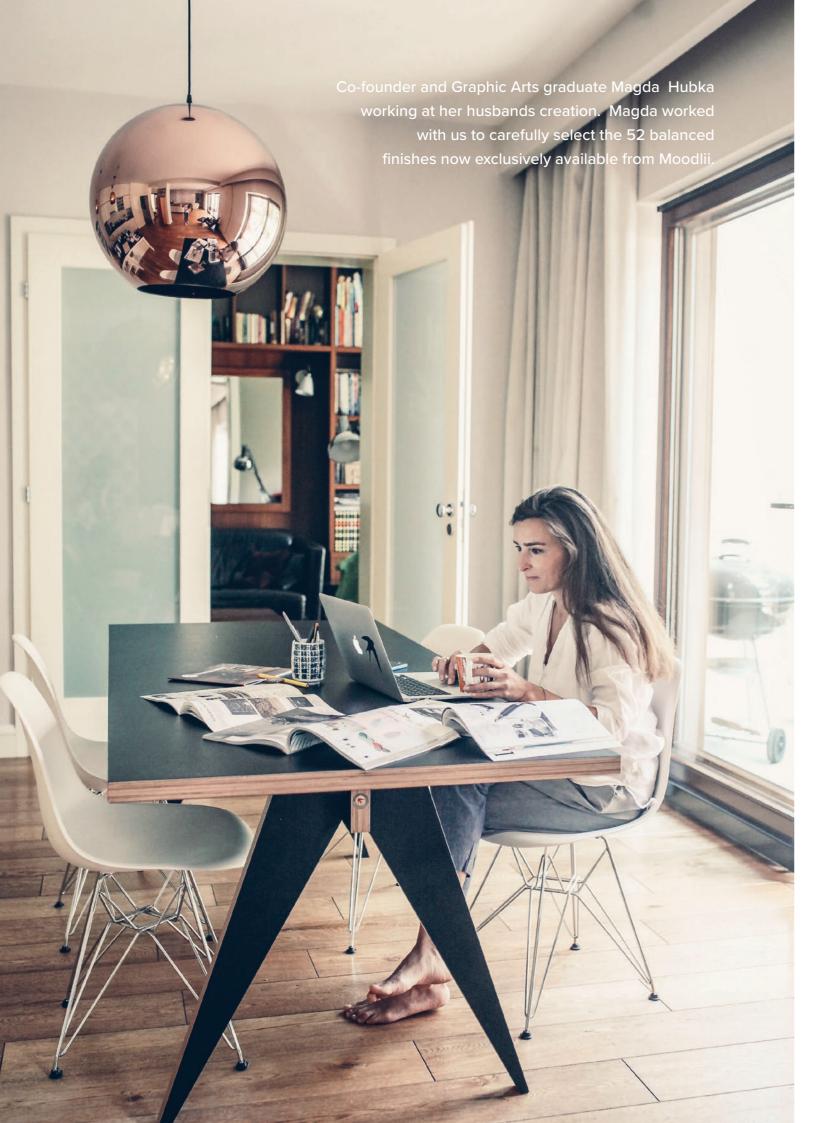

# ST CALIPERS

BY PIOTR GRZYBOWSKI







# finishes

configure your table on moodlii.com



### ABET CLIMB TEXTURED HPL

The surface is slightly and pleasantly textured giving the table depth and added warmth.



### ABET SEI MATT HPL

The historical Abet Laminate finish designed in the Sixties, which is matt and pleasant to the touch.

### ABET CLIMB TEXTURED HPL



















CLIMB 868

CLIMB 871

ABET SEI MATT HPL



















































































## Size | Options | Information

Sizes: 9 variants from 1600mm to 2900mm in width.

Finishes: 52 modern colours, 11 textured, 41 matt.

**Delivery:** 3-5 weeks depending on the finish availability.

Stocked Options: 1800mm and 2000mm versions are stocked in

black Abet Climb 421 HPL for swift delivery.