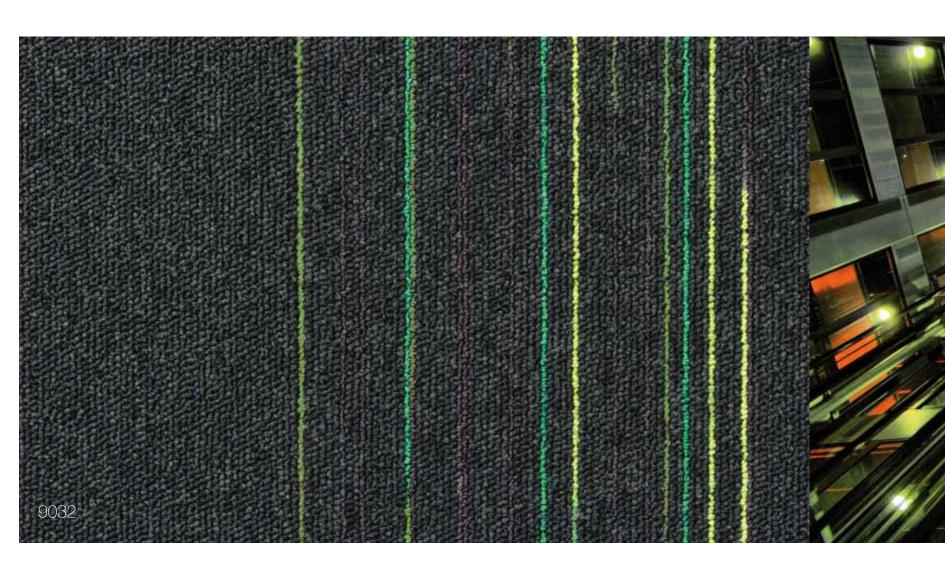

# Neo

The linear accents of Neo breathe colour into an interior, bringing to mind the corridors and vertical faces of architectural creation without overwhelming the space. Rays of light are an inspiration to the colour palette. The range of Neo Core options guarantees the creation of an expressive floor.

Neo

Carpet tile 50x50 cm Loop pile 8 colours Neo/ Neo Core Monolithic/ Brick