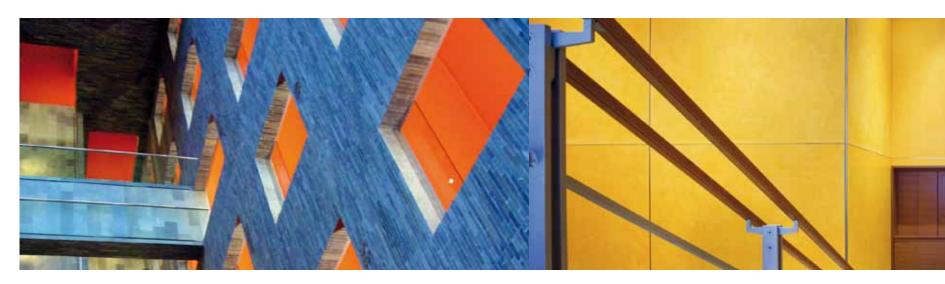

# Supira

Supira combines a rich structure with streaks of bold light, and its subtle high and low weave breathes body into its structure while providing strength of character. A dark background palette of stone colour and material tones - of anthracite, blue, brown and red - is highlighted with vibrant colour, giving an impression of three-dimensional depth.

Supira

Carpet tile 50x50 cm Loop pile 6 colours Monolithic/ Brick