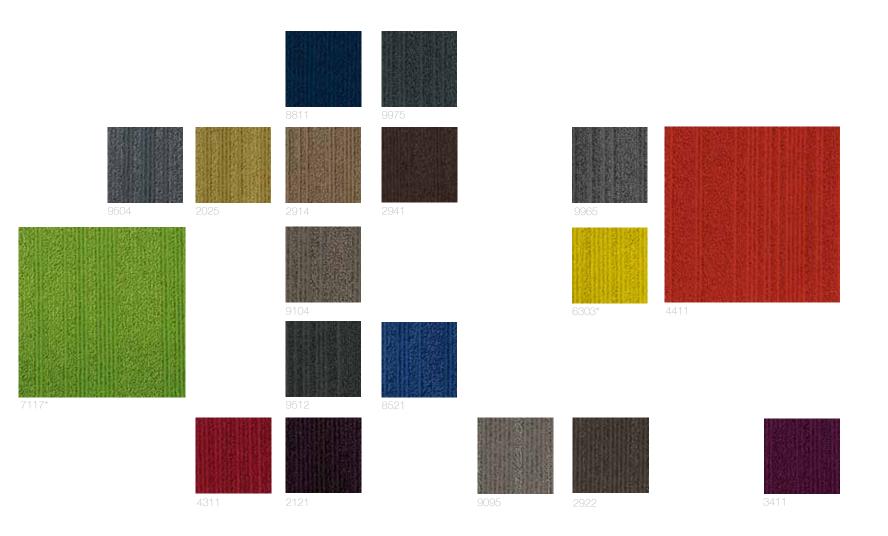

# Neo

The linear accents of Neo breathe colour into an interior, bringing to mind the corridors and vertical faces of architectural creation without overwhelming the space. Rays of light are an inspiration to the colour palette. The range of Neo Core options guarantees the creation of an expressive floor.

Neo

Carpet tile 50x50 cm Loop pile 8 colours Neo/ Neo Core Monolithic/ Brick