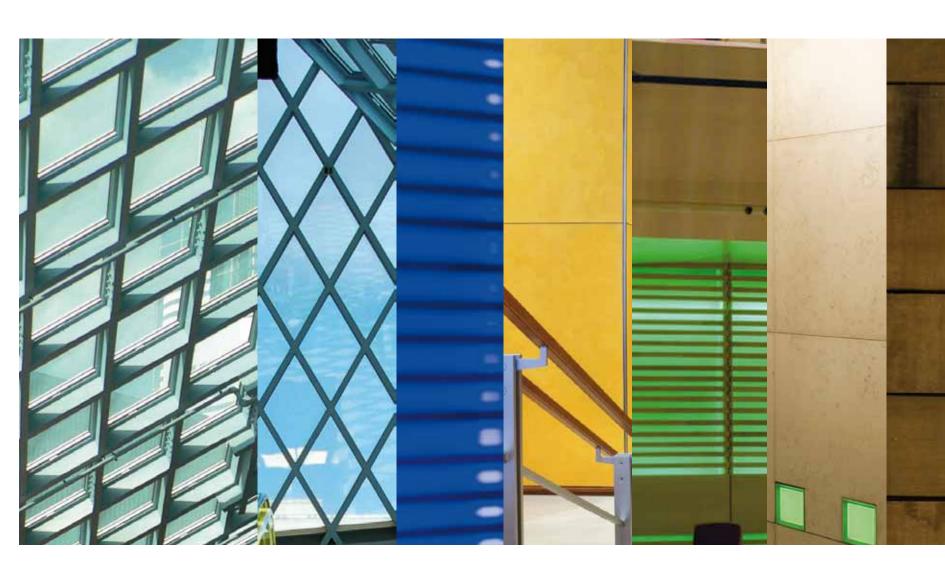

# Neo

The linear accents of Neo breathe colour into an interior, bringing to mind the corridors and vertical faces of architectural creation without overwhelming the space. Rays of light are an inspiration to the colour palette. The range of Neo Core options guarantees the creation of an expressive floor.

# Flux

The combination of matt and shiny yarn in the production of this carpet enhances its texture, presenting an immaculate appearance and co-ordinating with other fabrics of the interior design. With a lively, expressive linear pattern, Flux has an inner depth which is intensified by the effect of shafts of light. Colours are cool and smart, trendy yet elegant. **Cradle to Cradle certified.** 

# Supira

Supira combines a rich structure with streaks of bold light, and its subtle high and low weave breathes body into its structure while providing strength of character. A dark background palette of stone colour and material tones - of anthracite, blue, brown and red - is highlighted with vibrant colour, giving an impression of three-dimensional depth.

# Madison

The natural feeling of movement and flow in Madison is the result of a luxurious mixture of light and dark, and the pattern plays with vertical stripes without becoming geometric. The creamy effect, combination of matt and shiny yarns, synchronized into a natural warmth.

# Tempra

Tempra characterises contemporary yet timeless practicality, taking reference from the vibrant and fast-moving society of today. With its dense low-level loop pile and a universally appealing selection of strong colours to choose from, this exceptionally hardwearing carpeting creates just the right lively style to inspire any busy creative team. The extensive 60 colour range includes 16 in broadloom. **Cradle to Cradle certified.** 

# Torso

The Torso range excels itself in complementing the fusion of simplicity and functionality. Intense blues and greys wrestle with earthy harvest tones. These are today's and tomorrow's colour trends, combining elegance as well as quality and reliability. Torso's magnificent 60 strong colour range includes 20 in broadloom.

# Pallas

Pallas – an essential tile within a high-quality, contemporary collection. The abundant Pallas colour range suggests reliability, as of an ancient rock outcrop or country castle, calming the movement of bright, light-filled buildings and bringing together the contrasts of the interior space. **Cradle to Cradle certified.** 