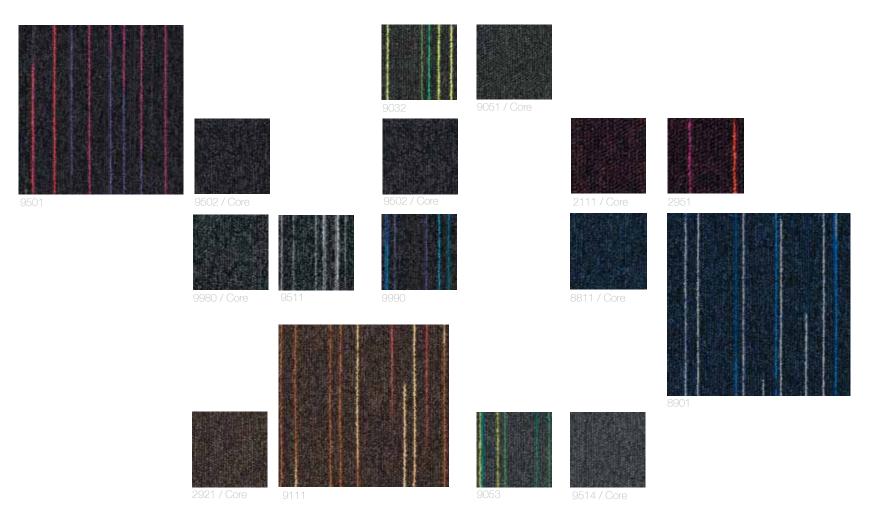

# Neo

The linear accents of Neo breathe colour into an interior, bringing to mind the corridors and vertical faces of architectural creation without overwhelming the space. Rays of light are an inspiration to the colour palette. The range of Neo Core options guarantees the creation of an expressive floor.

Neo

Carpet tile 50x50 cm Loop pile 8 colours Neo/ Neo Core Monolithic/ Brick