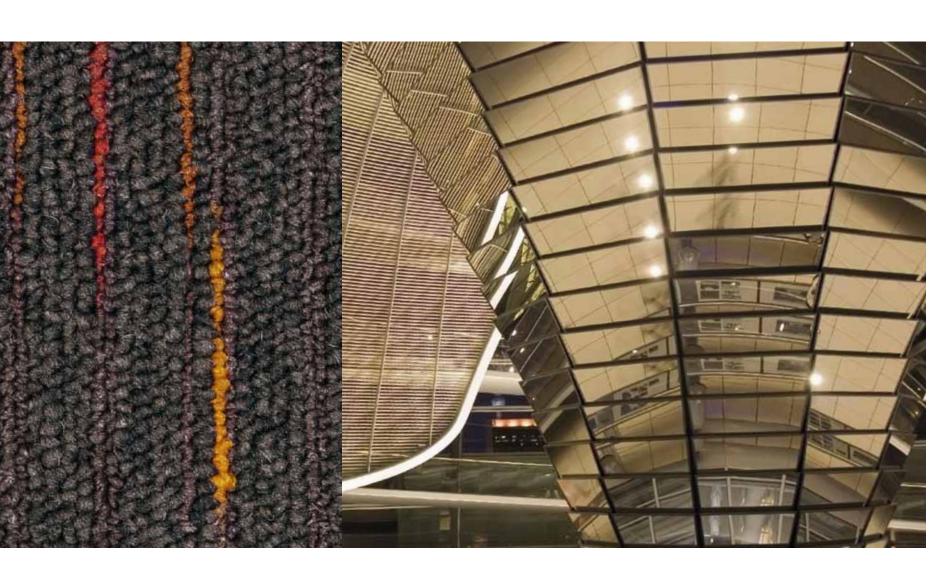

duction of this carpet enhances its texture, presenting an immaculate appearance and co-ordinating with other fabrics of the interior design. With a lively, expressive linear pattern, Flux has an inner depth which is intensified by the effect of shafts of light. Colours are cool and smart, trendy yet elegant. **Cradle to Cradle certified.** 





Flux



Carpet tile 50x50 cm/ Broadloom Loop pile 18 colours Brick/ Checkerboard\*





# Supira

Supira combines a rich structure with streaks of bold light, and its subtle high and low weave breathes body into its structure while providing strength of character. A dark background palette of stone colour and material tones - of anthracite, blue, brown and red - is highlighted with vibrant colour, giving an impression of three-dimensional depth.





Supira



Carpet tile 50x50 cm Loop pile 6 colours Monolithic/ Brick



# Madison

The natural feeling of movement and flow in Madison is the result of a luxurious mixture of light and dark, and the pattern plays with vertical stripes without becoming geometric. The creamy effect, combination of matt and shiny yarns, synchronized into a natural warmth.





Madison



Carpet tile 50x50 cm Loop pile 12 colours Brick/ Checkerboard



# Tempra

Tempra characterises contemporary yet timeless practicality, taking reference from the vibrant and fast-moving society of today. With its dense low-level loop pile and a universally appealing selection of strong colours to choose from, this exceptionally hardwearing carpeting creates just the right lively style to inspire any busy creative team. Th