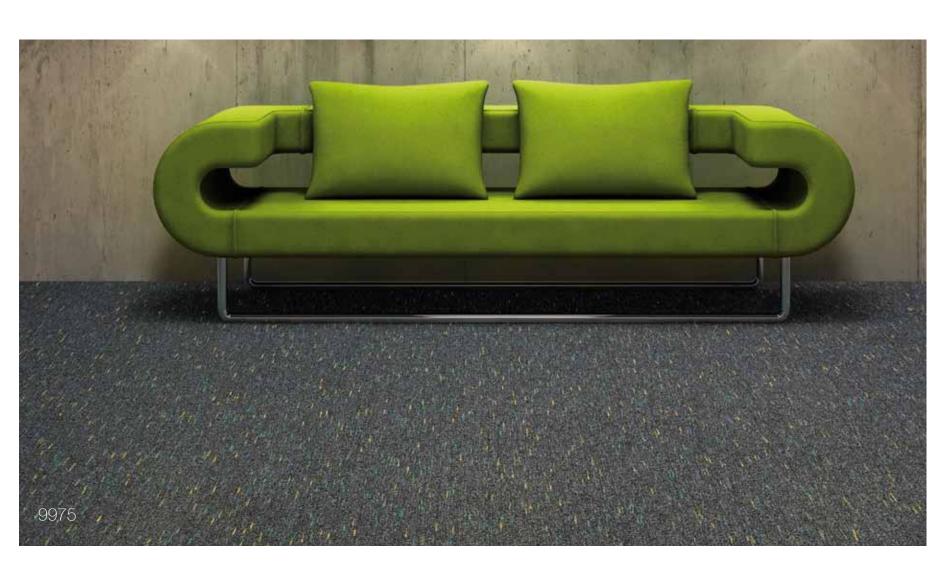

# Neo

The linear accents of Neo breathe colour into an interior, bringing to mind the corridors and vertical faces of architectural creation without overwhelming the space. Rays of light are an inspiration to the colour palette. The range of Neo Core options guarantees the creation of an expressive floor.

Neo

Carpet tile 50x50 cm Loop pile 8 colours Neo/ Neo Core Monolithic/ Brick