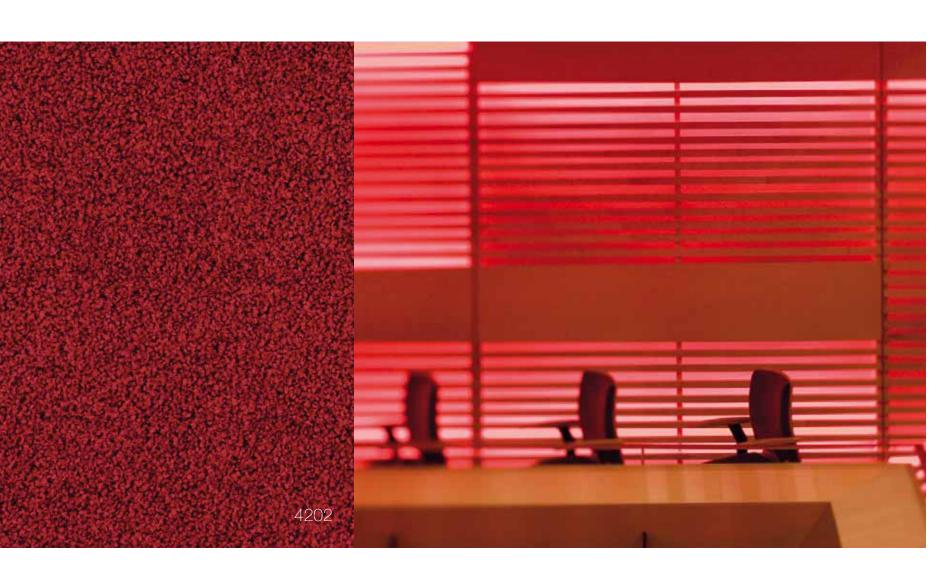

# Supira

Supira combines a rich structure with streaks of bold light, and its subtle high and low weave breathes body into its structure while providing strength of character. A dark background palette of stone colour and material tones - of anthracite, blue, brown and red - is highlighted with vibrant colour, giving an impression of three-dimensional depth.

Supira

Carpet tile 50x50 cm Loop pile 6 colours Monolithic/ Brick