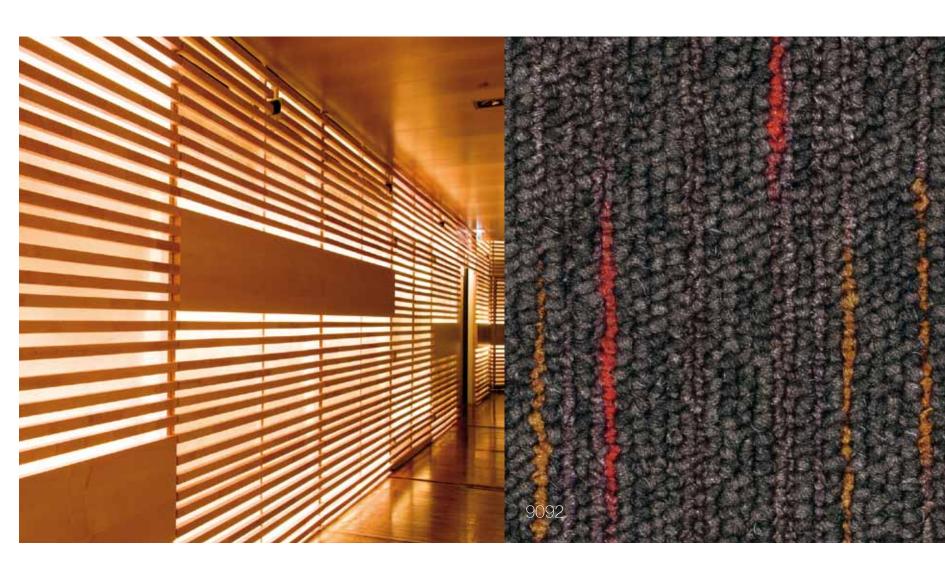

orridors and vertical faces of architectural creation without overwhelming the space. Rays of light are an inspiration to the colour palette. The range of Neo Core options guarantees the creation of an expressive floor.





Neo



Carpet tile 50x50 cm Loop pile 8 colours Neo/ Neo Core Monolithic/ Brick



# Flux

The combination of matt and shiny yarn in the production of this carpet enhances its texture, presenting an immaculate appearance and co-ordinating with other fabrics of the interior design. With a lively, expressive linear pattern, Flux has an inner depth which is intensified by the effect of shafts of light. Colours are cool and smart, trendy yet elegant. **Cradle to Cradle certified.** 





Flux



Carpet tile 50x50 cm/ Broadloom Loop pile 18 colours Brick/ Checkerboard\*





# Supira

Supira combines a rich structure with streaks of bold light, and its subtle high and low weave breathes body into its structure while providing strength of character. A dark background palette of stone colour and material tones - of anthracite, blue, brown and red - is highlighted with vibrant colour, giving an impression of three-dimensional depth.





Supira



Carpet tile 50x50 cm Loop pile 6 colours Monolithic/ Brick



# Madison

The natural feeling of movement and flow in Madison is the result of a luxurious mixture of light and dark, and the pattern plays with vertical stripes without becoming geometric. The creamy effect, combination of matt and shiny yarns, synchronized into a natural warmth.





Madison



Carpet tile 50x50 cm Loop pile 12 colours Brick/ Checkerboar