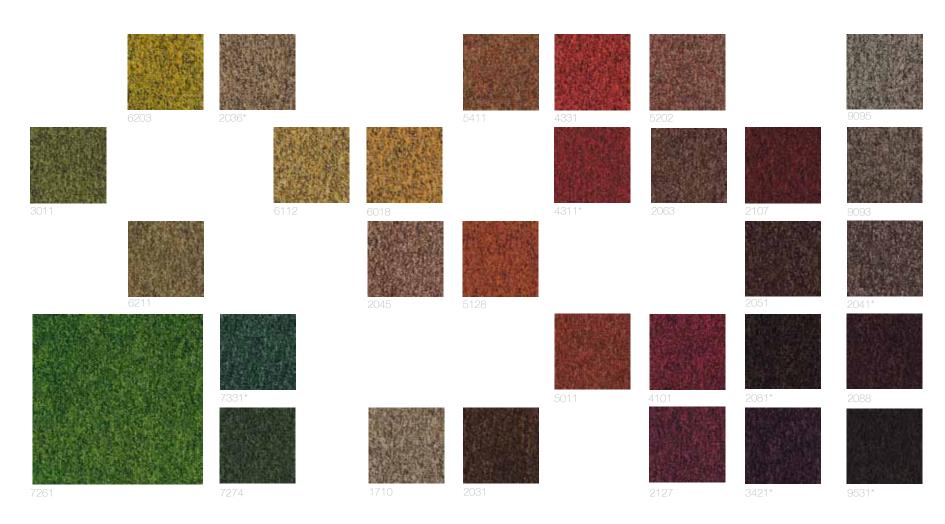

# Supira

Supira combines a rich structure with streaks of bold light, and its subtle high and low weave breathes body into its structure while providing strength of character. A dark background palette of stone colour and material tones - of anthracite, blue, brown and red - is highlighted with vibrant colour, giving an impression of three-dimensional depth.

Supira

Carpet tile 50x50 cm Loop pile 6 colours Monolithic/ Brick