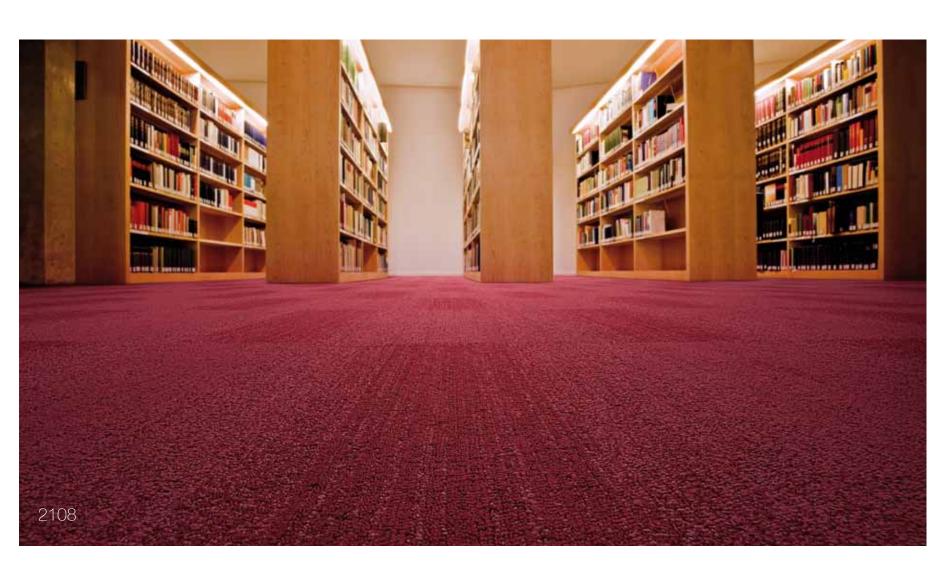

# Neo

The linear accents of Neo breathe colour into an interior, bringing to mind the corridors and vertical faces of architectural creation without overwhelming the space. Rays of light are an inspiration to the colour palette. The range of Neo Core options guarantees the creation of an expressive floor.

Neo

Carpet tile 50x50 cm Loop pile 8 colours Neo/ Neo Core Monolithic/ Brick