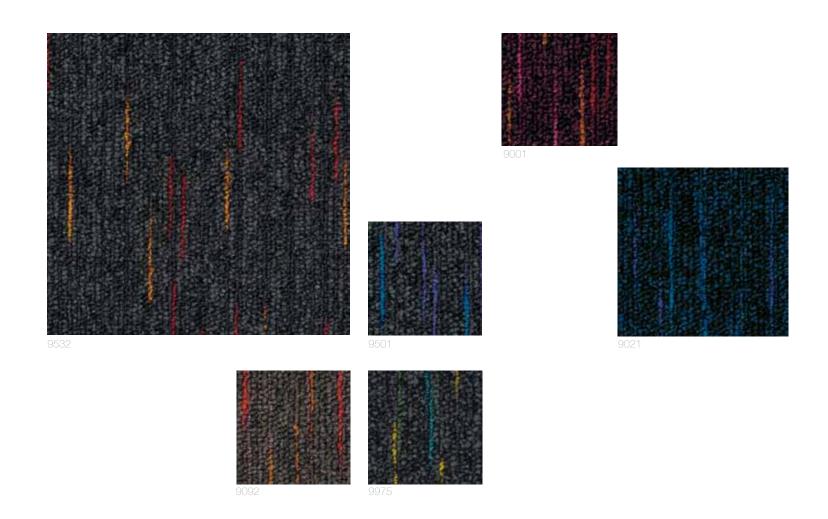

# Neo

The linear accents of Neo breathe colour into an interior, bringing to mind the corridors and vertical faces of architectural creation without overwhelming the space. Rays of light are an inspiration to the colour palette. The range of Neo Core options guarantees the creation of an expressive floor.

Neo

Carpet tile 50x50 cm Loop pile 8 colours Neo/ Neo Core Monolithic/ Brick