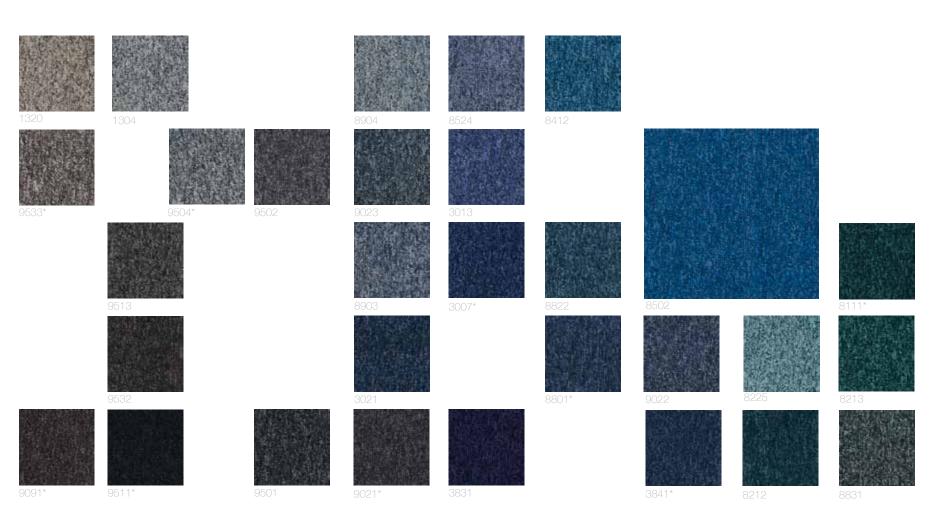

# Torso

The Torso range excels itself in complementing the fusion of simplicity and functionality. Intense blues and greys wrestle with earthy harvest tones. These are today's and tomorrow's colour trends, combining elegance as well as quality and reliability. Torso's magnificent 60 strong colour range includes 20 in broadloom.

Cradle to Cradle certified.

Torso

Carpet tile 50x50 cm/ Broadloom\*
Loop pile
60 colours
Monolithic/ Checkerboard