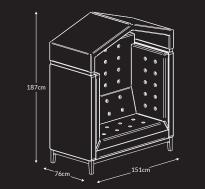

## Huddle Arbour

Providing a stylish take on the popular Huddle soft seating, Huddle Arbour adds a roof over your head, increasing the sense of privacy and exclusion from the rush and bustle.

A QUIET RETREAT

COMFORT BUILT IN

WITH SERIOUS

Sink into deep-seated comfort in the Huddle Arbour for an informal meeting or a spot of relaxation. Equipped with LED lighting as standard for added effectiveness. \_Effective acoustic design reduces noise \_Complete with LED lighting in the roof as standard \_Deep-foamed sprung seat construction \_Extensive choice of fabrics, vinyls and leathers