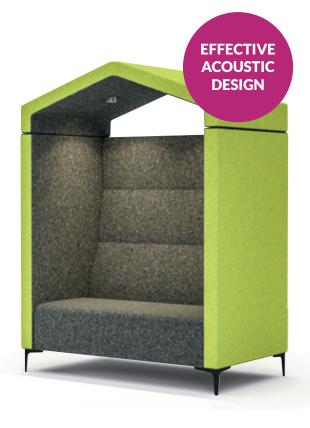

## Huddle Arbour

Providing a stylish take on the popular Huddle soft seating, Huddle Arbour adds a roof over your head, increasing the sense of privacy and exclusion from the rush and bustle.

A QUIET RETREAT

COMFORT BUILT IN

WITH SERIOUS

Sink into deep-seated comfort in the Huddle Arbour for an informal meeting or a spot of relaxation. Equipped with LED lighting as standard for added effectiveness. \_Effective acoustic design reduces noise \_Complete with LED lighting in the roof as standard \_Deep-foamed sprung seat construction \_Extensive choice of fabrics, vinyls and leathers