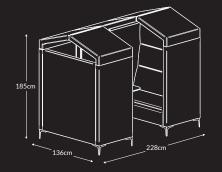

ta
- \_LED lighting for the roof supplied as standard \_Rustic design uses commercial-grade materials for practicality

## Huddle Shed



Based on the design and framework of the popular Huddle soft seating, Huddle Shed provides a fully upholstered enclosure with capacity to seat four people around the central table.

Retreat to the Shed for focus work and gettogethers in a comfortable, stylish and stimulating environment.

- Iconic design to create a genuine 'talking point'
  Highly effective acoustic properties for noise cancellation
- \_Available in the fully clad Rustic design or entirely upholstered
- \_Media model includes monitor mount and integrated power and data
- \_LED lighting for the roof supplied as standard \_Rustic design uses commercial-grade materials for practicality





### Huddle Shed Four Seater

| Fabric Band | Order Code<br>Without Media | With Media |
|-------------|-----------------------------|------------|
| ECO         | HS4/FX                      | HS4M/FX    |
| A           | HS4/FA                      | HS4M/FA    |
| В           | HS4/FB                      | HS4M/FB    |
| С           | HS4/FC                      | HS4M/FC    |
| D           | HS4/FD                      | HS4M/FD    |
| E           | HS4/FE                      | HS4M/FE    |
| F           | HS4/FF                      | HS4M/FF    |
| G           | HS4/FG                      | HS4M/FG    |
|             |                             |            |



### Huddle Shed Rustic Four Seater

| Fabric Band | Order Code<br>Without Media | With Media |
|-------------|-------