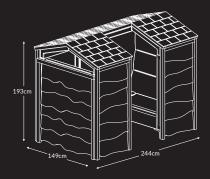

### Huddle Shed Rustic

Boasting the same essential design as the standard Huddle Shed, this Rustic version provides a quirky design feature with its outer timber cladding and tiled-look roof.

Step out of the mainstream and into the garden shed for real blue-sky thinking, alone or with your colleagues. It can be equipped for full digital connectivity, despite its rustic appearance.

- \_Iconic design to create a genuine 'talking point' \_Highly effective acoustic properties for noise cancellation
- \_Available in the fully clad Rustic design or entirely upholstered
- \_Media model includes monitor mount and integrated power and data
- \_LED lighting for the roof supplied as standard \_Rustic design uses commercial-grade materials for practicality