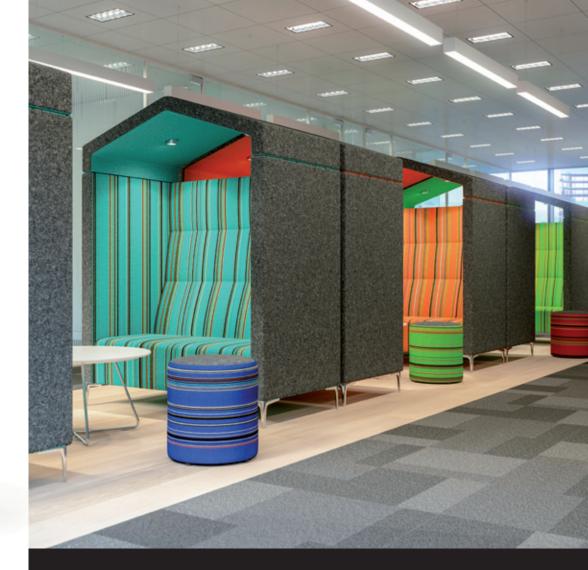

### Creative retreats for agile workspaces

**Collaboration Huts** 

### Collaboration huts are the meeting rooms of tomorrow

In today's progressive workplaces, space is arranged to suit the activities and tasks that take place. Lines of division are removed, and opportunity for staff to seamlessly flow from one work zone to another stimulates creativity and innovation.

However, the need for a retreat is as important as it always has been. There will always be times when individuals and groups need to get away from the bustle to focus on challenges and to brainstorm opportunities.