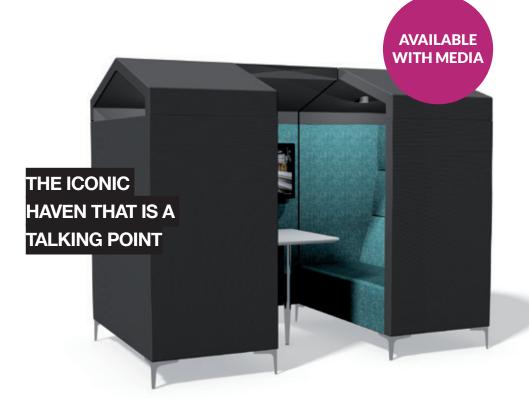

- \_Iconic design to create a genuine 'talking point' \_Highly effective acoustic properties for noise cancellation
- \_Available in the fully clad Rustic design or entirely upholstered
- \_Media model includes monitor mount and integrated power and data
- \_LED lighting for the roof supplied as standard \_Rustic design uses commercial-grade materials for practicality

- Iconic design to create a genuine 'talking point'
  Highly effective acoustic properties for noise cancellation
- \_Available in the fully clad Rustic design or entirely upholstered
- \_Media model includes monitor mount and integrated power and data
- \_LED lighting for the roof supplied as standard \_Rustic design uses commercial-grade materials for practicality