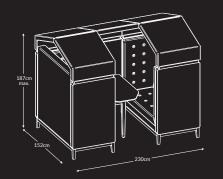

### Jig Shed Four Seater

| Fabric | Order Code  |           |                |
|--------|-------------|-----------|----------------|
| Band   | Natural Oak | Black Oak | Stained Walnut |
| ECO    | JGSK4/FX    | JGSBK4/FX | JGSW4/FX       |
| A      | JGSK4/FA    | JGSBK4/FA | JGSW4/FA       |
| В      | JGSK4/FB    | JGSBK4/FB | JGSW4/FB       |
| С      | JGSK4/FC    | JGSBK4/FC | JGSW4/FC       |
| D      | JGSK4/FD    | JGSBK4/FD | JGSW4/FD       |
| E      | JGSK4/FE    | JGSBK4/FE | JGSW4/FE       |
| F      | JGSK4/FF    | JGSBK4/FF | JGSW4/FF       |
| G      | JGSK4/FG    | JGSBK4/FG | JGSW4/FG       |

### Jig Shed Four Seater (Media)

| Fabric | Order Code  |            |                |
|--------|-------------|------------|----------------|
| Band   | Natural Oak | Black Oak  | Stained Walnut |
| ECO    | JGSK4M/FX   | JGSBK4M/FX | JGSW4M/FX      |
| А      | JGSK4M/FA   | JGSBK4M/FA | JGSW4M/FA      |
| В      | JGSK4M/FB   | JGSBK4M/FB | JGSW4M/FB      |
| С      | JGSK4M/FC   | JGSBK4M/FC | JGSW4M/FC      |
| D      | JGSK4M/FD   | JGSBK4M/FD | JGSW4M/FD      |
| E      | JGSK4M/FE   | JGSBK4M/FE | JGSW4M/FE      |
| F      | JGSK4M/FF   | JGSBK4M/FF | JGSW4M/FF      |
| G      | JGSK4M/FG   | JGSBK4M/FG | JGSW4M/FG      |
|        |             |            |                |