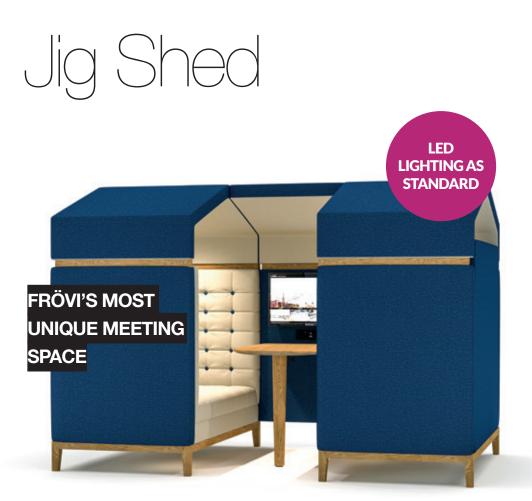

This stylish enclosure from the Jig range provides a unique retreat within the workplace for informal meetings, inspired brainstorming, or thoughtful relaxation.

Enjoy the design statement that Jig Shed adds with its optional contrasting buttons and crafted oak frame, and be prepared for some very productive moments spent within it.

- \_Beautifully crafted oak frame
- \_Solid oak frame and oak laminate table top for heavy use areas
- \_Media model includes monitor mount for 28'screen and integrated power and data
- \_LED lighting for the roof supplied as standard
- \_Highly effective acoustic properties
- \_Extensive range of fabrics available
- \_Optional contrasting buttons