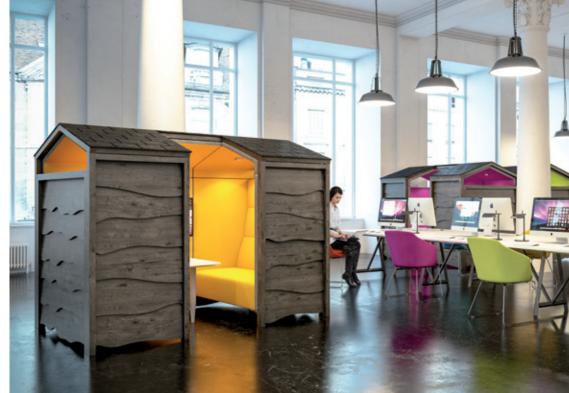

## Huddle Shed

Based on the design and framework of the popular Huddle soft seating, Huddle Shed provides a fully upholstered enclosure with capacity to seat four people around the central table.

Retreat to the Shed for focus work and gettogethers in a comfortable, stylish and stimulating environment.