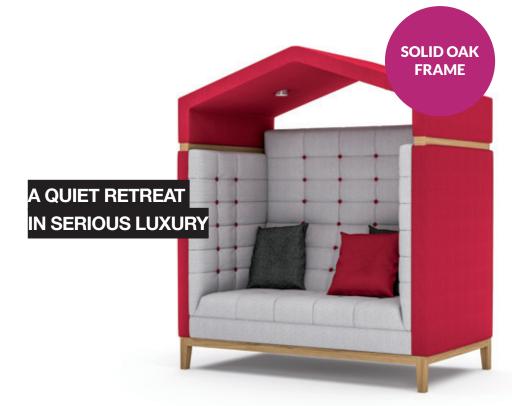

## Huddle Arbour

Providing a stylish take on the popular Huddle soft seating, Huddle Arbour adds a roof over your head, increasing the sense of privacy and exclusion from the rush and bustle.

A QUIET RETREAT

COMFORT BUILT IN

WITH SERIOUS

Sink into deep-seated comfort in the Huddle Arbour for an informal meeting or a spot of relaxation. Equipped with LED lighting as standard for added effectiveness. \_Effective acoustic design reduces noise \_Complete with LED lighting in the roof as standard \_Deep-foamed sprung seat construction \_Extensive choice of fabrics, vinyls and leathers