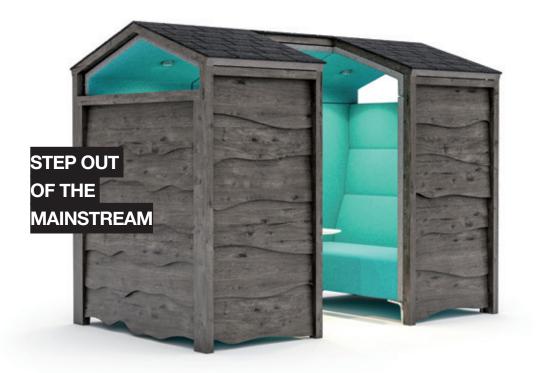

### Huddle Shed Rustic

Boasting the same essential design as the standard Huddle Shed, this Rustic version provides a quirky design feature with its outer timber cladding and tiled-look roof.

Step out of the mainstream and into the garden shed for real blue-sky thinking, alone or with your colleagues. It can be equipped for full digital connectivity, despite its rustic appearance.