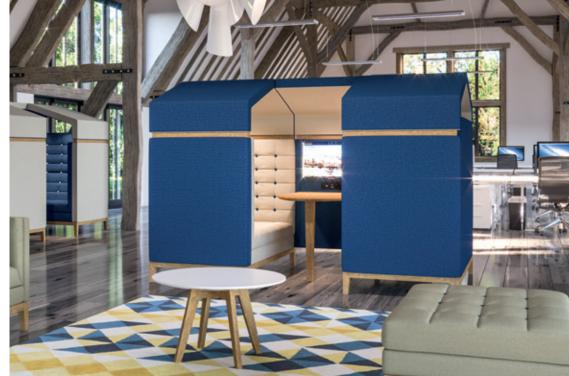

This stylish enclosure from the Jig range provides a unique retreat within the workplace for informal meetings, inspired brainstorming, or thoughtful relaxation.

Enjoy the design statement that Jig Shed adds with its optional contrasting buttons and crafted oak frame, and be prepared for some very productive moments spent within it.

- \_Beautifully crafted oak frame
- \_Solid oak frame and oak laminate table top for heavy use areas
- \_Media model includes monitor mount for 28'screen and integrated power and data
- \_LED lighting for the roof supplied as standard
- \_Highly effective acoustic properties
- \_Extensive range of fabrics available
- \_Optional contrasting buttons