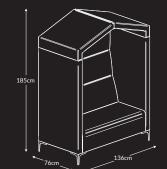

## Huddle Shed

Based on the design and framework of the popular Huddle soft seating, Huddle Shed provides a fully upholstered enclosure with capacity to seat four people around the central table.

Retreat to the Shed for focus work and gettogethers in a comfortable, stylish and stimulating environment.

- Iconic design to create a genuine 'talking point'
  Highly effective acoustic properties for noise cancellation
- \_Available in the fully clad Rustic design or entirely upholstered
- \_Media model includes monitor mount and integrated power and data
- \_LED lighting for the roof supplied as standard \_Rustic design uses commercial-grade materials for practicality