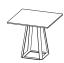

# THINK PRO

Balmal

MEETING AREA
TABLES

H2-01

Ø80/H109

Available in natural veneer, melamine, foil, laquered glass

H2-03 H2-04

80/80/H73 110/110/H73

RRP from €346

H2-05 H2-06 H2-07

Ø80/H73 Ø100/H73 Ø135/H73

RRP from €687

H2-09 H2-10 H2-11

180/90/H73 200/100/H73 240/110/H73 277/120/H73

RRP from €719

H2-12 H2-13 H2-14