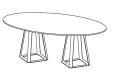

# THINK PRO

Balmal

MEETING AREA
TABLES

H2-01

Ø80/H109

Available in natural veneer, melamine, foil, laquered glass

H2-03 H2-04

80/80/H73 110/110/H73

RRP from €346

H2-05 H2-06 H2-07

Ø80/H73 Ø100/H73 Ø135/H73

RRP from €687

H2-09 H2-10 H2-11

180/90/H73 200/100/H73 240/110/H73 277/120/H73

RRP from €719

H2-12 H2-13 H2-14