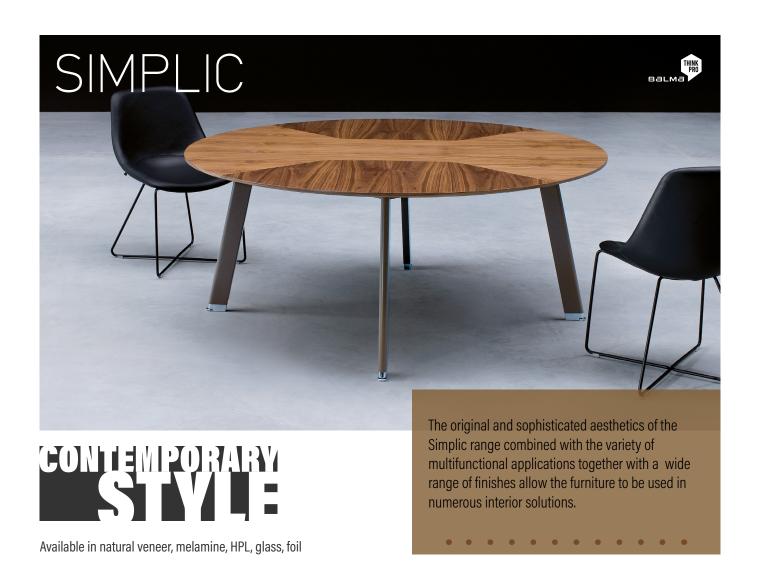

# CONTEMPORARY STYLE

Available in natural veneer, HPL on plywood, MFC

advanced work styles in your office. Each arrangement can be redesigned and adjusted to the dynamics and the needs of a specific company at any comfort.