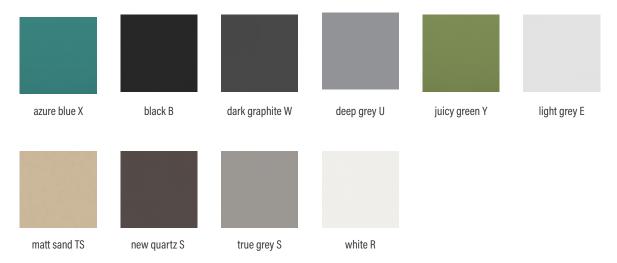

0/H74

RRP from €425



S1-08 S1-09 S1-15 160/160/H74 135/135/H74 110/110/H74 RRP from €436



\$1-10 277/125/H74 \$1-11 220/110/H74 \$1-12 200/100/H74 \$1-13 180/90/H74 \$1-14 160/80/H74









Available in natural veneer, melamine

RRP from €704



**03-04** 110/110/H74/H78 **03-04** 135/135/H74/H78

RRP from €820

closer look.

 $\bot$ 

elegance, furniture bodies are enriched by original, descreet details which are only noticeable upon a

6



03-05 03-05 03-05

 $\bot$ 

180/90/H74/H78 210/100/H74/H78 240/110/H74/H78





1-34

150/120/H74

1-35

150/120/H74

1-33

150/120/H74







X-01

210/110/H74

## RRP from €2270



X-02

277/125/H74

RRP from €1154



X-03

 $\bot$ 

110/110/H74

### **Natural veneer**



### **Melamine boards**

azure blue 1850



# **Matte laquered MDF**