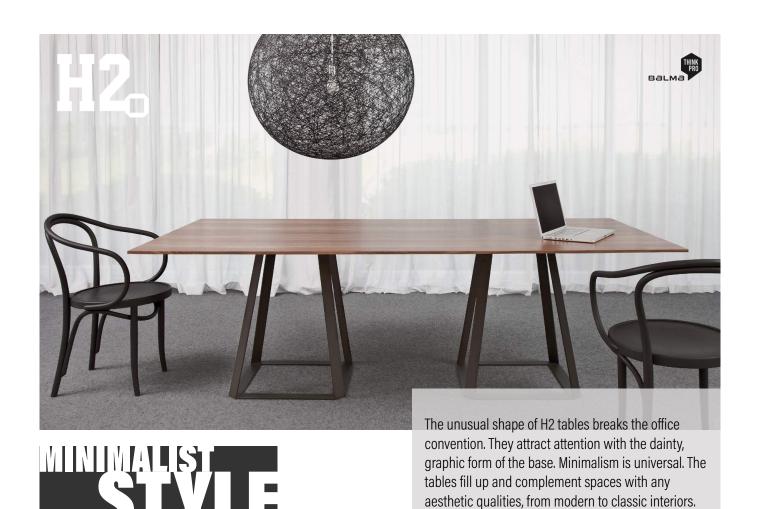

# CONTEMPORARY STYLE

Available in natural veneer, HPL on plywood, MFC

advanced work styles in your office. Each arrangement can be redesigned and adjusted to the dynamics and the needs of a specific company at any comfort.