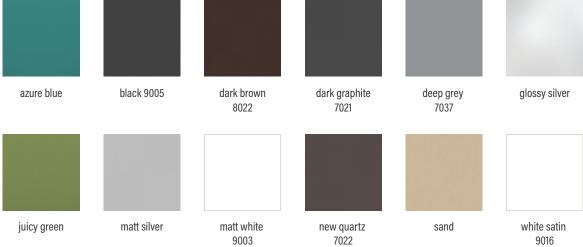

4

RRP from €425



S1-08 S1-09 S1-15 160/160/H74 135/135/H74 110/110/H74 RRP from €436



\$1-10 277/125/H74 \$1-11 220/110/H74 \$1-12 200/100/H74 \$1-13 180/90/H74 \$1-14 160/80/H74









Available in natural veneer, melamine

RRP from €704



**03-04** 110/110/H74/H78 **03-04** 135/135/H74/H78

RRP from €820

closer look.

 $\bot$ 

elegance, furniture bodies are enriched by original, descreet details which are only noticeable upon a

6



03-05 03-05 03-05

 $\bot$ 

180/90/H74/H78 210/100/H74/H78 240/110/H74/H78





1-34

150/120/H74

1-35

150/120/H74

1-33

150/120/H74







X-01

210/110/H74

## RRP from €2270



X-02

277/125/H74

RRP from €1154



X-03

 $\bot$ 

110/110/H74

### **Natural veneer**



### **Melamine boards**

azure blue 1850



# **Matte laquered MDF**