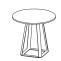

# THINK PRO

Balmal

MEETING AREA
TABLES

H2-01

Ø80/H109

Available in natural veneer, melamine, foil, laquered glass

H2-03 H2-04

80/80/H73 110/110/H73

RRP from €346

H2-05 H2-06 H2-07

Ø80/H73 Ø100/H73 Ø135/H73

RRP from €687

H2-09 H2-10 H2-11

180/90/H73 200/100/H73 240/110/H73 277/120/H73

RRP from €719

H2-12 H2-13 H2-14