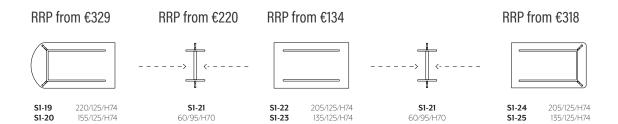

RRP from €522

**S1-06** 277/125/H74 **S1-07** 220/120/H74

RRP from €425

S1-08 S1-09 S1-15 160/160/H74 135/135/H74 110/110/H74 RRP from €436

\$1-10 277/125/H74 \$1-11 220/110/H74 \$1-12 200/100/H74 \$1-13 180/90/H74 \$1-14 160/80/H74