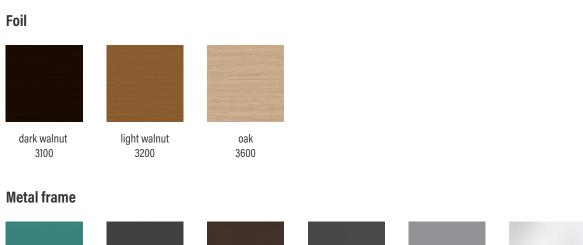

H74

RRP from €425



S1-08 S1-09 S1-15 160/160/H74 135/135/H74 110/110/H74 RRP from €436



\$1-10 277/125/H74 \$1-11 220/110/H74 \$1-12 200/100/H74 \$1-13 180/90/H74 \$1-14 160/80/H74









Available in natural veneer, melamine

RRP from €704



**03-04** 110/110/H74/H78 **03-04** 135/135/H74/H78

RRP from €820

closer look.

 $\bot$ 

elegance, furniture bodies are enriched by original, descreet details which are only noticeable upon a

6



03-05 03-05 03-05

 $\bot$ 

180/90/H74/H78 210/100/H74/H78 240/110/H74/H78





1-34

150/120/H74

1-35

150/120/H74

1-33

150/120/H74







X-01

210/110/H74

## RRP from €2270



X-02

277/125/H74

RRP from €1154



X-03

 $\bot$ 

110/110/H74

### **Natural veneer**



### **Melamine boards**

azure blue 1850



# **Matte laquered MDF**