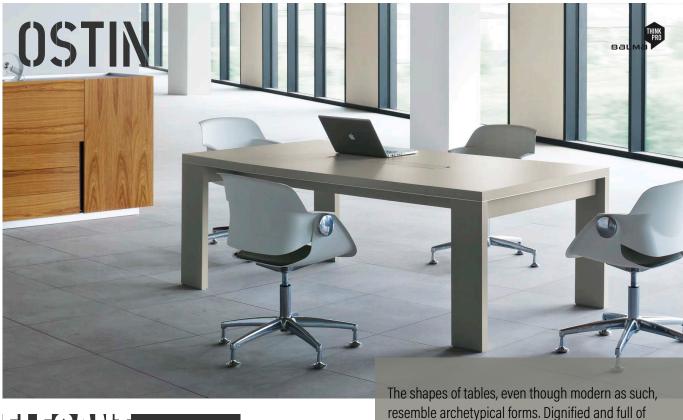

# CONTEMPORARY STYLE

Available in natural veneer, HPL on plywood, MFC

advanced work styles in your office. Each arrangement can be redesigned and adjusted to the dynamics and the needs of a specific company at any comfort.