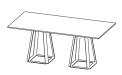

# THINK PRO

Balmal

MEETING AREA
TABLES

H2-01

Ø80/H109

Available in natural veneer, melamine, foil, laquered glass

H2-03 H2-04

80/80/H73 110/110/H73

RRP from €346

H2-05 H2-06 H2-07

Ø80/H73 Ø100/H73 Ø135/H73

RRP from €687

H2-09 H2-10 H2-11

180/90/H73 200/100/H73 240/110/H73 277/120/H73

RRP from €719

H2-12 H2-13 H2-14