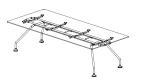

# THINK PRO

Balmal

MEETING AREA
TABLES

H2-01

Ø80/H109

Available in natural veneer, melamine, foil, laquered glass

H2-03 H2-04

80/80/H73 110/110/H73

RRP from €346

H2-05 H2-06 H2-07

Ø80/H73 Ø100/H73 Ø135/H73

RRP from €687

H2-09 H2-10 H2-11

180/90/H73 200/100/H73 240/110/H73 277/120/H73

RRP from €719

H2-12 H2-13 H2-14

200/110/H73 240/120/H73 277/125/H73