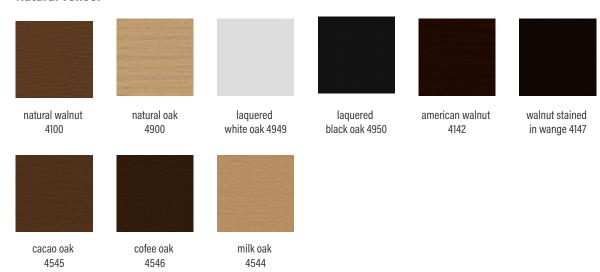

5** 220/120/H74

RRP from €522



**S1-06** 277/125/H74 **S1-07** 220/120/H74

RRP from €425



S1-08 S1-09 S1-15 160/160/H74 135/135/H74 110/110/H74 RRP from €436



\$1-10 277/125/H74 \$1-11 220/110/H74 \$1-12 200/100/H74 \$1-13 180/90/H74 \$1-14 160/80/H74









Available in natural veneer, melamine

RRP from €704



**03-04** 110/110/H74/H78 **03-04** 135/135/H74/H78

RRP from €820

closer look.

 $\bot$ 

elegance, furniture bodies are enriched by original, descreet details which are only noticeable upon a

6



03-05 03-05 03-05

 $\bot$ 

180/90/H74/H78 210/100/H74/H78 240/110/H74/H78





1-34

150/120/H74

1-35

150/120/H74

1-33

150/120/H74







X-01

210/110/H74

## RRP from €2270



X-02

277/125/H74

RRP from €1154



X-03

 $\bot$ 

110/110/H74

### **Natural veneer**



### **Melamine boards**

azure blue 1850



# **Matte laquered MDF**