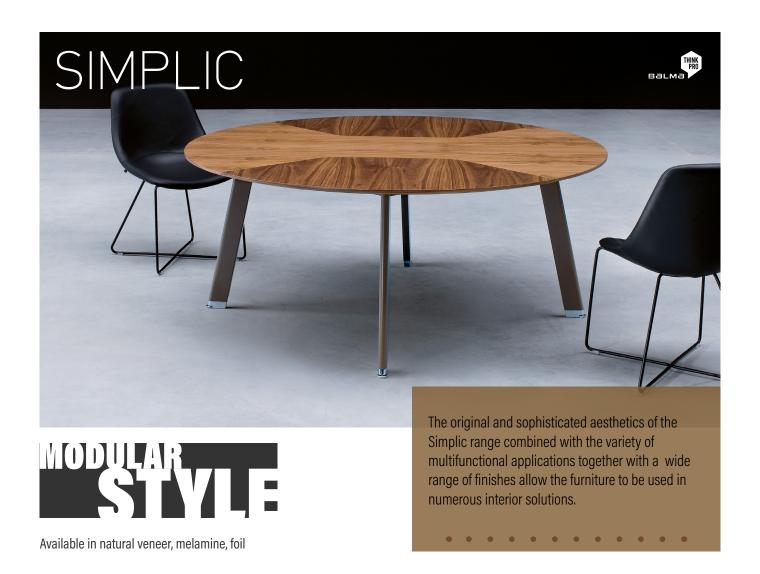

# CONTEMPORARY STYLE

Available in natural veneer, HPL on plywood, MFC

advanced work styles in your office. Each arrangement can be redesigned and adjusted to the dynamics and the needs of a specific company at any comfort.