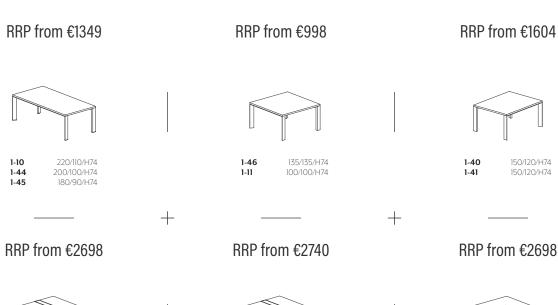

+

RRP from €423

P4-101240/120/74HP4-102220/110/74HP4-103200/100/74HP4-104180/90/74H

RRP from €581

 P4-113
 240/120/74H

 P4-114
 220/110/74H

 P4-115
 200/100/74H

 P4-116
 180/90/74H

RRP from €378

 P4-105
 240/125/74 H

 P4-106
 220/120/74 H

 P4-107
 200/110/74 H

 P4-108
 180/100/74 H

RRP from €635

**P4-117** 200/100/110H **P4-118** 180/90/110H

RRP from €599

P4-109240/125/74HP4-110220/120/74HP4-111200/110/74HP4-112180/90/74H

RRP from €1078

**P4-119** 250/100/110H **P4-120** 220/90/110H

S1-01 S1-02 S1-03 Ø180/H74 Ø135/H74 Ø110/H74 RRP from €522

**S1-04** 177/125/H74 **S1-05** 220/120/H74