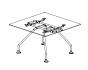

# THINK PRO

Balmal

MEETING AREA
TABLES

H2-01

Ø80/H109

Available in natural veneer, melamine, foil, laquered glass

H2-03 H2-04

80/80/H73 110/110/H73

RRP from €346

H2-05 H2-06 H2-07

Ø80/H73 Ø100/H73 Ø135/H73

RRP from €687

H2-09 H2-10 H2-11

180/90/H73 200/100/H73 240/110/H73 277/120/H73

RRP from €719

H2-12 H2-13 H2-14