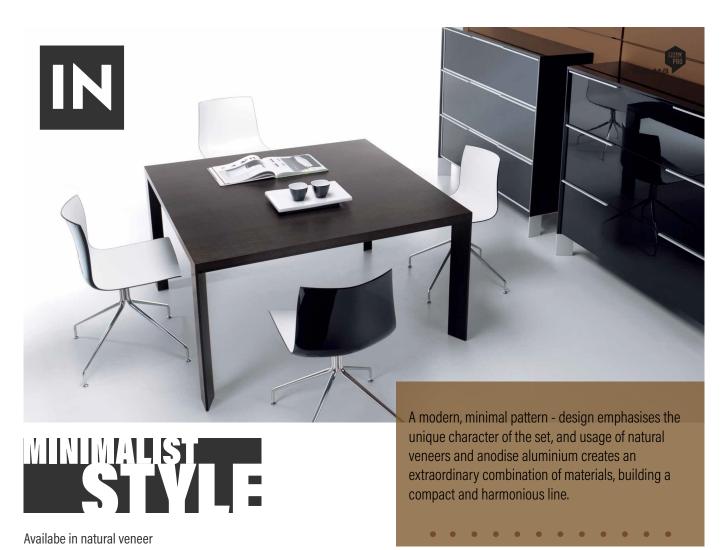

# CONTEMPORARY STYLE

Available in natural veneer, HPL on plywood, MFC

advanced work styles in your office. Each arrangement can be redesigned and adjusted to the dynamics and the needs of a specific company at any comfort.