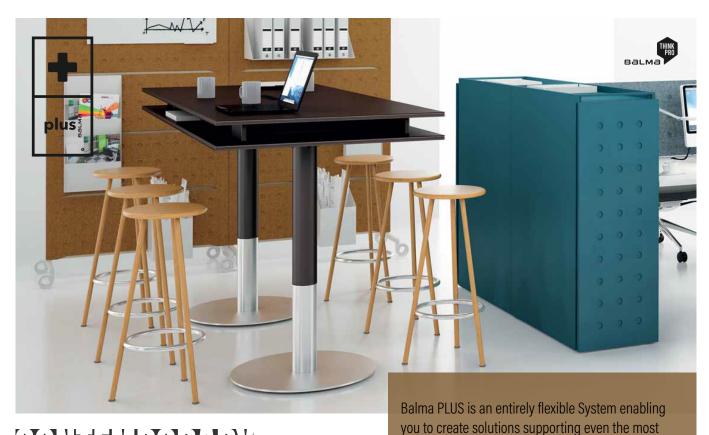

# THINK PRO

Balmal

MEETING AREA
TABLES

H2-01

Ø80/H109

Available in natural veneer, melamine, foil, laquered glass

H2-03 H2-04

80/80/H73 110/110/H73

RRP from €346

H2-05 H2-06 H2-07

Ø80/H73 Ø100/H73 Ø135/H73

RRP from €687

H2-09 H2-10 H2-11

180/90/H73 200/100/H73 240/110/H73 277/120/H73

RRP from €719

H2-12 H2-13 H2-14