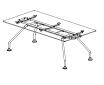

# THINK PRO

Balmal

MEETING AREA
TABLES

H2-01

Ø80/H109

Available in natural veneer, melamine, foil, laquered glass

H2-03 H2-04

80/80/H73 110/110/H73

RRP from €346

H2-05 H2-06 H2-07

Ø80/H73 Ø100/H73 Ø135/H73

RRP from €687

H2-09 H2-10 H2-11

180/90/H73 200/100/H73 240/110/H73 277/120/H73

RRP from €719

H2-12 H2-13 H2-14