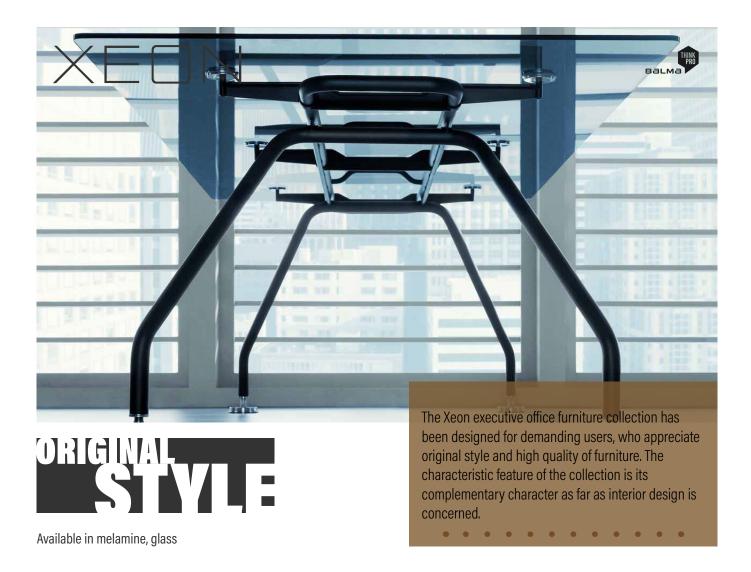

Available in natural veneer, melamine

RRP from €704

**03-04** 110/110/H74/H78 **03-04** 135/135/H74/H78

RRP from €820

closer look.

 $\bot$ 

elegance, furniture bodies are enriched by original, descreet details which are only noticeable upon a