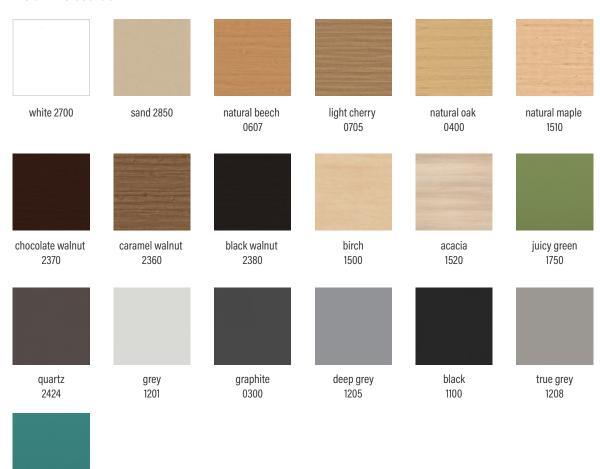

277/125/H74 **S1-07** 220/120/H74

RRP from €425



S1-08 S1-09 S1-15 160/160/H74 135/135/H74 110/110/H74 RRP from €436



\$1-10 277/125/H74 \$1-11 220/110/H74 \$1-12 200/100/H74 \$1-13 180/90/H74 \$1-14 160/80/H74









Available in natural veneer, melamine

RRP from €704



**03-04** 110/110/H74/H78 **03-04** 135/135/H74/H78

RRP from €820

closer look.

 $\bot$ 

elegance, furniture bodies are enriched by original, descreet details which are only noticeable upon a

6



03-05 03-05 03-05

 $\bot$ 

180/90/H74/H78 210/100/H74/H78 240/110/H74/H78





1-34

150/120/H74

1-35

150/120/H74

1-33

150/120/H74







X-01

210/110/H74

## RRP from €2270



X-02

277/125/H74

RRP from €1154



X-03

 $\bot$ 

110/110/H74

### **Natural veneer**



### **Melamine boards**

azure blue 1850



# **Matte laquered MDF**