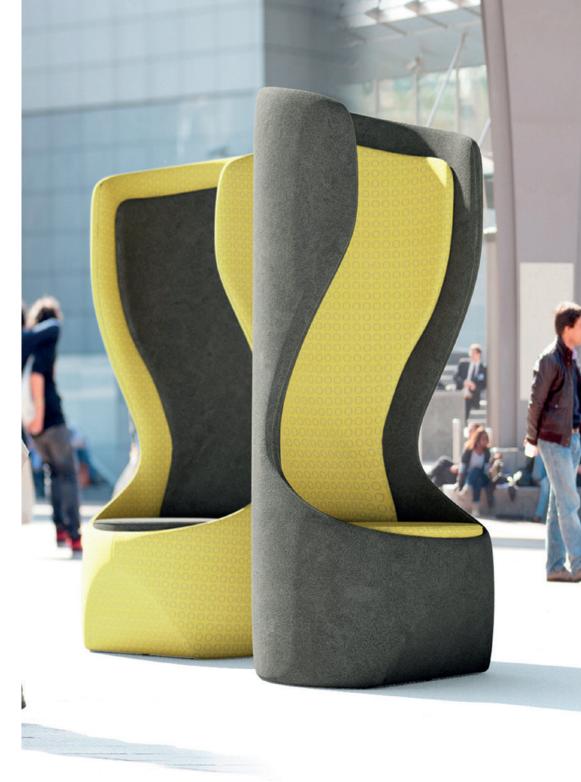

## CREATED FOR QUIET

Today we place a premium on peace and quiet. It may seem that a specially engineered piece of acoustic furniture for one person is a luxury. However, we think everyone should have the opportunity to have a private space to themselves, even for just five minutes. The new Hide Acoustic Pod is the ideal elegant solution, with superior comfort and acoustic powers. Having a sense of private space - shielded from sounds and visual distractions - helps to put us at ease. The feeling of relief is tangible, as we're able to focus on our laptop, tablet or phone.

Expert at creating comfort, we have designed an acoustic pod that is more luxurious than most. The Hide Acoustic Pod features a contoured, soft foam back and webbed seat, and can be made in any choice of fabric or faux leather, both inside and out. There is the choice of a static or swivel base, and power and USB charge for static models. With a small footprint, it fits in any social space easily. The Hide Low Pod is the ideal match to complete the set.