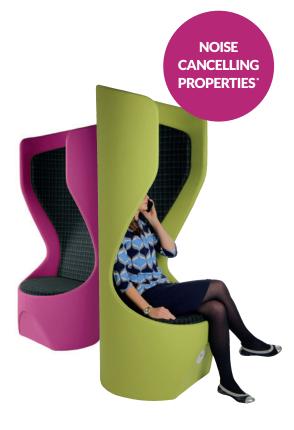

## CREATED FOR QUIET

Today we place a premium on peace and quiet. It may seem that a specially engineered piece of acoustic furniture for one person is a luxury. However, we think everyone should have the opportunity to have a private space to themselves, even for just five minutes. The new Hide Acoustic Pod is the ideal elegant solution, with superior comfort and acoustic powers. Having a sense of private space - shielded from sounds and visual distractions - helps to put us at ease. The feeling of relief is tangible, as we're able to focus on our laptop, tablet or phone.

Expert at creating comfort, we have designed an acoustic pod that is more luxurious than most. The Hide Acoustic Pod features a contoured, soft foam back and webbed seat, and can be made in any choice of fabric or faux leather, both inside and out. There is the choice of a static or swivel base, and power and USB charge for static models. With a small footprint, it fits in any social space easily. The Hide Low Pod is the ideal match to complete the set.

### Specification

- \_Noise-cancelling design created for high-traffic areas\*
- \_The ideal place to make calls or for mobile working
- \_Extremely comfortable webbed seat with soft, foamed back
- \_Can be upholstered in any fabric or faux leather - inside and out
- \_Optional power and USB charge for static models