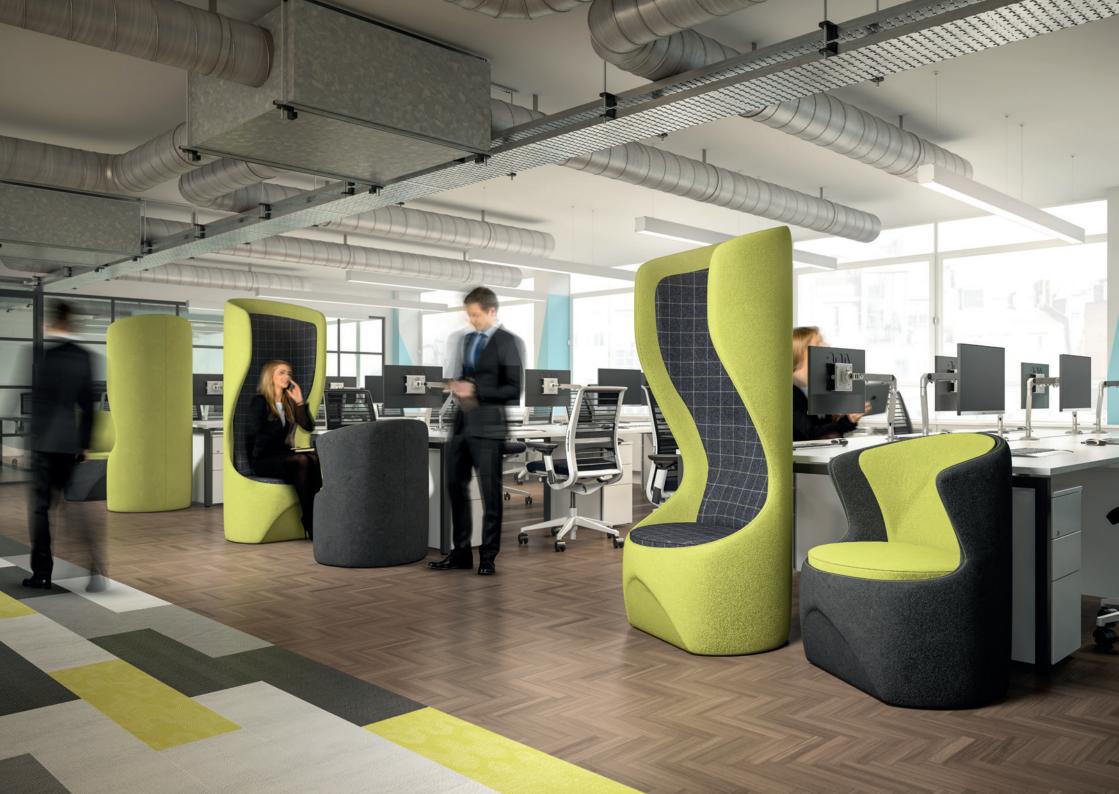

## CREATED FOR QUIET

Today we place a premium on peace and quiet. It may seem that a specially engineered piece of acoustic furniture for one person is a luxury. However, we think everyone should have the opportunity to have a private space to themselves, even for just five minutes. The new Hide Acoustic Pod is the ideal elegant solution, with superior comfort and acoustic powers. Having a sense of private space - shielded from sounds and visual distractions - helps to put us at ease. The feeling of relief is tangible, as we're able to focus on our laptop, tablet or phone.

Expert at creating comfort, we have designed an acoustic pod that is more luxurious than most. The Hide Acoustic Pod features a contoured, soft foam back and webbed seat, and can be made in any choice of fabric or faux leather, both inside and out. There is the choice of a static or swivel base, and power and USB charge for static models. With a small footprint, it fits in any social space easily. The Hide Low Pod is the ideal match to complete the set.

### Specification

- \_Noise-cancelling design created for high-traffic areas\*
- \_The ideal place to make calls or for mobile working
- \_Extremely comfortable webbed seat with soft, foamed back
- \_Can be upholstered in any fabric or faux leather - inside and out
- \_Optional power and USB charge for static models