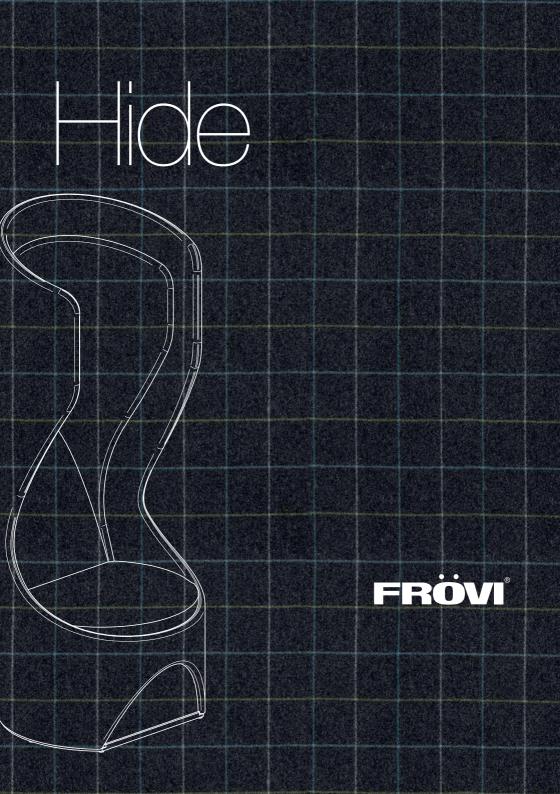

## CREATED FOR QUIET

Today we place a premium on peace and quiet. It may seem that a specially engineered piece of acoustic furniture for one person is a luxury. However, we think everyone should have the opportunity to have a private space to themselves, even for just five minutes. The new Hide Acoustic Pod is the ideal elegant solution, with superior comfort and acoustic powers. Having a sense of private space - shielded from sounds and visual distractions - helps to put us at ease. The feeling of relief is tangible, as we're able to focus on our laptop, tablet or phone.

Expert at creating comfort, we have designed an acoustic pod that is more luxurious than most. The Hide Acoustic Pod features a contoured, soft foam back and webbed seat, and can be made in any choice of fabric or faux leather, both inside and out. There is the choice of a static or swivel base, and power and USB charge for static models. With a small footprint, it fits in any social space easily. The Hide Low Pod is the ideal match to complete the set.