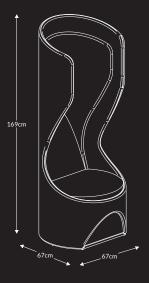

Expert at creating comfort, we have designed an acoustic pod that is more luxurious than most. The Hide Acoustic Pod features a contoured, soft foam back and webbed seat, and can be made in any choice of fabric or faux leather, both inside and out. There is the choice of a static or swivel base, and power and USB charge for static models. With a small footprint, it fits in any social space easily. The Hide Low Pod is the ideal match to complete the set.

#### **Hide Acoustic** Pod (static)

| Fabric Band | Order Code |
|-------------|------------|
| ECO         | HAP/FX*    |
| Α           | HAP/FA*    |
| В           | HAP/FB*    |
| С           | HAP/FC*    |
| D           | HAP/FD*    |
| E           | HAP/FE*    |
| F           | HAP/FF*    |
| G           | HAP/FG*    |

#### Hide Acoustic Pod (swivel)

| Fabric Band | Order Code |
|-------------|------------|
| ECO         | HAPSW/FX   |
| Α           | HAPSW/FA   |
| В           | HAPSW/FB   |
| С           | HAPSW/FC   |
| D           | HAPSW/FD   |
| E           | HAPSW/FE   |
| F           | HAPSW/FF   |
| G           | HAPSW/FG   |