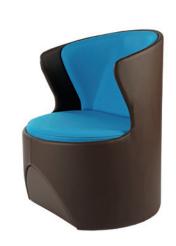

Expert at creating comfort, we have designed an acoustic pod that is more luxurious than most. The Hide Acoustic Pod features a contoured, soft foam back and webbed seat, and can be made in any choice of fabric or faux leather, both inside and out. There is the choice of a static or swivel base, and power and USB charge for static models. With a small footprint, it fits in any social space easily. The Hide Low Pod is the ideal match to complete the set.