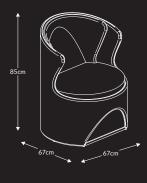

Expert at creating comfort, we have designed an acoustic pod that is more luxurious than most. The Hide Acoustic Pod features a contoured, soft foam back and webbed seat, and can be made in any choice of fabric or faux leather, both inside and out. There is the choice of a static or swivel base, and power and USB charge for static models. With a small footprint, it fits in any social space easily. The Hide Low Pod is the ideal match to complete the set.

#### Hide Low Pod (static)

| Fabric Band | Order Cod |
|-------------|-----------|
| ECO         | HLP/FX*   |
| A           | HLP/FA*   |
| В           | HLP/FB*   |
| C           | HLP/FC*   |
| D           | HLP/FD*   |
| E           | HLP/FE*   |
| F           | HLP/FF*   |
| G           | HLP/FG*   |
|             |           |

#### Hide Low Pod (swivel & castors)

| Fabric Band | Order Code<br>Swivel | Order Code<br>Castors |
|-------------|----------------------|-----------------------|
| ECO         | HLPSW/FX             | HLPC/FX               |
| Α           | HLPSW/FA             | HLPC/FA               |
| В           | HLPSW/FB             | HLPC/FB               |
| С           | HLPSW/FC             | HLPC/FC               |
| D           | HLPSW/FD             | HLPC/FD               |
| E           | HLPSW/FE             | HLPC/FE               |
| F           | HLPSW/FF             | HLPC/FF               |
| G           | HLPSW/FG             | HLPC/FG               |