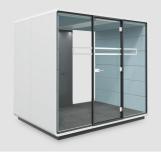

#### Hush Meet L

## Important meetings deserve convenient space

Width 2600 mm

Height 2300 mm

Depth 1800 - 3600 mm (2-4 modules)

**†**4-10

Private meetings

Formal meetings

#### Variable construction

You can choose from up **4 modules** and assemble just the right Hush Meet L you need.