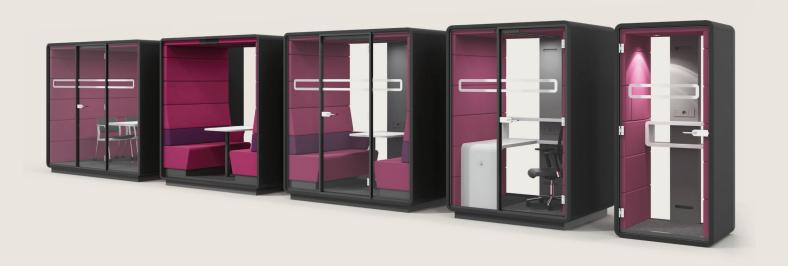

# Choose your space & work in a way you really want to

#### Hush Phone

# Office phone calls have never been so comfortable

Width 1000 mm Height 2200 mm

Depth 900 mm

Private video conferences

Trade negotiations

Confidential telephone conversations

#### Hush Work

Your own space for individual success

Width 1600 mm

Height 2300 mm

Depth 1200 mm

Work requiring concentration

Video conference

#### **Hush Meet**

Your meeting, your way

### Hush Meet Open

Stay open while meeting people

Width 2150 mm

Height 2300 mm

Depth 1390 mm

Width 2150 mm

Height 2300 mm

Depth 1390 mm

Private meetings

Group video conferences

HR interviews

Informal meetings

Creative work

#### Hush Meet L

## Important meetings deserve convenient space

Width 2600 mm

Height 2300 mm

Depth 1800 - 3600 mm (2-4 modules)

**†**4-10

Private meetings

Formal meetings