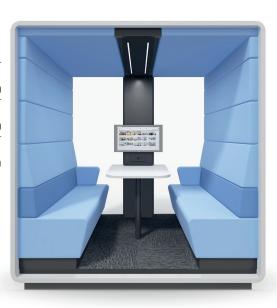

#### Hush Work

Your own space for individual success

Width 1600 mm

Height 2300 mm

Depth 1200 mm

Work requiring concentration

Video conference