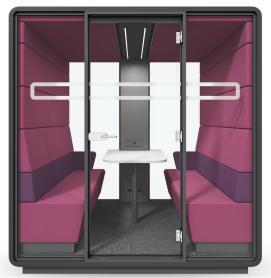

#### Hush Meet L

## Important meetings deserve convenient space

Width 2600 mm

Height 2300 mm

Depth 1800 - 3600 mm (2-4 modules)

**†**4-10

Private meetings

Formal meetings

#### Variable construction

You can choose from up **4 modules** and assemble just the right Hush Meet L you need.