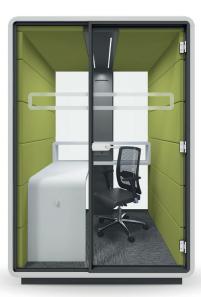

#### Hush Work

Your own space for individual success

Width 1600 mm

Height 2300 mm

Depth 1200 mm

Work requiring concentration

Video conference