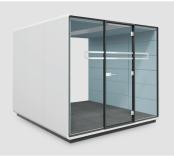

#### Hush Meet L

## Important meetings deserve convenient space

Width 2600 mm

Height 2300 mm

Depth 1800 - 3600 mm (2-4 modules)

**†**4-10

Private meetings

Formal meetings

#### Variable construction

You can choose from up **4 modules** and assemble just the right Hush Meet L you need.