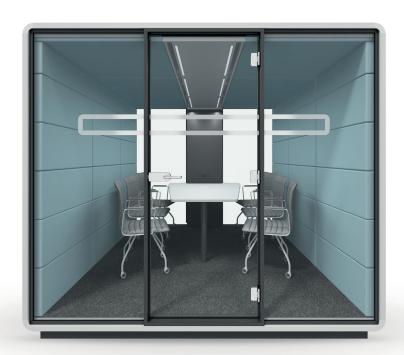

#### Hush Meet L

## Important meetings deserve convenient space

Width 2600 mm

Height 2300 mm

Depth 1800 - 3600 mm (2-4 modules)

**†**4-10

Private meetings

Formal meetings

#### Variable construction

You can choose from up **4 modules** and assemble just the right Hush Meet L you need.