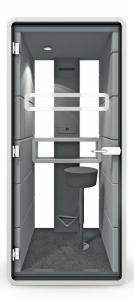

# Office phone calls have never been so comfortable

Width 1000 mm Height 2200 mm

Depth 900 mm

Private video conferences

Trade negotiations

Confidential telephone conversations