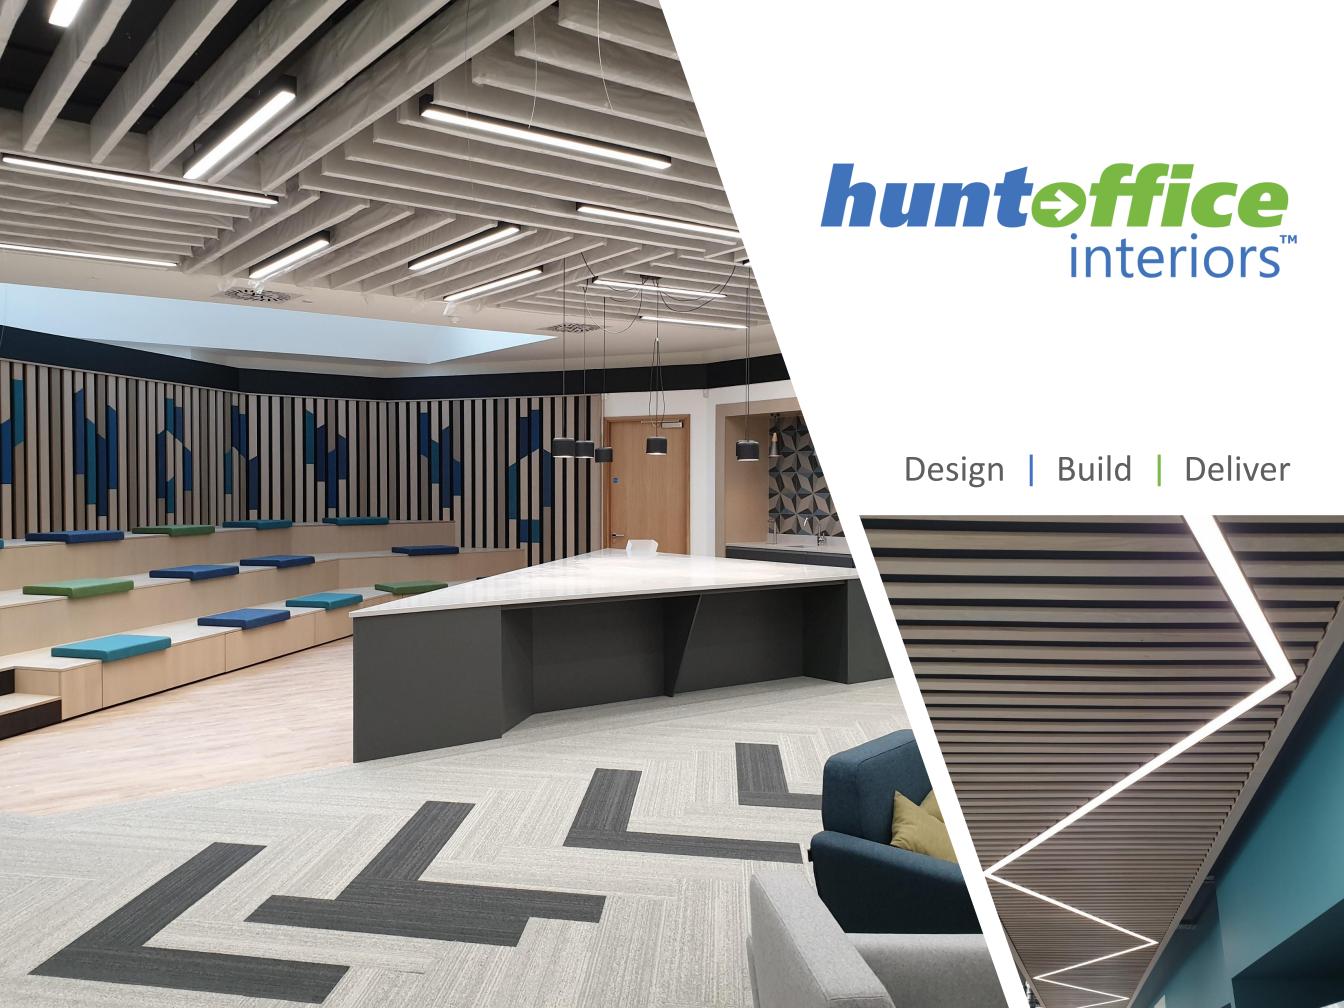

# ABOUT US

- Office Fit-Out
- Office Refurbishment
- Office Furniture & Seating

Hunt Office Interiors is one of Ireland's leading office fit-out companies with over 20 years of experience.

We work with companies from all sectors providing modern, fit-for-purpose workspaces for our clients using the most up to date products available.

## BESPOKE JOINERY

Bespoke Joinery has become an increasing requirement for today's modern workspaces. No matter the specification & design.... we can have it made! We have a dedicated Irish factory that manufactures any type of bespoke design for all types of wood or solid surface materials.