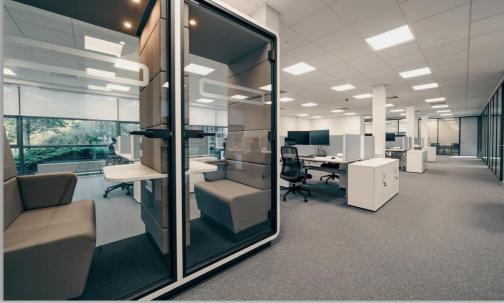

# ABBOTT FIT OUT

The Client brief was to create a comfortable and functional workspace using a variety of furniture solutions with a neutral grey colour palette throughout. Double glazed glass partitioning systems were supplied and fitted to produce bright cellular offices. All office furniture from Sit | Stand desks, bench desks, ergonomic task seating, desk pedestals, dual monitor arms, storage units, soft seating, Mute meeting pod, reception desk, canteen and canteen furniture was managed, supplied and fitted by our Huntoffice Interiors team. The bespoke pieces were custom built by Kinvara wood. The finished workspace is bright and spacious while upholding the practical elements to harness an appealing and functional work environment.