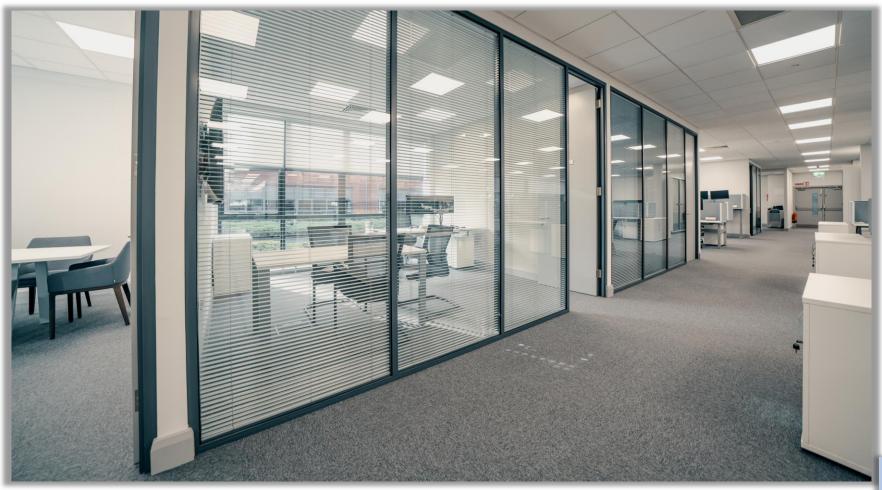

# ABBOTT FIT OUT

The Client brief was to create a comfortable and functional workspace using a variety of furniture solutions with a neutral grey colour palette throughout. Double glazed glass partitioning systems were supplied and fitted to produce bright cellular offices. All office furniture from Sit | Stand desks, bench desks, ergonomic task seating, desk pedestals, dual monitor arms, storage units, soft seating, Mute meeting pod, reception desk, canteen and canteen furniture was managed, supplied and fitted by our Huntoffice Interiors team. The bespoke pieces were custom built by Kinvara wood. The finished workspace is bright and spacious while upholding the practical elements to harness an appealing and functional work environment.