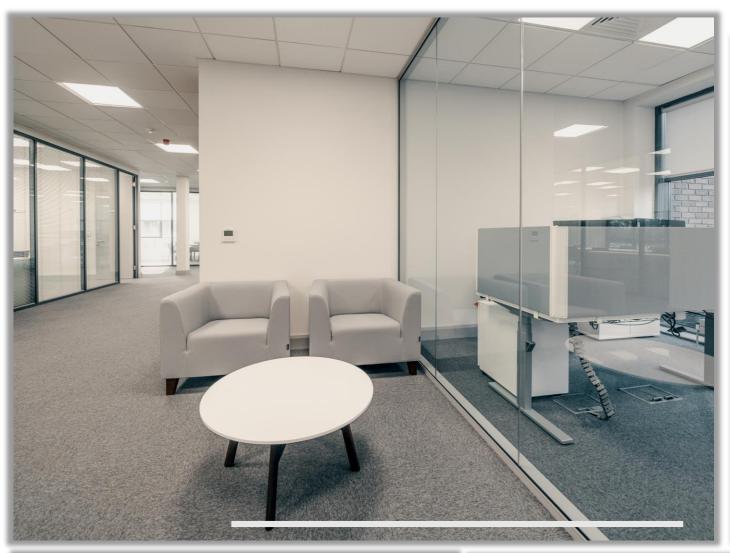

# ABBOTT FIT OUT

The Client brief was to create a comfortable and functional workspace using a variety of furniture solutions with a neutral grey colour palette throughout. Double glazed glass partitioning systems were supplied and fitted to produce bright cellular offices. All office furniture from Sit | Stand desks, bench desks, ergonomic task seating, desk pedestals, dual monitor arms, storage units, soft seating, Mute meeting pod, reception desk, canteen and canteen furniture was managed, supplied and fitted by our Huntoffice Interiors team. The bespoke pieces were custom built by Kinvara wood. The finished workspace is bright and spacious while upholding the practical elements to harness an appealing and functional work environment.