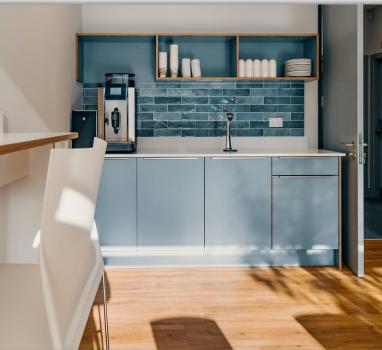

# ABBOTT FIT OUT

The Client brief was to create a comfortable and functional workspace using a variety of furniture solutions with a neutral grey colour palette throughout. Double glazed glass partitioning systems were supplied and fitted to produce bright cellular offices. All office furniture from Sit | Stand desks, bench desks, ergonomic task seating, desk pedestals, dual monitor arms, storage units, soft seating, Mute meeting pod, reception desk, canteen and canteen furniture was managed, supplied and fitted by our Huntoffice Interiors team. The bespoke pieces were custom built by Kinvara wood. The finished workspace is bright and spacious while upholding the practical elements to harness an appealing and functional work environment.