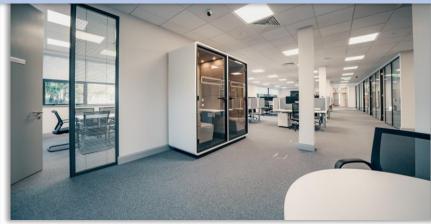

# ABBOTT FIT OUT

The Client brief was to create a comfortable and functional workspace using a variety of furniture solutions with a neutral grey colour palette throughout. Double glazed glass partitioning systems were supplied and fitted to produce bright cellular offices. All office furniture from Sit | Stand desks, bench desks, ergonomic task seating, desk pedestals, dual monitor arms, storage units, soft seating, Mute meeting pod, reception desk, canteen and canteen furniture was managed, supplied and fitted by our Huntoffice Interiors team. The bespoke pieces were custom built by Kinvara wood. The finished workspace is bright and spacious while upholding the practical elements to harness an appealing and functional work environment.