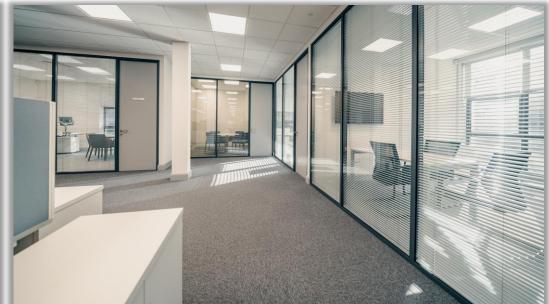

# ABBOTT FIT OUT

The Client brief was to create a comfortable and functional workspace using a variety of furniture solutions with a neutral grey colour palette throughout. Double glazed glass partitioning systems were supplied and fitted to produce bright cellular offices. All office furniture from Sit | Stand desks, bench desks, ergonomic task seating, desk pedestals, dual monitor arms, storage units, soft seating, Mute meeting pod, reception desk, canteen and canteen furniture was managed, supplied and fitted by our Huntoffice Interiors team. The bespoke pieces were custom built by Kinvara wood. The finished workspace is bright and spacious while upholding the practical elements to harness an appealing and functional work environment.