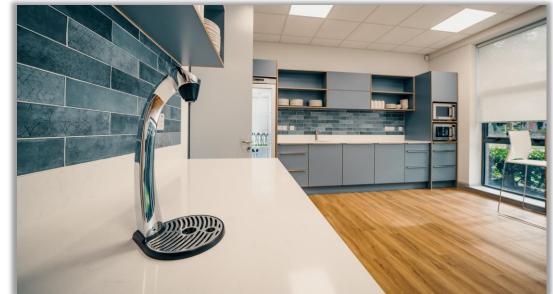

# ABBOTT FIT OUT

The Client brief was to create a comfortable and functional workspace using a variety of furniture solutions with a neutral grey colour palette throughout. Double glazed glass partitioning systems were supplied and fitted to produce bright cellular offices. All office furniture from Sit | Stand desks, bench desks, ergonomic task seating, desk pedestals, dual monitor arms, storage units, soft seating, Mute meeting pod, reception desk, canteen and canteen furniture was managed, supplied and fitted by our Huntoffice Interiors team. The bespoke pieces were custom built by Kinvara wood. The finished workspace is bright and spacious while upholding the practical elements to harness an appealing and functional work environment.