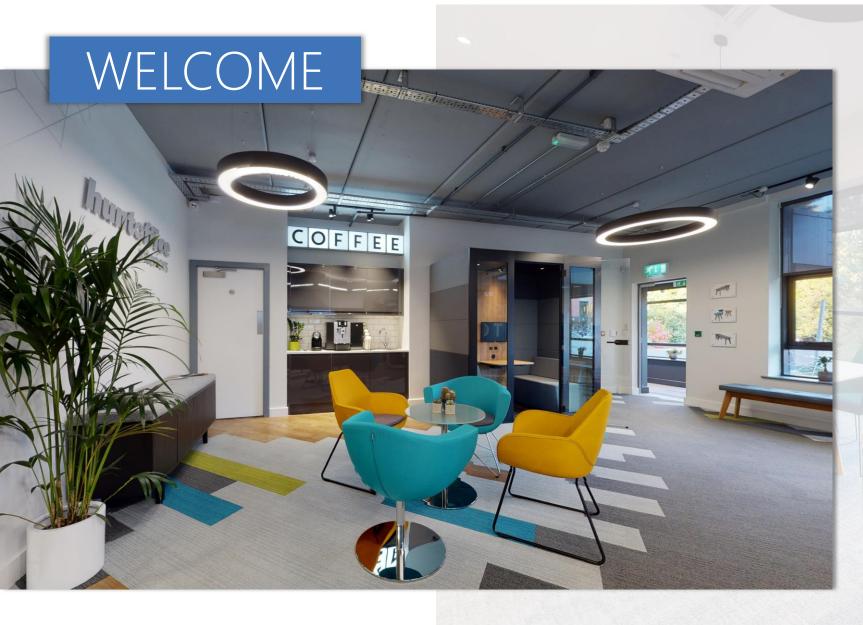

# ABBOTT FIT OUT

The Client brief was to create a comfortable and functional workspace using a variety of furniture solutions with a neutral grey colour palette throughout. Double glazed glass partitioning systems were supplied and fitted to produce bright cellular offices. All office furniture from Sit | Stand desks, bench desks, ergonomic task seating, desk pedestals, dual monitor arms, storage units, soft seating, Mute meeting pod, reception desk, canteen and canteen furniture was managed, supplied and fitted by our Huntoffice Interiors team. The bespoke pieces were custom built by Kinvara wood. The finished workspace is bright and spacious while upholding the practical elements to harness an appealing and functional work environment.