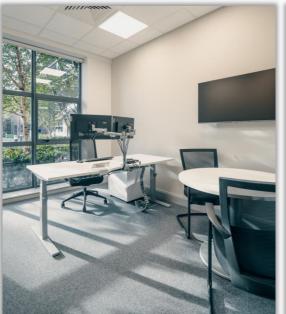

# ABBOTT FIT OUT

The Client brief was to create a comfortable and functional workspace using a variety of furniture solutions with a neutral grey colour palette throughout. Double glazed glass partitioning systems were supplied and fitted to produce bright cellular offices. All office furniture from Sit | Stand desks, bench desks, ergonomic task seating, desk pedestals, dual monitor arms, storage units, soft seating, Mute meeting pod, reception desk, canteen and canteen furniture was managed, supplied and fitted by our Huntoffice Interiors team. The bespoke pieces were custom built by Kinvara wood. The finished workspace is bright and spacious while upholding the practical elements to harness an appealing and functional work environment.