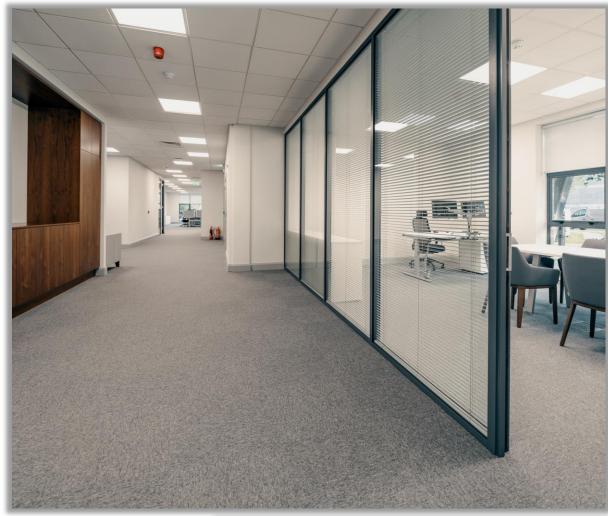

# ABBOTT FIT OUT

The Client brief was to create a comfortable and functional workspace using a variety of furniture solutions with a neutral grey colour palette throughout. Double glazed glass partitioning systems were supplied and fitted to produce bright cellular offices. All office furniture from Sit | Stand desks, bench desks, ergonomic task seating, desk pedestals, dual monitor arms, storage units, soft seating, Mute meeting pod, reception desk, canteen and canteen furniture was managed, supplied and fitted by our Huntoffice Interiors team. The bespoke pieces were custom built by Kinvara wood. The finished workspace is bright and spacious while upholding the practical elements to harness an appealing and functional work environment.