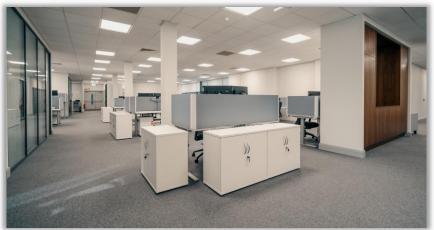

# ABBOTT FIT OUT

The Client brief was to create a comfortable and functional workspace using a variety of furniture solutions with a neutral grey colour palette throughout. Double glazed glass partitioning systems were supplied and fitted to produce bright cellular offices. All office furniture from Sit | Stand desks, bench desks, ergonomic task seating, desk pedestals, dual monitor arms, storage units, soft seating, Mute meeting pod, reception desk, canteen and canteen furniture was managed, supplied and fitted by our Huntoffice Interiors team. The bespoke pieces were custom built by Kinvara wood. The finished workspace is bright and spacious while upholding the practical elements to harness an appealing and functional work environment.