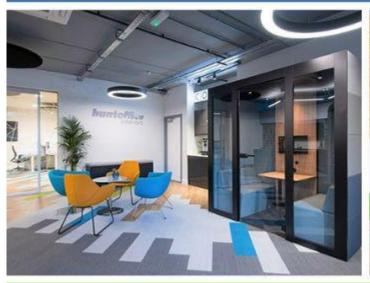

# ABBOTT FIT OUT

The Client brief was to create a comfortable and functional workspace using a variety of furniture solutions with a neutral grey colour palette throughout. Double glazed glass partitioning systems were supplied and fitted to produce bright cellular offices. All office furniture from Sit | Stand desks, bench desks, ergonomic task seating, desk pedestals, dual monitor arms, storage units, soft seating, Mute meeting pod, reception desk, canteen and canteen furniture was managed, supplied and fitted by our Huntoffice Interiors team. The bespoke pieces were custom built by Kinvara wood. The finished workspace is bright and spacious while upholding the practical elements to harness an appealing and functional work environment.