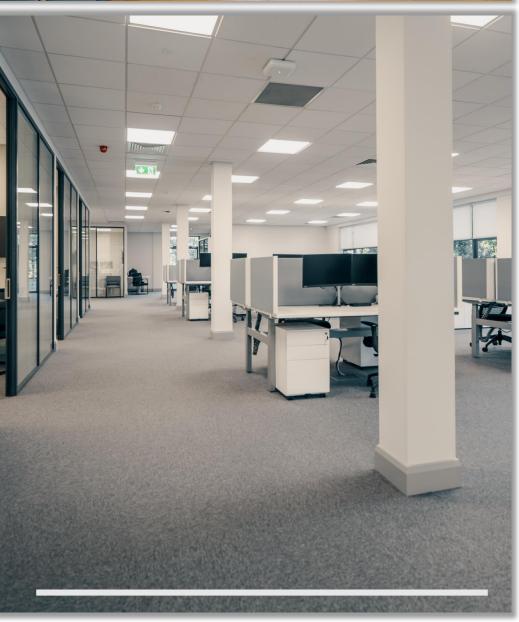

# ABBOTT FIT OUT

The Client brief was to create a comfortable and functional workspace using a variety of furniture solutions with a neutral grey colour palette throughout. Double glazed glass partitioning systems were supplied and fitted to produce bright cellular offices. All office furniture from Sit | Stand desks, bench desks, ergonomic task seating, desk pedestals, dual monitor arms, storage units, soft seating, Mute meeting pod, reception desk, canteen and canteen furniture was managed, supplied and fitted by our Huntoffice Interiors team. The bespoke pieces were custom built by Kinvara wood. The finished workspace is bright and spacious while upholding the practical elements to harness an appealing and functional work environment.