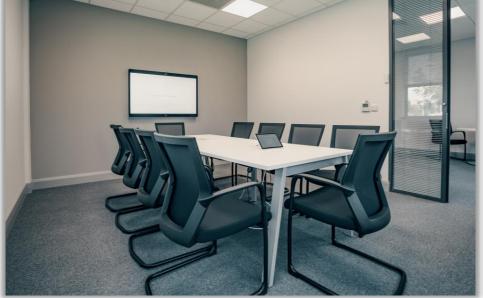

# ABBOTT FIT OUT

The Client brief was to create a comfortable and functional workspace using a variety of furniture solutions with a neutral grey colour palette throughout. Double glazed glass partitioning systems were supplied and fitted to produce bright cellular offices. All office furniture from Sit | Stand desks, bench desks, ergonomic task seating, desk pedestals, dual monitor arms, storage units, soft seating, Mute meeting pod, reception desk, canteen and canteen furniture was managed, supplied and fitted by our Huntoffice Interiors team. The bespoke pieces were custom built by Kinvara wood. The finished workspace is bright and spacious while upholding the practical elements to harness an appealing and functional work environment.