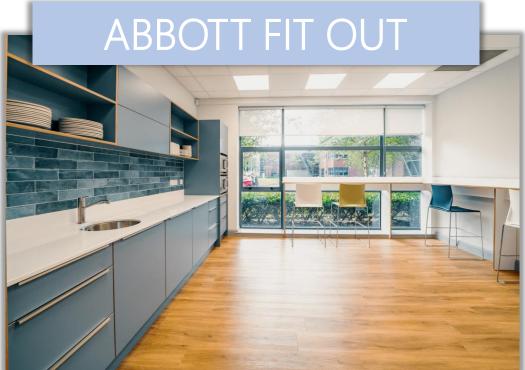

## ABBOTT FIT OUT

# ABBOTT FIT OUT

The Client brief was to create a comfortable and functional workspace using a variety of furniture solutions with a neutral grey colour palette throughout. Double glazed glass partitioning systems were supplied and fitted to produce bright cellular offices. All office furniture from Sit | Stand desks, bench desks, ergonomic task seating, desk pedestals, dual monitor arms, storage units, soft seating, Mute meeting pod, reception desk, canteen and canteen furniture was managed, supplied and fitted by our Huntoffice Interiors team. The bespoke pieces were custom built by Kinvara wood. The finished workspace is bright and spacious while upholding the practical elements to harness an appealing and functional work environment.