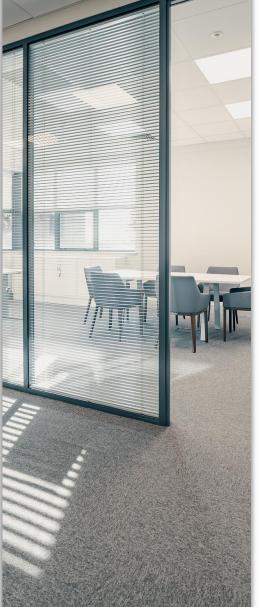

# ABBOTT FIT OUT

The Client brief was to create a comfortable and functional workspace using a variety of furniture solutions with a neutral grey colour palette throughout. Double glazed glass partitioning systems were supplied and fitted to produce bright cellular offices. All office furniture from Sit | Stand desks, bench desks, ergonomic task seating, desk pedestals, dual monitor arms, storage units, soft seating, Mute meeting pod, reception desk, canteen and canteen furniture was managed, supplied and fitted by our Huntoffice Interiors team. The bespoke pieces were custom built by Kinvara wood. The finished workspace is bright and spacious while upholding the practical elements to harness an appealing and functional work environment.