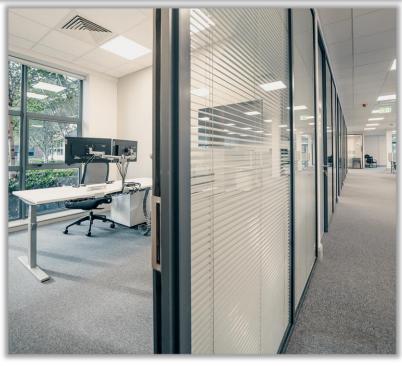

# ABBOTT FIT OUT

The Client brief was to create a comfortable and functional workspace using a variety of furniture solutions with a neutral grey colour palette throughout. Double glazed glass partitioning systems were supplied and fitted to produce bright cellular offices. All office furniture from Sit | Stand desks, bench desks, ergonomic task seating, desk pedestals, dual monitor arms, storage units, soft seating, Mute meeting pod, reception desk, canteen and canteen furniture was managed, supplied and fitted by our Huntoffice Interiors team. The bespoke pieces were custom built by Kinvara wood. The finished workspace is bright and spacious while upholding the practical elements to harness an appealing and functional work environment.