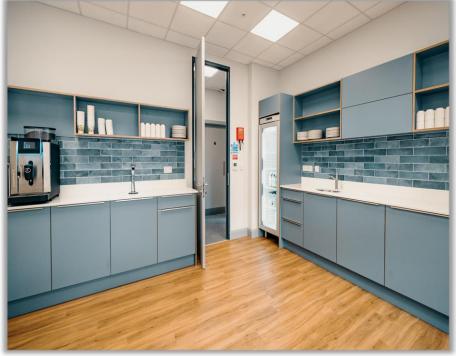

# ABBOTT FIT OUT

The Client brief was to create a comfortable and functional workspace using a variety of furniture solutions with a neutral grey colour palette throughout. Double glazed glass partitioning systems were supplied and fitted to produce bright cellular offices. All office furniture from Sit | Stand desks, bench desks, ergonomic task seating, desk pedestals, dual monitor arms, storage units, soft seating, Mute meeting pod, reception desk, canteen and canteen furniture was managed, supplied and fitted by our Huntoffice Interiors team. The bespoke pieces were custom built by Kinvara wood. The finished workspace is bright and spacious while upholding the practical elements to harness an appealing and functional work environment.