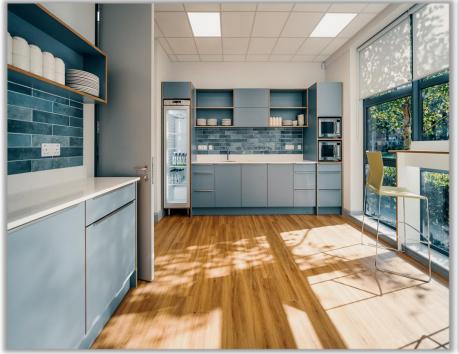

# ABBOTT FIT OUT

The Client brief was to create a comfortable and functional workspace using a variety of furniture solutions with a neutral grey colour palette throughout. Double glazed glass partitioning systems were supplied and fitted to produce bright cellular offices. All office furniture from Sit | Stand desks, bench desks, ergonomic task seating, desk pedestals, dual monitor arms, storage units, soft seating, Mute meeting pod, reception desk, canteen and canteen furniture was managed, supplied and fitted by our Huntoffice Interiors team. The bespoke pieces were custom built by Kinvara wood. The finished workspace is bright and spacious while upholding the practical elements to harness an appealing and functional work environment.