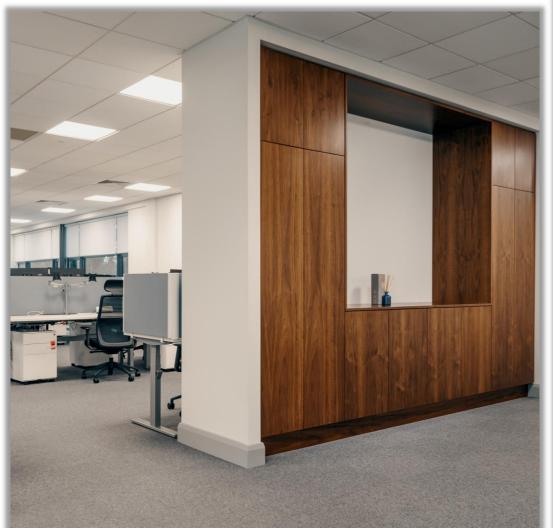

# ABBOTT FIT OUT

The Client brief was to create a comfortable and functional workspace using a variety of furniture solutions with a neutral grey colour palette throughout. Double glazed glass partitioning systems were supplied and fitted to produce bright cellular offices. All office furniture from Sit | Stand desks, bench desks, ergonomic task seating, desk pedestals, dual monitor arms, storage units, soft seating, Mute meeting pod, reception desk, canteen and canteen furniture was managed, supplied and fitted by our Huntoffice Interiors team. The bespoke pieces were custom built by Kinvara wood. The finished workspace is bright and spacious while upholding the practical elements to harness an appealing and functional work environment.