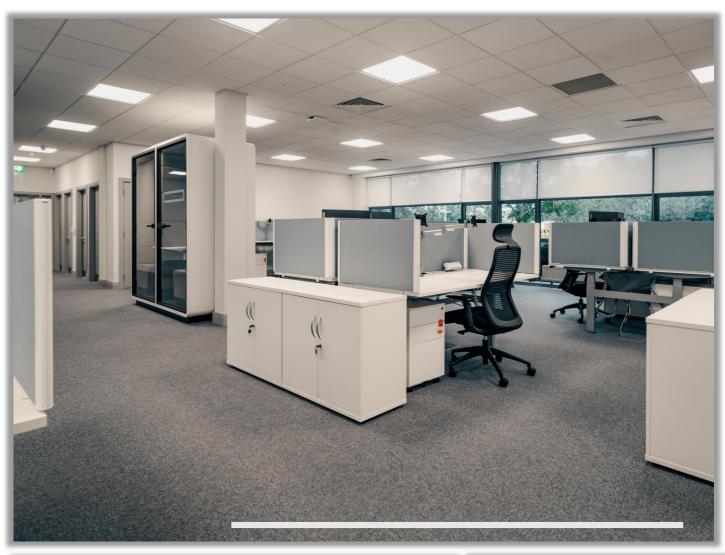

# ABBOTT FIT OUT

The Client brief was to create a comfortable and functional workspace using a variety of furniture solutions with a neutral grey colour palette throughout. Double glazed glass partitioning systems were supplied and fitted to produce bright cellular offices. All office furniture from Sit | Stand desks, bench desks, ergonomic task seating, desk pedestals, dual monitor arms, storage units, soft seating, Mute meeting pod, reception desk, canteen and canteen furniture was managed, supplied and fitted by our Huntoffice Interiors team. The bespoke pieces were custom built by Kinvara wood. The finished workspace is bright and spacious while upholding the practical elements to harness an appealing and functional work environment.