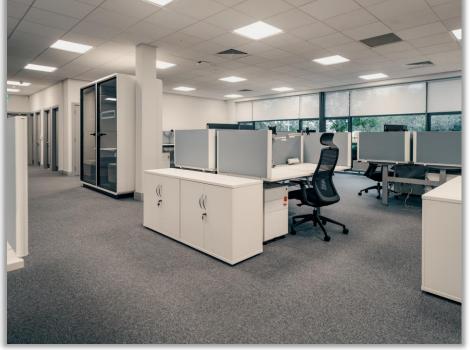

# ABBOTT FIT OUT

The Client brief was to create a comfortable and functional workspace using a variety of furniture solutions with a neutral grey colour palette throughout. Double glazed glass partitioning systems were supplied and fitted to produce bright cellular offices. All office furniture from Sit | Stand desks, bench desks, ergonomic task seating, desk pedestals, dual monitor arms, storage units, soft seating, Mute meeting pod, reception desk, canteen and canteen furniture was managed, supplied and fitted by our Huntoffice Interiors team. The bespoke pieces were custom built by Kinvara wood. The finished workspace is bright and spacious while upholding the practical elements to harness an appealing and functional work environment.