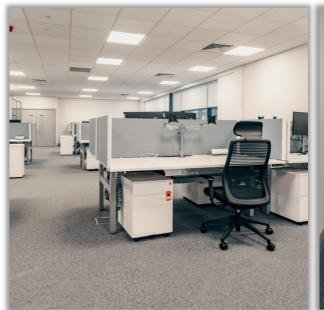

# ABBOTT FIT OUT

The Client brief was to create a comfortable and functional workspace using a variety of furniture solutions with a neutral grey colour palette throughout. Double glazed glass partitioning systems were supplied and fitted to produce bright cellular offices. All office furniture from Sit | Stand desks, bench desks, ergonomic task seating, desk pedestals, dual monitor arms, storage units, soft seating, Mute meeting pod, reception desk, canteen and canteen furniture was managed, supplied and fitted by our Huntoffice Interiors team. The bespoke pieces were custom built by Kinvara wood. The finished workspace is bright and spacious while upholding the practical elements to harness an appealing and functional work environment.