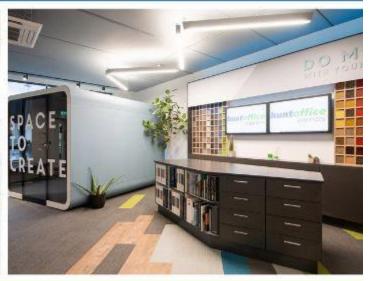

# ABBOTT FIT OUT

The Client brief was to create a comfortable and functional workspace using a variety of furniture solutions with a neutral grey colour palette throughout. Double glazed glass partitioning systems were supplied and fitted to produce bright cellular offices. All office furniture from Sit | Stand desks, bench desks, ergonomic task seating, desk pedestals, dual monitor arms, storage units, soft seating, Mute meeting pod, reception desk, canteen and canteen furniture was managed, supplied and fitted by our Huntoffice Interiors team. The bespoke pieces were custom built by Kinvara wood. The finished workspace is bright and spacious while upholding the practical elements to harness an appealing and functional work environment.