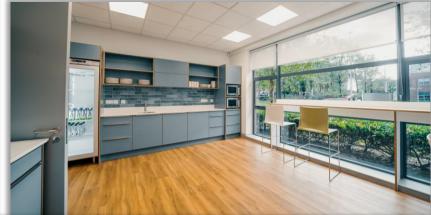

# ABBOTT FIT OUT

The Client brief was to create a comfortable and functional workspace using a variety of furniture solutions with a neutral grey colour palette throughout. Double glazed glass partitioning systems were supplied and fitted to produce bright cellular offices. All office furniture from Sit | Stand desks, bench desks, ergonomic task seating, desk pedestals, dual monitor arms, storage units, soft seating, Mute meeting pod, reception desk, canteen and canteen furniture was managed, supplied and fitted by our Huntoffice Interiors team. The bespoke pieces were custom built by Kinvara wood. The finished workspace is bright and spacious while upholding the practical elements to harness an appealing and functional work environment.