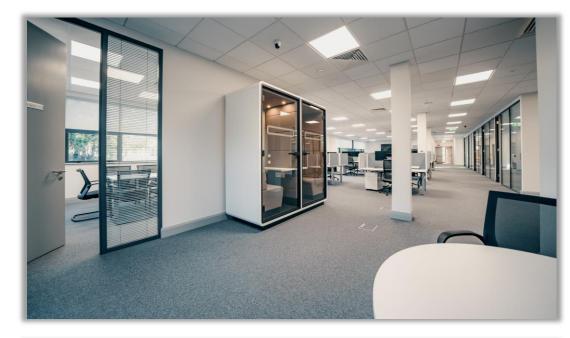

# ABBOTT FIT OUT

The Client brief was to create a comfortable and functional workspace using a variety of furniture solutions with a neutral grey colour palette throughout. Double glazed glass partitioning systems were supplied and fitted to produce bright cellular offices. All office furniture from Sit | Stand desks, bench desks, ergonomic task seating, desk pedestals, dual monitor arms, storage units, soft seating, Mute meeting pod, reception desk, canteen and canteen furniture was managed, supplied and fitted by our Huntoffice Interiors team. The bespoke pieces were custom built by Kinvara wood. The finished workspace is bright and spacious while upholding the practical elements to harness an appealing and functional work environment.