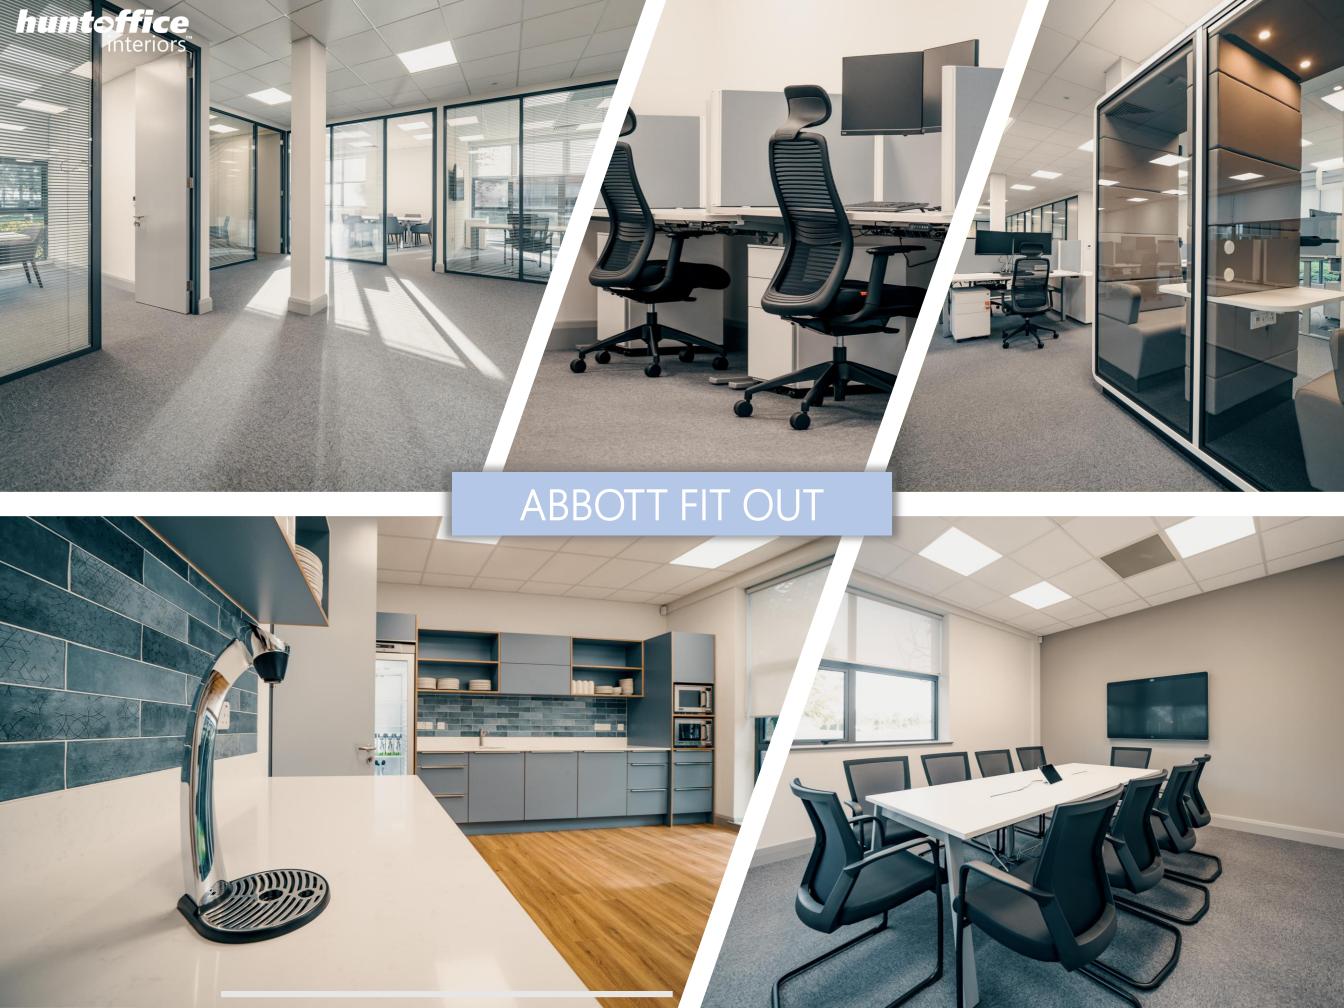

## ABBOTT FIT OUT

# ABBOTT FIT OUT

The Client brief was to create a comfortable and functional workspace using a variety of furniture solutions with a neutral grey colour palette throughout. Double glazed glass partitioning systems were supplied and fitted to produce bright cellular offices. All office furniture from Sit | Stand desks, bench desks, ergonomic task seating, desk pedestals, dual monitor arms, storage units, soft seating, Mute meeting pod, reception desk, canteen and canteen furniture was managed, supplied and fitted by our Huntoffice Interiors team. The bespoke pieces were custom built by Kinvara wood. The finished workspace is bright and spacious while upholding the practical elements to harness an appealing and functional work environment.