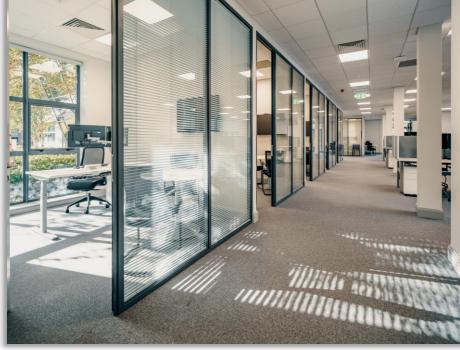

# ABBOTT FIT OUT

The Client brief was to create a comfortable and functional workspace using a variety of furniture solutions with a neutral grey colour palette throughout. Double glazed glass partitioning systems were supplied and fitted to produce bright cellular offices. All office furniture from Sit | Stand desks, bench desks, ergonomic task seating, desk pedestals, dual monitor arms, storage units, soft seating, Mute meeting pod, reception desk, canteen and canteen furniture was managed, supplied and fitted by our Huntoffice Interiors team. The bespoke pieces were custom built by Kinvara wood. The finished workspace is bright and spacious while upholding the practical elements to harness an appealing and functional work environment.