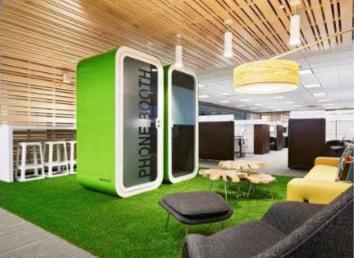

# ABBOTT FIT OUT

The Client brief was to create a comfortable and functional workspace using a variety of furniture solutions with a neutral grey colour palette throughout. Double glazed glass partitioning systems were supplied and fitted to produce bright cellular offices. All office furniture from Sit | Stand desks, bench desks, ergonomic task seating, desk pedestals, dual monitor arms, storage units, soft seating, Mute meeting pod, reception desk, canteen and canteen furniture was managed, supplied and fitted by our Huntoffice Interiors team. The bespoke pieces were custom built by Kinvara wood. The finished workspace is bright and spacious while upholding the practical elements to harness an appealing and functional work environment.