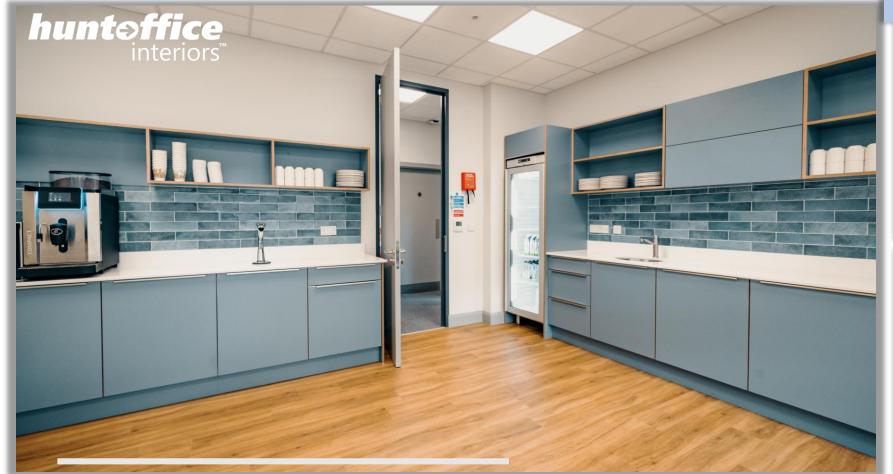

# ABBOTT FIT OUT

The Client brief was to create a comfortable and functional workspace using a variety of furniture solutions with a neutral grey colour palette throughout. Double glazed glass partitioning systems were supplied and fitted to produce bright cellular offices. All office furniture from Sit | Stand desks, bench desks, ergonomic task seating, desk pedestals, dual monitor arms, storage units, soft seating, Mute meeting pod, reception desk, canteen and canteen furniture was managed, supplied and fitted by our Huntoffice Interiors team. The bespoke pieces were custom built by Kinvara wood. The finished workspace is bright and spacious while upholding the practical elements to harness an appealing and functional work environment.