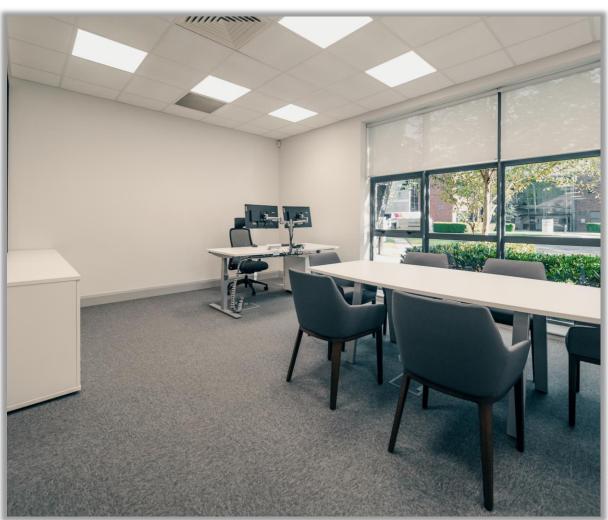

# ABBOTT FIT OUT

The Client brief was to create a comfortable and functional workspace using a variety of furniture solutions with a neutral grey colour palette throughout. Double glazed glass partitioning systems were supplied and fitted to produce bright cellular offices. All office furniture from Sit | Stand desks, bench desks, ergonomic task seating, desk pedestals, dual monitor arms, storage units, soft seating, Mute meeting pod, reception desk, canteen and canteen furniture was managed, supplied and fitted by our Huntoffice Interiors team. The bespoke pieces were custom built by Kinvara wood. The finished workspace is bright and spacious while upholding the practical elements to harness an appealing and functional work environment.