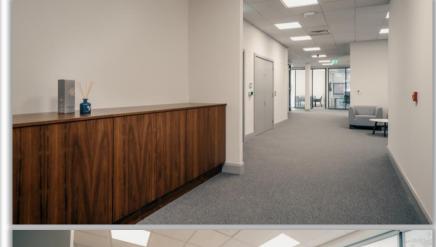

# ABBOTT FIT OUT

The Client brief was to create a comfortable and functional workspace using a variety of furniture solutions with a neutral grey colour palette throughout. Double glazed glass partitioning systems were supplied and fitted to produce bright cellular offices. All office furniture from Sit | Stand desks, bench desks, ergonomic task seating, desk pedestals, dual monitor arms, storage units, soft seating, Mute meeting pod, reception desk, canteen and canteen furniture was managed, supplied and fitted by our Huntoffice Interiors team. The bespoke pieces were custom built by Kinvara wood. The finished workspace is bright and spacious while upholding the practical elements to harness an appealing and functional work environment.