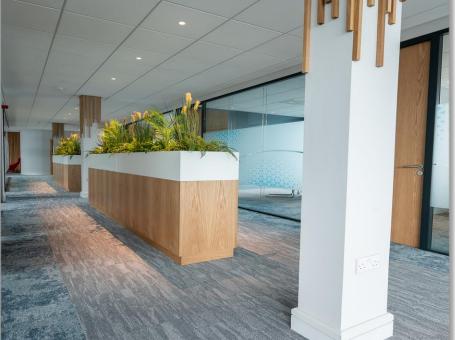

# ARROW FIT-OUT

The Client brief was to create a new Headquarters for their executive team; the vision was to create a space with a unique approach. The design needed to be distinct with original features. Our bespoke team of craftspeople began with a custom built boardroom table, ceiling and wall feature; accompanied by orange Verco Vibe chairs all wrapped in a curved glass wall. This stunning curved glazing is both functional and striking from all viewpoints. The corridors are flanked in bespoke elements including storage with plant life. The bright breakout space is secluded by a curved wooden feature wall with select lighting and furniture.

Every element of this extensive fit out project was purposely selected to deliver on both style and practicality. Huntoffice Interiors managed all facets of the project from stud work, mechanical, electrical, flooring, AV, bespoke joinery, furniture selection and everything in between.

The project was delivered within budget and strict timeline. Designer | In-house at Huntoffice Interiors Project Manager | John Carey