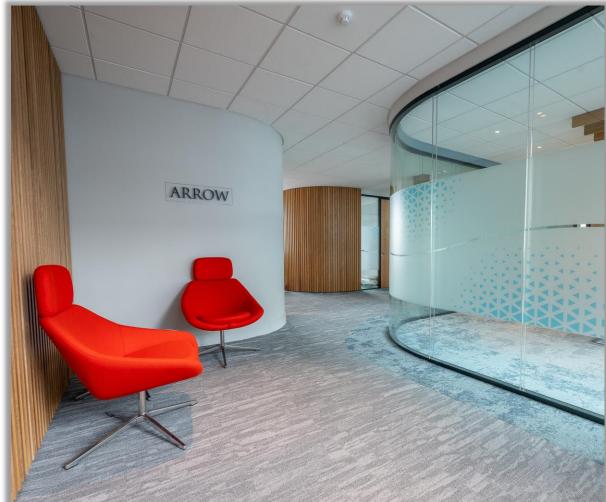

# ARROW FIT-OUT

The Client brief was to create a new Headquarters for their executive team; the vision was to create a space with a unique approach. The design needed to be distinct with original features. Our bespoke team of craftspeople began with a custom built boardroom table, ceiling and wall feature; accompanied by orange Verco Vibe chairs all wrapped in a curved glass wall. This stunning curved glazing is both functional and striking from all viewpoints. The corridors are flanked in bespoke elements including storage with plant life. The bright breakout space is secluded by a curved wooden feature wall with select lighting and furniture.

Every element of this extensive fit out project was purposely selected to deliver on both style and practicality. Huntoffice Interiors managed all facets of the project from stud work, mechanical, electrical, flooring, AV, bespoke joinery, furniture selection and everything in between.

The project was delivered within budget and strict timeline. Designer | In-house at Huntoffice Interiors Project Manager | John Carey