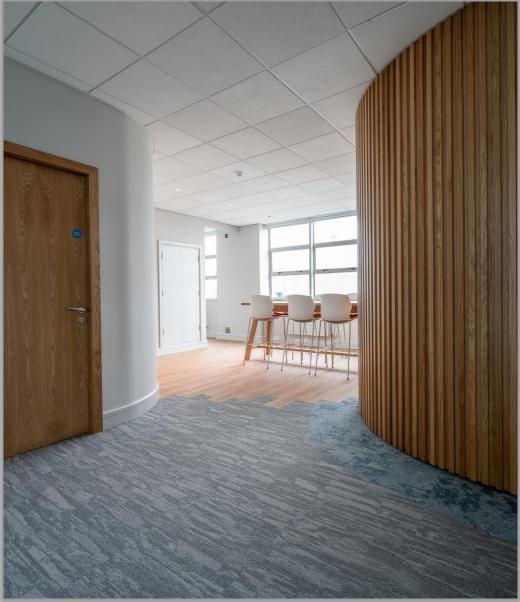

# ARROW FIT-OUT

The Client brief was to create a new Headquarters for their executive team; the vision was to create a space with a unique approach. The design needed to be distinct with original features. Our bespoke team of craftspeople began with a custom built boardroom table, ceiling and wall feature; accompanied by orange Verco Vibe chairs all wrapped in a curved glass wall. This stunning curved glazing is both functional and striking from all viewpoints. The corridors are flanked in bespoke elements including storage with plant life. The bright breakout space is secluded by a curved wooden feature wall with select lighting and furniture.

Every element of this extensive fit out project was purposely selected to deliver on both style and practicality. Huntoffice Interiors managed all facets of the project from stud work, mechanical, electrical, flooring, AV, bespoke joinery, furniture selection and everything in between.