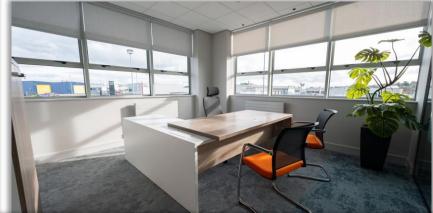

# ARROW FIT-OUT

The Client brief was to create a new Headquarters for their executive team; the vision was to create a space with a unique approach. The design needed to be distinct with original features. Our bespoke team of craftspeople began with a custom built boardroom table, ceiling and wall feature; accompanied by orange Verco Vibe chairs all wrapped in a curved glass wall. This stunning curved glazing is both functional and striking from all viewpoints. The corridors are flanked in bespoke elements including storage with plant life. The bright breakout space is secluded by a curved wooden feature wall with select lighting and furniture.

Every element of this extensive fit out project was purposely selected to deliver on both style and practicality. Huntoffice Interiors managed all facets of the project from stud work, mechanical, electrical, flooring, AV, bespoke joinery, furniture selection and everything in between.