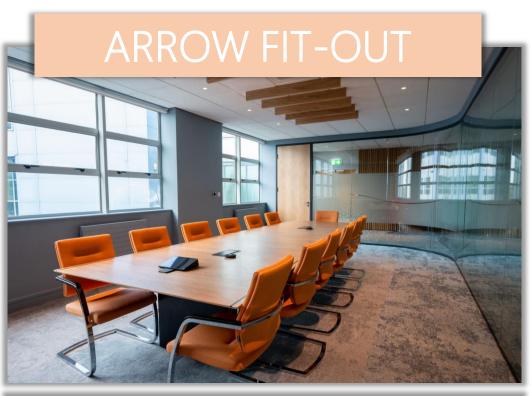

# ARROW FIT-OUT

The Client brief was to create a new Headquarters for their executive team; the vision was to create a space with a unique approach. The design needed to be distinct with original features. Our bespoke team of craftspeople began with a custom built boardroom table, ceiling and wall feature; accompanied by orange Verco Vibe chairs all wrapped in a curved glass wall. This stunning curved glazing is both functional and striking from all viewpoints. The corridors are flanked in bespoke elements including storage with plant life. The bright breakout space is secluded by a curved wooden feature wall with select lighting and furniture.

Every element of this extensive fit out project was purposely selected to deliver on both style and practicality. Huntoffice Interiors managed all facets of the project from stud work, mechanical, electrical, flooring, AV, bespoke joinery, furniture selection and everything in between.

The project was delivered within budget and strict timeline. Designer | In-house at Huntoffice Interiors Project Manager | John Carey