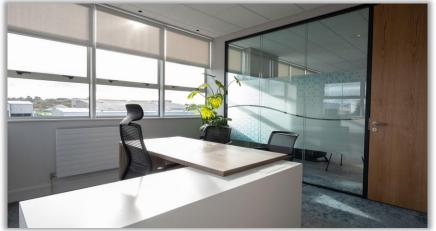

# ARROW FIT-OUT

The Client brief was to create a new Headquarters for their executive team; the vision was to create a space with a unique approach. The design needed to be distinct with original features. Our bespoke team of craftspeople began with a custom built boardroom table, ceiling and wall feature; accompanied by orange Verco Vibe chairs all wrapped in a curved glass wall. This stunning curved glazing is both functional and striking from all viewpoints. The corridors are flanked in bespoke elements including storage with plant life. The bright breakout space is secluded by a curved wooden feature wall with select lighting and furniture.

Every element of this extensive fit out project was purposely selected to deliver on both style and practicality. Huntoffice Interiors managed all facets of the project from stud work, mechanical, electrical, flooring, AV, bespoke joinery, furniture selection and everything in between.