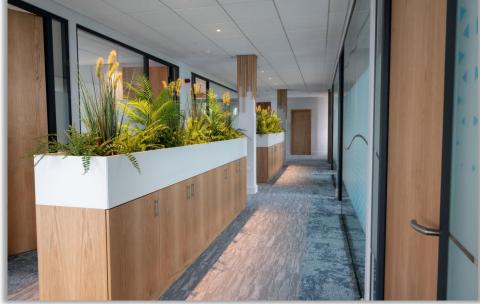

# ARROW FIT-OUT

The Client brief was to create a new Headquarters for their executive team; the vision was to create a space with a unique approach. The design needed to be distinct with original features. Our bespoke team of craftspeople began with a custom built boardroom table, ceiling and wall feature; accompanied by orange Verco Vibe chairs all wrapped in a curved glass wall. This stunning curved glazing is both functional and striking from all viewpoints. The corridors are flanked in bespoke elements including storage with plant life. The bright breakout space is secluded by a curved wooden feature wall with select lighting and furniture.

Every element of this extensive fit out project was purposely selected to deliver on both style and practicality. Huntoffice Interiors managed all facets of the project from stud work, mechanical, electrical, flooring, AV, bespoke joinery, furniture selection and everything in between.