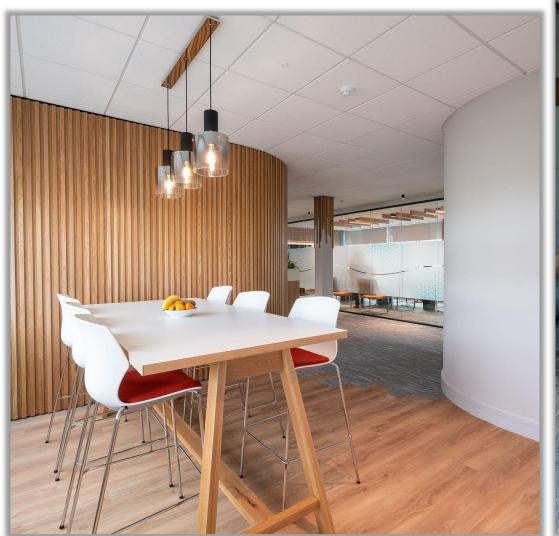

# ARROW FIT-OUT

The Client brief was to create a new Headquarters for their executive team; the vision was to create a space with a unique approach. The design needed to be distinct with original features. Our bespoke team of craftspeople began with a custom built boardroom table, ceiling and wall feature; accompanied by orange Verco Vibe chairs all wrapped in a curved glass wall. This stunning curved glazing is both functional and striking from all viewpoints. The corridors are flanked in bespoke elements including storage with plant life. The bright breakout space is secluded by a curved wooden feature wall with select lighting and furniture.