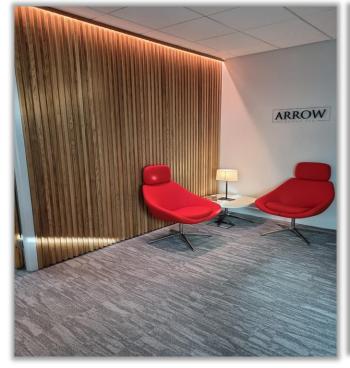

# ARROW FIT-OUT

The Client brief was to create a new Headquarters for their executive team; the vision was to create a space with a unique approach. The design needed to be distinct with original features. Our bespoke team of craftspeople began with a custom built boardroom table, ceiling and wall feature; accompanied by orange Verco Vibe chairs all wrapped in a curved glass wall. This stunning curved glazing is both functional and striking from all viewpoints. The corridors are flanked in bespoke elements including storage with plant life. The bright breakout space is secluded by a curved wooden feature wall with select lighting and furniture.

Every element of this extensive fit out project was purposely selected to deliver on both style and practicality. Huntoffice Interiors managed all facets of the project from stud work, mechanical, electrical, flooring, AV, bespoke joinery, furniture selection and everything in between.

The project was delivered within budget and strict timeline. Designer | In-house at Huntoffice Interiors Project Manager | John Carey