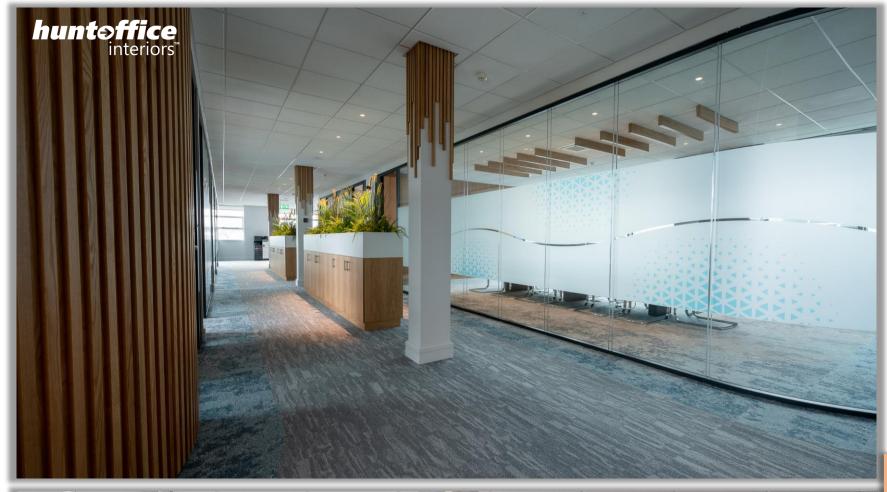

# ARROW FIT-OUT

The Client brief was to create a new Headquarters for their executive team; the vision was to create a space with a unique approach. The design needed to be distinct with original features. Our bespoke team of craftspeople began with a custom built boardroom table, ceiling and wall feature; accompanied by orange Verco Vibe chairs all wrapped in a curved glass wall. This stunning curved glazing is both functional and striking from all viewpoints. The corridors are flanked in bespoke elements including storage with plant life. The bright breakout space is secluded by a curved wooden feature wall with select lighting and furniture.

Every element of this extensive fit out project was purposely selected to deliver on both style and practicality. Huntoffice Interiors managed all facets of the project from stud work, mechanical, electrical, flooring, AV, bespoke joinery, furniture selection and everything in between.