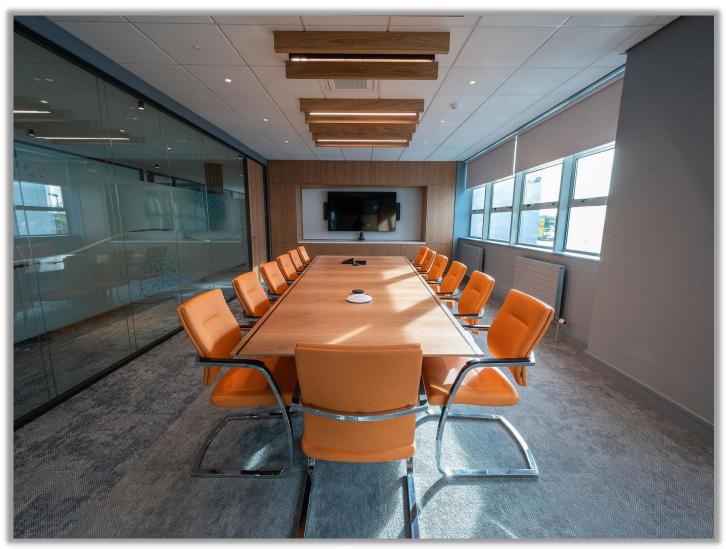

# ARROW FIT-OUT

The Client brief was to create a new Headquarters for their executive team; the vision was to create a space with a unique approach. The design needed to be distinct with original features. Our bespoke team of craftspeople began with a custom built boardroom table, ceiling and wall feature; accompanied by orange Verco Vibe chairs all wrapped in a curved glass wall. This stunning curved glazing is both functional and striking from all viewpoints. The corridors are flanked in bespoke elements including storage with plant life. The bright breakout space is secluded by a curved wooden feature wall with select lighting and furniture.

Every element of this extensive fit out project was purposely selected to deliver on both style and practicality. Huntoffice Interiors managed all facets of the project from stud work, mechanical, electrical, flooring, AV, bespoke joinery, furniture selection and everything in between.

The project was delivered within budget and strict timeline. Designer | In-house at Huntoffice Interiors Project Manager | John Carey