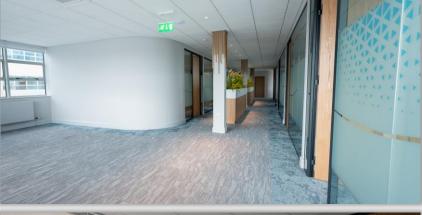

# ARROW FIT-OUT

The Client brief was to create a new Headquarters for their executive team; the vision was to create a space with a unique approach. The design needed to be distinct with original features. Our bespoke team of craftspeople began with a custom built boardroom table, ceiling and wall feature; accompanied by orange Verco Vibe chairs all wrapped in a curved glass wall. This stunning curved glazing is both functional and striking from all viewpoints. The corridors are flanked in bespoke elements including storage with plant life. The bright breakout space is secluded by a curved wooden feature wall with select lighting and furniture.

Every element of this extensive fit out project was purposely selected to deliver on both style and practicality. Huntoffice Interiors managed all facets of the project from stud work, mechanical, electrical, flooring, AV, bespoke joinery, furniture selection and everything in between.