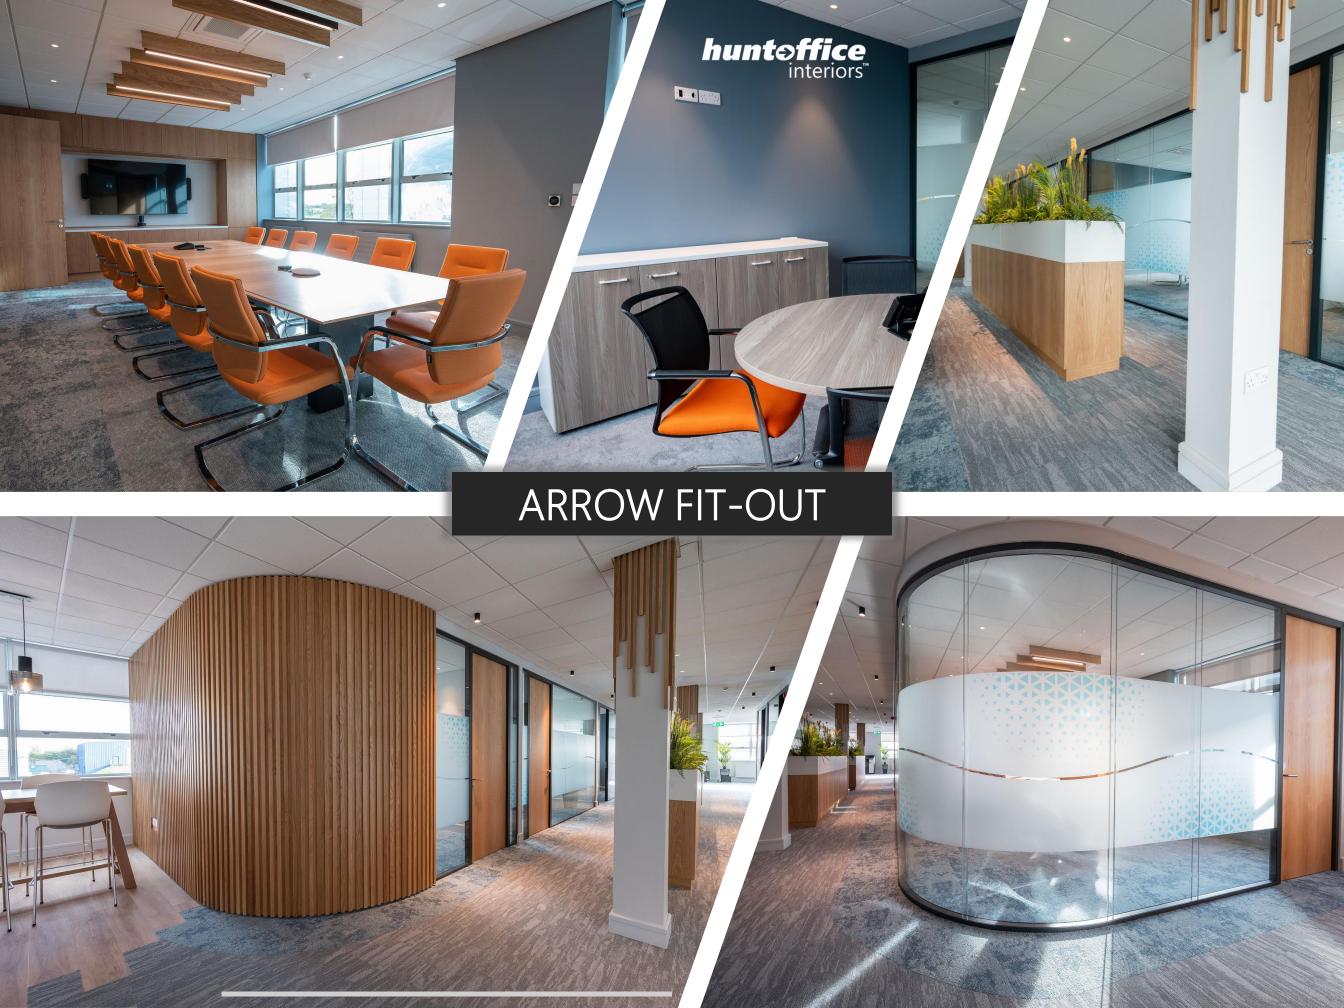

# ARROW FIT-OUT

The Client brief was to create a new Headquarters for their executive team; the vision was to create a space with a unique approach. The design needed to be distinct with original features. Our bespoke team of craftspeople began with a custom built boardroom table, ceiling and wall feature; accompanied by orange Verco Vibe chairs all wrapped in a curved glass wall. This stunning curved glazing is both functional and striking from all viewpoints. The corridors are flanked in bespoke elements including storage with plant life. The bright breakout space is secluded by a curved wooden feature wall with select lighting and furniture.

Every element of this extensive fit out project was purposely selected to deliver on both style and practicality. Huntoffice Interiors managed all facets of the project from stud work, mechanical, electrical, flooring, AV, bespoke joinery, furniture selection and everything in between.

The project was delivered within budget and strict timeline. Designer | In-house at Huntoffice Interiors Project Manager | John Carey