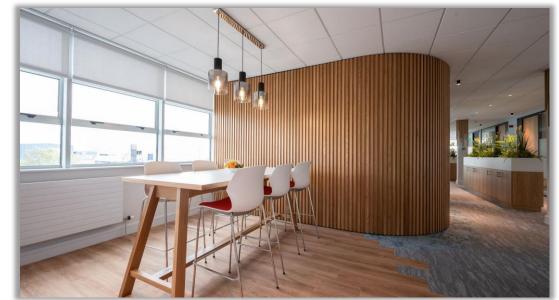

# ARROW FIT-OUT

The Client brief was to create a new Headquarters for their executive team; the vision was to create a space with a unique approach. The design needed to be distinct with original features. Our bespoke team of craftspeople began with a custom built boardroom table, ceiling and wall feature; accompanied by orange Verco Vibe chairs all wrapped in a curved glass wall. This stunning curved glazing is both functional and striking from all viewpoints. The corridors are flanked in bespoke elements including storage with plant life. The bright breakout space is secluded by a curved wooden feature wall with select lighting and furniture.

Every element of this extensive fit out project was purposely selected to deliver on both style and practicality. Huntoffice Interiors managed all facets of the project from stud work, mechanical, electrical, flooring, AV, bespoke joinery, furniture selection and everything in between.

The project was delivered within budget and strict timeline. Designer | In-house at Huntoffice Interiors Project Manager | John Carey