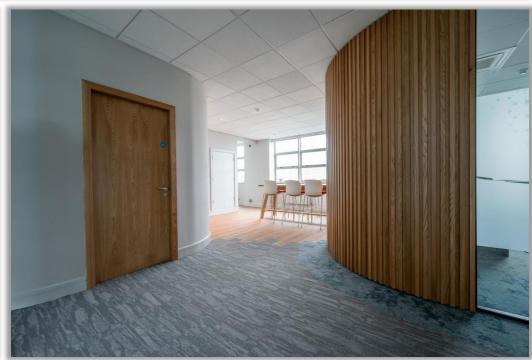

# ARROW FIT-OUT

The Client brief was to create a new Headquarters for their executive team; the vision was to create a space with a unique approach. The design needed to be distinct with original features. Our bespoke team of craftspeople began with a custom built boardroom table, ceiling and wall feature; accompanied by orange Verco Vibe chairs all wrapped in a curved glass wall. This stunning curved glazing is both functional and striking from all viewpoints. The corridors are flanked in bespoke elements including storage with plant life. The bright breakout space is secluded by a curved wooden feature wall with select lighting and furniture.

Every element of this extensive fit out project was purposely selected to deliver on both style and practicality. Huntoffice Interiors managed all facets of the project from stud work, mechanical, electrical, flooring, AV, bespoke joinery, furniture selection and everything in between.

The project was delivered within budget and strict timeline. Designer | In-house at Huntoffice Interiors Project Manager | John Carey