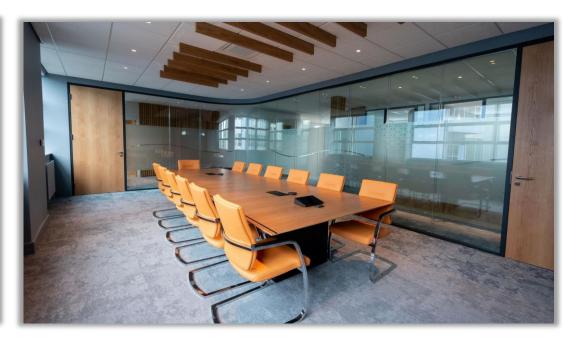

# ARROW FIT-OUT

The Client brief was to create a new Headquarters for their executive team; the vision was to create a space with a unique approach. The design needed to be distinct with original features. Our bespoke team of craftspeople began with a custom built boardroom table, ceiling and wall feature; accompanied by orange Verco Vibe chairs all wrapped in a curved glass wall. This stunning curved glazing is both functional and striking from all viewpoints. The corridors are flanked in bespoke elements including storage with plant life. The bright breakout space is secluded by a curved wooden feature wall with select lighting and furniture.

Every element of this extensive fit out project was purposely selected to deliver on both style and practicality. Huntoffice Interiors managed all facets of the project from stud work, mechanical, electrical, flooring, AV, bespoke joinery, furniture selection and everything in between.