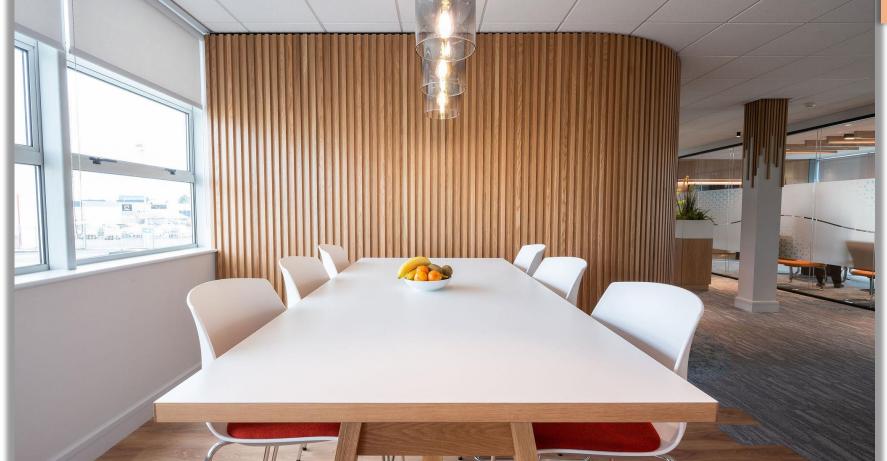

# ARROW FIT-OUT

The Client brief was to create a new Headquarters for their executive team; the vision was to create a space with a unique approach. The design needed to be distinct with original features. Our bespoke team of craftspeople began with a custom built boardroom table, ceiling and wall feature; accompanied by orange Verco Vibe chairs all wrapped in a curved glass wall. This stunning curved glazing is both functional and striking from all viewpoints. The corridors are flanked in bespoke elements including storage with plant life. The bright breakout space is secluded by a curved wooden feature wall with select lighting and furniture.

Every element of this extensive fit out project was purposely selected to deliver on both style and practicality. Huntoffice Interiors managed all facets of the project from stud work, mechanical, electrical, flooring, AV, bespoke joinery, furniture selection and everything in between.