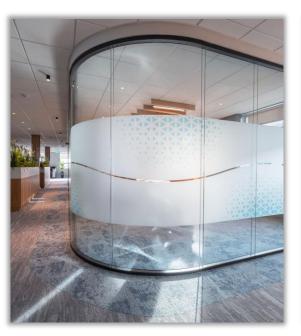

# ARROW FIT-OUT

The Client brief was to create a new Headquarters for their executive team; the vision was to create a space with a unique approach. The design needed to be distinct with original features. Our bespoke team of craftspeople began with a custom built boardroom table, ceiling and wall feature; accompanied by orange Verco Vibe chairs all wrapped in a curved glass wall. This stunning curved glazing is both functional and striking from all viewpoints. The corridors are flanked in bespoke elements including storage with plant life. The bright breakout space is secluded by a curved wooden feature wall with select lighting and furniture.

Every element of this extensive fit out project was purposely selected to deliver on both style and practicality. Huntoffice Interiors managed all facets of the project from stud work, mechanical, electrical, flooring, AV, bespoke joinery, furniture selection and everything in between.

The project was delivered within budget and strict timeline. Designer | In-house at Huntoffice Interiors Project Manager | John Carey