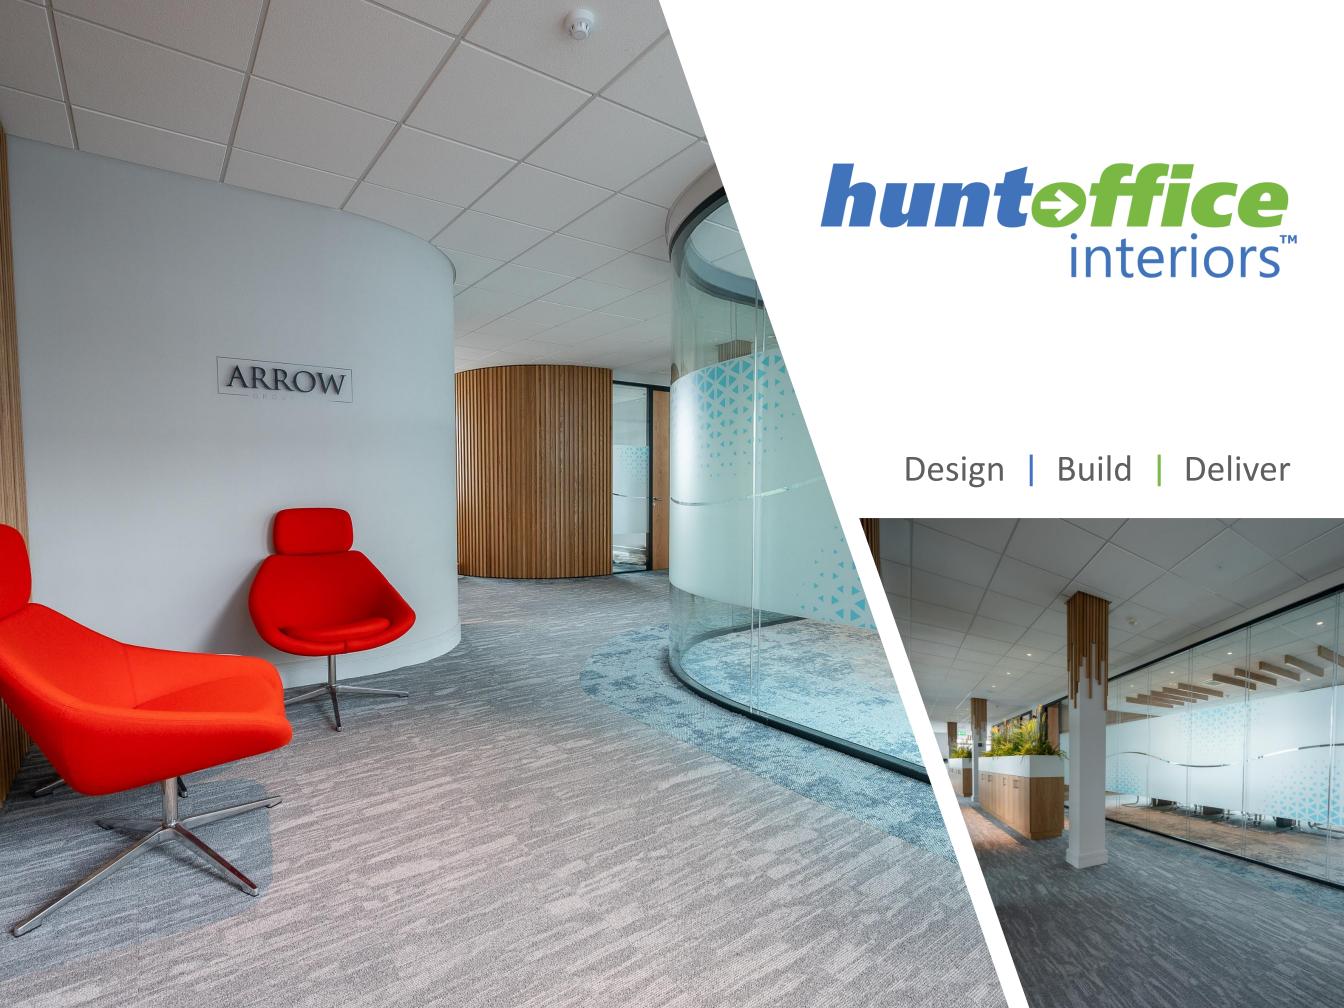

# ARROW FIT-OUT

The Client brief was to create a new Headquarters for their executive team; the vision was to create a space with a unique approach. The design needed to be distinct with original features. Our bespoke team of craftspeople began with a custom built boardroom table, ceiling and wall feature; accompanied by orange Verco Vibe chairs all wrapped in a curved glass wall. This stunning curved glazing is both functional and striking from all viewpoints. The corridors are flanked in bespoke elements including storage with plant life. The bright breakout space is secluded by a curved wooden feature wall with select lighting and furniture.

Every element of this extensive fit out project was purposely selected to deliver on both style and practicality. Huntoffice Interiors managed all facets of the project from stud work, mechanical, electrical, flooring, AV, bespoke joinery, furniture selection and everything in between.

The project was delivered within budget and strict timeline. Designer | In-house at Huntoffice Interiors Project Manager | John Carey