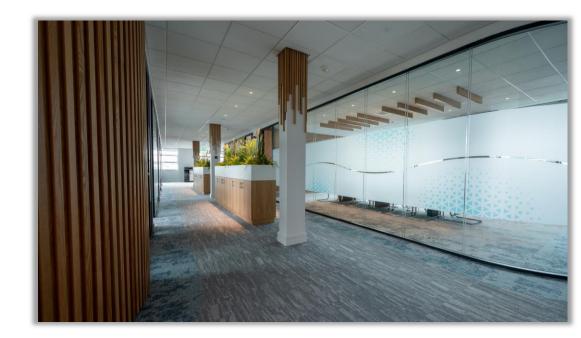

# ARROW FIT-OUT

The Client brief was to create a new Headquarters for their executive team; the vision was to create a space with a unique approach. The design needed to be distinct with original features. Our bespoke team of craftspeople began with a custom built boardroom table, ceiling and wall feature; accompanied by orange Verco Vibe chairs all wrapped in a curved glass wall. This stunning curved glazing is both functional and striking from all viewpoints. The corridors are flanked in bespoke elements including storage with plant life. The bright breakout space is secluded by a curved wooden feature wall with select lighting and furniture.

Every element of this extensive fit out project was purposely selected to deliver on both style and practicality. Huntoffice Interiors managed all facets of the project from stud work, mechanical, electrical, flooring, AV, bespoke joinery, furniture selection and everything in between.

The project was delivered within budget and strict timeline. Designer | In-house at Huntoffice Interiors Project Manager | John Carey