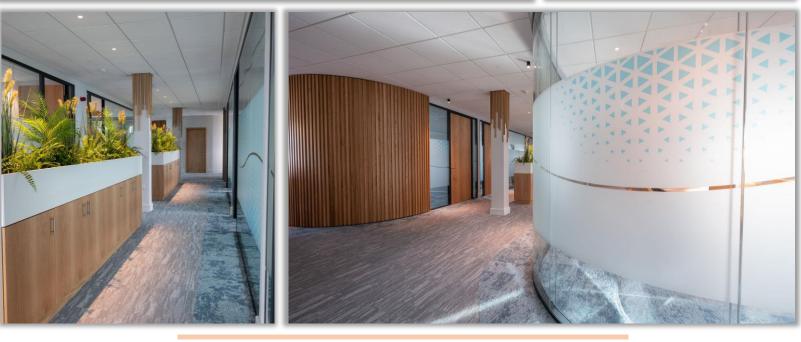

# ARROW FIT-OUT

The Client brief was to create a new Headquarters for their executive team; the vision was to create a space with a unique approach. The design needed to be distinct with original features. Our bespoke team of craftspeople began with a custom built boardroom table, ceiling and wall feature; accompanied by orange Verco Vibe chairs all wrapped in a curved glass wall. This stunning curved glazing is both functional and striking from all viewpoints. The corridors are flanked in bespoke elements including storage with plant life. The bright breakout space is secluded by a curved wooden feature wall with select lighting and furniture.