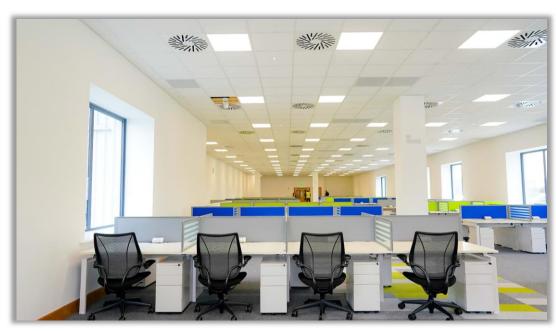

# PALLAS FOODS FIT-OUT

We were tasked with a strict, one week deadline to complete a number of fit out solutions within the Pallas Foods office in Newcastle West, Co. Limerick. The primary fit out objective was redesigning a large open plan office to accommodate 120 staff in a more ergonomic and comfortable workspace. We designed the layout, colour scheme and selected the furniture that best suited the brief. Framework Bench Desking with floating tops along with a mixture of front facing fabric desktop screen dividers and side glazed/etched dividers to create a workable solution, giving each team member more privacy and space.

Storage included slim white metal pedestals and under desk storage. Other fit out solutions included, neat desk top power modules for each workstation and Humanscale Ergonomic World chairs. In addition to the open plan office, 3 large meeting rooms with new boardroom tables and Humanscale chairs were fitted. Fluffo Acoustic Wall Panels were also fitted to absorb sound within the building.