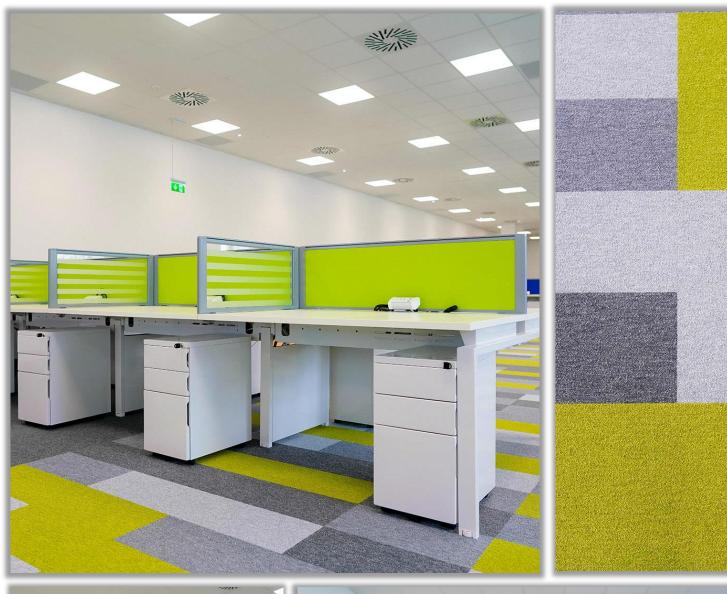

# PALLAS FOODS FIT-OUT

We were tasked with a strict, one week deadline to complete a number of fit out solutions within the Pallas Foods office in Newcastle West, Co. Limerick. The primary fit out objective was redesigning a large open plan office to accommodate 120 staff in a more ergonomic and comfortable workspace. We designed the layout, colour scheme and selected the furniture that best suited the brief. Framework Bench Desking with floating tops along with a mixture of front facing fabric desktop screen dividers and side glazed/etched dividers to create a workable solution, giving each team member more privacy and space.

Storage included slim white metal pedestals and under desk storage. Other fit out solutions included, neat desk top power modules for each workstation and Humanscale Ergonomic World chairs. In addition to the open plan office, 3 large meeting rooms with new boardroom tables and Humanscale chairs were fitted. Fluffo Acoustic Wall Panels were also fitted to absorb sound within the building.