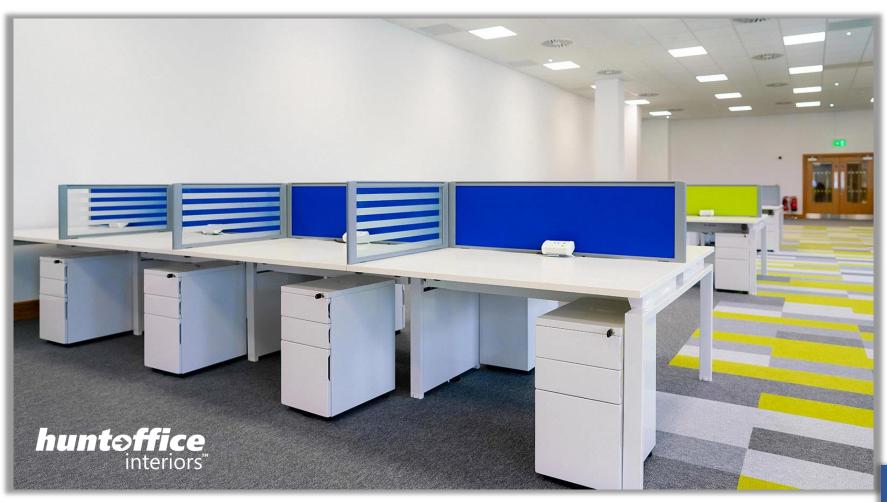

# PALLAS FOODS FIT-OUT

We were tasked with a strict, one week deadline to complete a number of fit out solutions within the Pallas Foods office in Newcastle West, Co. Limerick. The primary fit out objective was redesigning a large open plan office to accommodate 120 staff in a more ergonomic and comfortable workspace. We designed the layout, colour scheme and selected the furniture that best suited the brief. Framework Bench Desking with floating tops along with a mixture of front facing fabric desktop screen dividers and side glazed/etched dividers to create a workable solution, giving each team member more privacy and space.

Storage included slim white metal pedestals and under desk storage. Other fit out solutions included, neat desk top power modules for each workstation and Humanscale Ergonomic World chairs. In addition to the open plan office, 3 large meeting rooms with new boardroom tables and Humanscale chairs were fitted. Fluffo Acoustic Wall Panels were also fitted to absorb sound within the building.