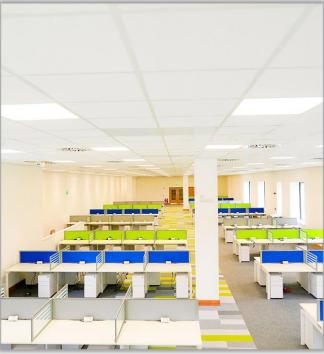

# PALLAS FOODS FIT-OUT

We were tasked with a strict, one week deadline to complete a number of fit out solutions within the Pallas Foods office in Newcastle West, Co. Limerick. The primary fit out objective was redesigning a large open plan office to accommodate 120 staff in a more ergonomic and comfortable workspace. We designed the layout, colour scheme and selected the furniture that best suited the brief. Framework Bench Desking with floating tops along with a mixture of front facing fabric desktop screen dividers and side glazed/etched dividers to create a workable solution, giving each team member more privacy and space.

Storage included slim white metal pedestals and under desk storage. Other fit out solutions included, neat desk top power modules for each workstation and Humanscale Ergonomic World chairs. In addition to the open plan office, 3 large meeting rooms with new boardroom tables and Humanscale chairs were fitted. Fluffo Acoustic Wall Panels were also fitted to absorb sound within the building.