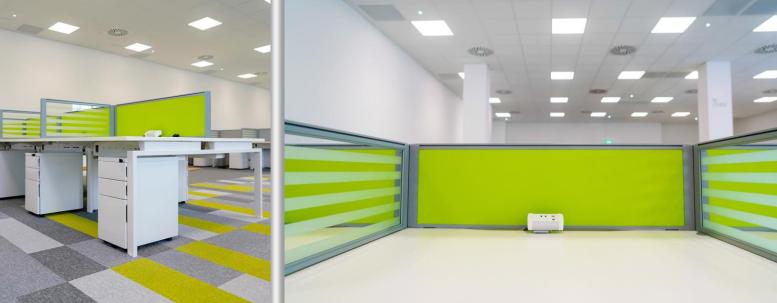

# PALLAS FOODS FIT-OUT

We were tasked with a strict, one week deadline to complete a number of fit out solutions within the Pallas Foods office in Newcastle West, Co. Limerick. The primary fit out objective was redesigning a large open plan office to accommodate 120 staff in a more ergonomic and comfortable workspace. We designed the layout, colour scheme and selected the furniture that best suited the brief. Framework Bench Desking with floating tops along with a mixture of front facing fabric desktop screen dividers and side glazed/etched dividers to create a workable solution, giving each team member more privacy and space.

Storage included slim white metal pedestals and under desk storage. Other fit out solutions included, neat desk top power modules for each workstation and Humanscale Ergonomic World chairs. In addition to the open plan office, 3 large meeting rooms with new boardroom tables and Humanscale chairs were fitted. Fluffo Acoustic Wall Panels were also fitted to absorb sound within the building.