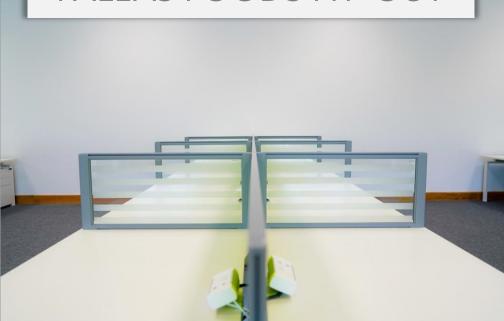

# PALLAS FOODS FIT-OUT

# PALLAS FOODS FIT-OUT

We were tasked with a strict, one week deadline to complete a number of fit out solutions within the Pallas Foods office in Newcastle West, Co. Limerick. The primary fit out objective was redesigning a large open plan office to accommodate 120 staff in a more ergonomic and comfortable workspace. We designed the layout, colour scheme and selected the furniture that best suited the brief. Framework Bench Desking with floating tops along with a mixture of front facing fabric desktop screen dividers and side glazed/etched dividers to create a workable solution, giving each team member more privacy and space.