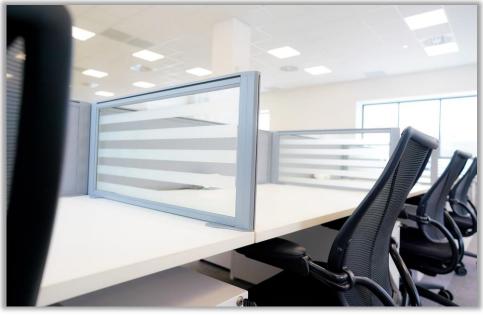

# PALLAS FOODS FIT-OUT

We were tasked with a strict, one week deadline to complete a number of fit out solutions within the Pallas Foods office in Newcastle West, Co. Limerick. The primary fit out objective was redesigning a large open plan office to accommodate 120 staff in a more ergonomic and comfortable workspace. We designed the layout, colour scheme and selected the furniture that best suited the brief. Framework Bench Desking with floating tops along with a mixture of front facing fabric desktop screen dividers and side glazed/etched dividers to create a workable solution, giving each team member more privacy and space.

Storage included slim white metal pedestals and under desk storage. Other fit out solutions included, neat desk top power modules for each workstation and Humanscale Ergonomic World chairs. In addition to the open plan office, 3 large meeting rooms with new boardroom tables and Humanscale chairs were fitted. Fluffo Acoustic Wall Panels were also fitted to absorb sound within the building.