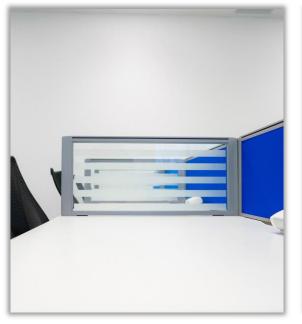

# PALLAS FOODS FIT-OUT

We were tasked with a strict, one week deadline to complete a number of fit out solutions within the Pallas Foods office in Newcastle West, Co. Limerick. The primary fit out objective was redesigning a large open plan office to accommodate 120 staff in a more ergonomic and comfortable workspace. We designed the layout, colour scheme and selected the furniture that best suited the brief. Framework Bench Desking with floating tops along with a mixture of front facing fabric desktop screen dividers and side glazed/etched dividers to create a workable solution, giving each team member more privacy and space.

Storage included slim white metal pedestals and under desk storage. Other fit out solutions included, neat desk top power modules for each workstation and Humanscale Ergonomic World chairs. In addition to the open plan office, 3 large meeting rooms with new boardroom tables and Humanscale chairs were fitted. Fluffo Acoustic Wall Panels were also fitted to absorb sound within the building.