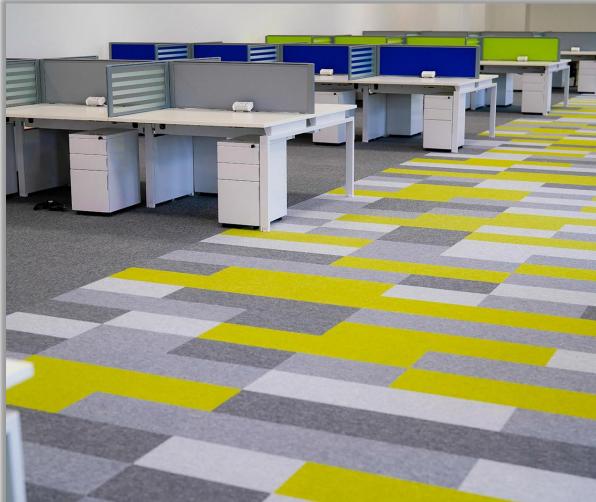

# PALLAS FOODS FIT-OUT

We were tasked with a strict, one week deadline to complete a number of fit out solutions within the Pallas Foods office in Newcastle West, Co. Limerick. The primary fit out objective was redesigning a large open plan office to accommodate 120 staff in a more ergonomic and comfortable workspace. We designed the layout, colour scheme and selected the furniture that best suited the brief. Framework Bench Desking with floating tops along with a mixture of front facing fabric desktop screen dividers and side glazed/etched dividers to create a workable solution, giving each team member more privacy and space.

Storage included slim white metal pedestals and under desk storage. Other fit out solutions included, neat desk top power modules for each workstation and Humanscale Ergonomic World chairs. In addition to the open plan office, 3 large meeting rooms with new boardroom tables and Humanscale chairs were fitted. Fluffo Acoustic Wall Panels were also fitted to absorb sound within the building.