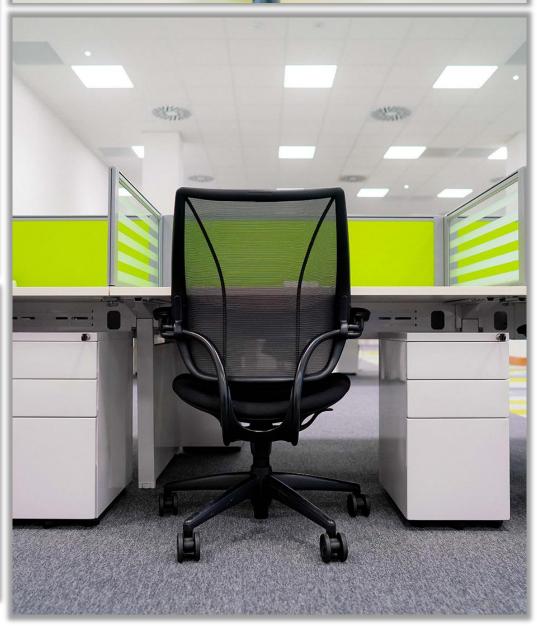

Storage included slim white metal pedestals and under desk storage. Other fit out solutions included, neat desk top power modules for each workstation and Humanscale Ergonomic World chairs. In addition to the open plan office, 3 large meeting rooms with new boardroom tables and Humanscale chairs were fitted. Fluffo Acoustic Wall Panels were also fitted to absorb sound within the building.