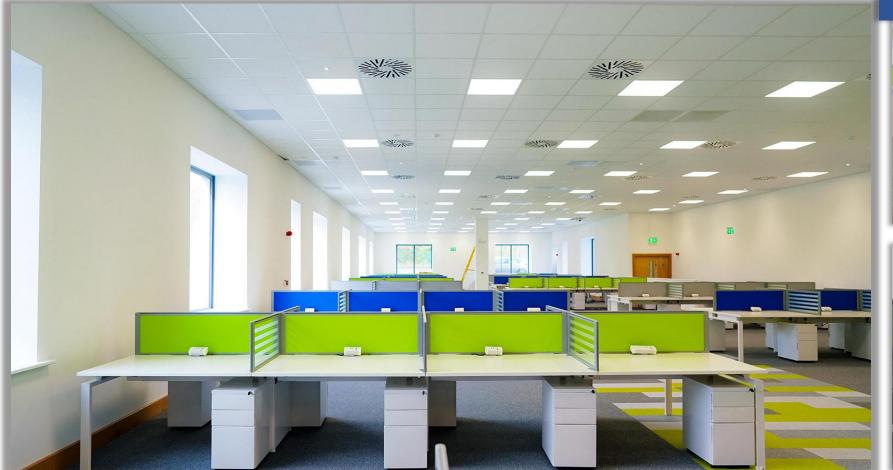

# PALLAS FOODS FIT-OUT

We were tasked with a strict, one week deadline to complete a number of fit out solutions within the Pallas Foods office in Newcastle West, Co. Limerick. The primary fit out objective was redesigning a large open plan office to accommodate 120 staff in a more ergonomic and comfortable workspace. We designed the layout, colour scheme and selected the furniture that best suited the brief. Framework Bench Desking with floating tops along with a mixture of front facing fabric desktop screen dividers and side glazed/etched dividers to create a workable solution, giving each team member more privacy and space.

Storage included slim white metal pedestals and under desk storage. Other fit out solutions included, neat desk top power modules for each workstation and Humanscale Ergonomic World chairs. In addition to the open plan office, 3 large meeting rooms with new boardroom tables and Humanscale chairs were fitted. Fluffo Acoustic Wall Panels were also fitted to absorb sound within the building.