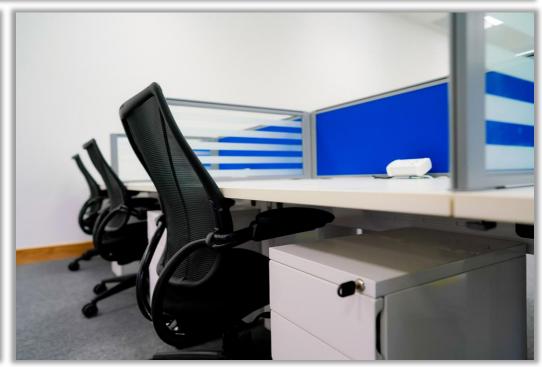

# PALLAS FOODS FIT-OUT

We were tasked with a strict, one week deadline to complete a number of fit out solutions within the Pallas Foods office in Newcastle West, Co. Limerick. The primary fit out objective was redesigning a large open plan office to accommodate 120 staff in a more ergonomic and comfortable workspace. We designed the layout, colour scheme and selected the furniture that best suited the brief. Framework Bench Desking with floating tops along with a mixture of front facing fabric desktop screen dividers and side glazed/etched dividers to create a workable solution, giving each team member more privacy and space.

Storage included slim white metal pedestals and under desk storage. Other fit out solutions included, neat desk top power modules for each workstation and Humanscale Ergonomic World chairs. In addition to the open plan office, 3 large meeting rooms with new boardroom tables and Humanscale chairs were fitted. Fluffo Acoustic Wall Panels were also fitted to absorb sound within the building.