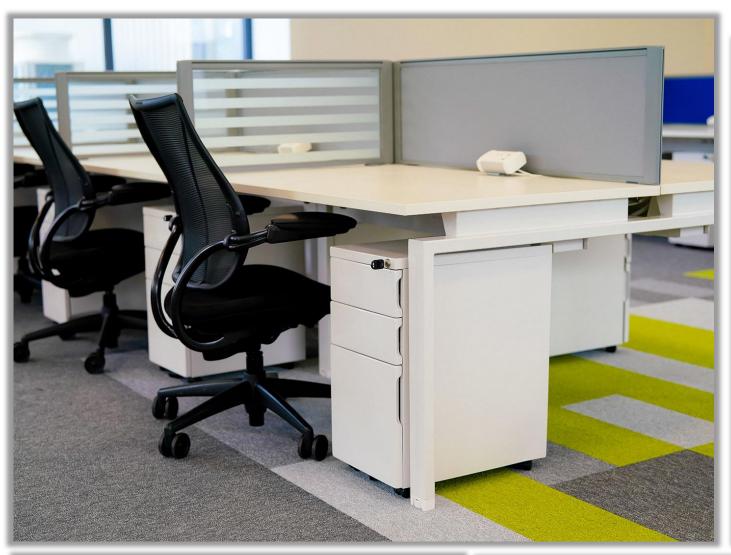

# PALLAS FOODS FIT-OUT

We were tasked with a strict, one week deadline to complete a number of fit out solutions within the Pallas Foods office in Newcastle West, Co. Limerick. The primary fit out objective was redesigning a large open plan office to accommodate 120 staff in a more ergonomic and comfortable workspace. We designed the layout, colour scheme and selected the furniture that best suited the brief. Framework Bench Desking with floating tops along with a mixture of front facing fabric desktop screen dividers and side glazed/etched dividers to create a workable solution, giving each team member more privacy and space.

Storage included slim white metal pedestals and under desk storage. Other fit out solutions included, neat desk top power modules for each workstation and Humanscale Ergonomic World chairs. In addition to the open plan office, 3 large meeting rooms with new boardroom tables and Humanscale chairs were fitted. Fluffo Acoustic Wall Panels were also fitted to absorb sound within the building.