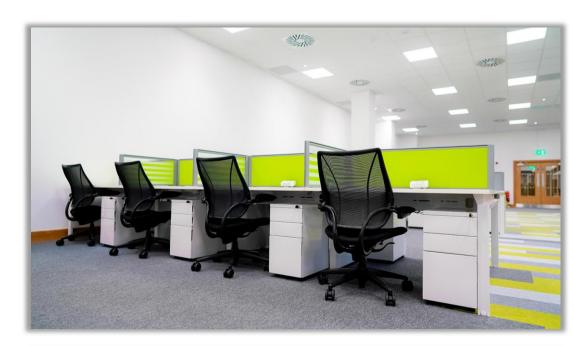

# PALLAS FOODS FIT-OUT

We were tasked with a strict, one week deadline to complete a number of fit out solutions within the Pallas Foods office in Newcastle West, Co. Limerick. The primary fit out objective was redesigning a large open plan office to accommodate 120 staff in a more ergonomic and comfortable workspace. We designed the layout, colour scheme and selected the furniture that best suited the brief. Framework Bench Desking with floating tops along with a mixture of front facing fabric desktop screen dividers and side glazed/etched dividers to create a workable solution, giving each team member more privacy and space.

Storage included slim white metal pedestals and under desk storage. Other fit out solutions included, neat desk top power modules for each workstation and Humanscale Ergonomic World chairs. In addition to the open plan office, 3 large meeting rooms with new boardroom tables and Humanscale chairs were fitted. Fluffo Acoustic Wall Panels were also fitted to absorb sound within the building.