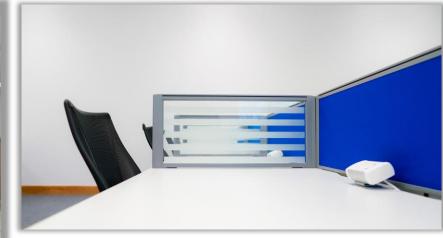

# PALLAS FOODS FIT-OUT

We were tasked with a strict, one week deadline to complete a number of fit out solutions within the Pallas Foods office in Newcastle West, Co. Limerick. The primary fit out objective was redesigning a large open plan office to accommodate 120 staff in a more ergonomic and comfortable workspace. We designed the layout, colour scheme and selected the furniture that best suited the brief. Framework Bench Desking with floating tops along with a mixture of front facing fabric desktop screen dividers and side glazed/etched dividers to create a workable solution, giving each team member more privacy and space.