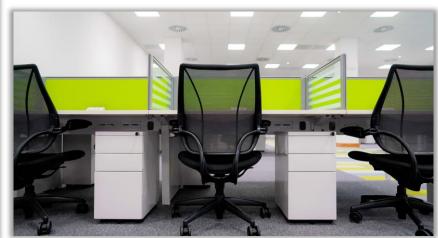

# PALLAS FOODS FIT-OUT

We were tasked with a strict, one week deadline to complete a number of fit out solutions within the Pallas Foods office in Newcastle West, Co. Limerick. The primary fit out objective was redesigning a large open plan office to accommodate 120 staff in a more ergonomic and comfortable workspace. We designed the layout, colour scheme and selected the furniture that best suited the brief. Framework Bench Desking with floating tops along with a mixture of front facing fabric desktop screen dividers and side glazed/etched dividers to create a workable solution, giving each team member more privacy and space.

Storage included slim white metal pedestals and under desk storage. Other fit out solutions included, neat desk top power modules for each workstation and Humanscale Ergonomic World chairs. In addition to the open plan office, 3 large meeting rooms with new boardroom tables and Humanscale chairs were fitted. Fluffo Acoustic Wall Panels were also fitted to absorb sound within the building.