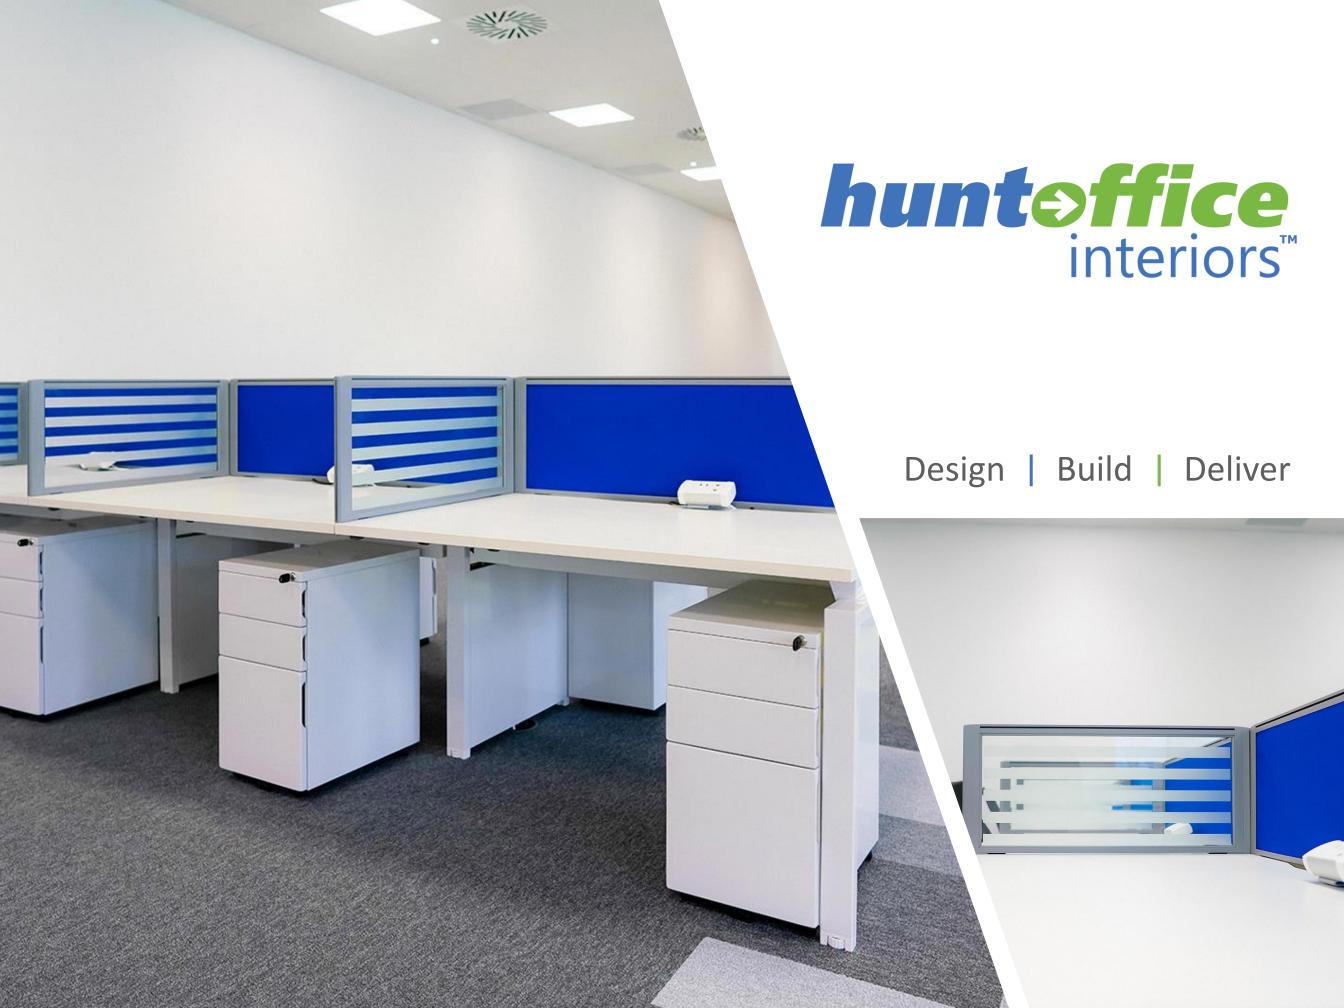

## ABOUT US

- Office Fit-Out
- Office Refurbishment
- Office Furniture & Seating

Hunt Office Interiors is one of Ireland's leading office fit-out companies with over 20 years of experience.

We work with companies from all sectors providing modern, fit-for-purpose workspaces for our clients using the most up to date products available.

With showroom facilities in Citywest, Dublin & Newcastlewest in Limerick, we'd love to show you what we can do.

Contact us today to arrange an appointment.

Web: huntofficeinteriors.ie

Email: interiors@huntoffice.ie Tel: 01 623 0623