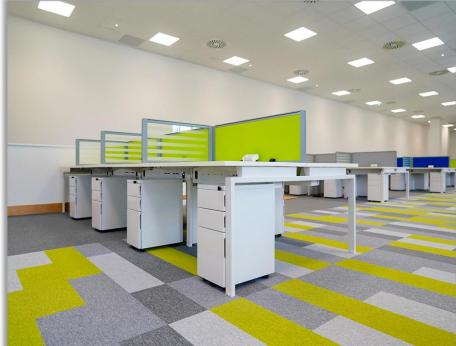

# PALLAS FOODS FIT-OUT

We were tasked with a strict, one week deadline to complete a number of fit out solutions within the Pallas Foods office in Newcastle West, Co. Limerick. The primary fit out objective was redesigning a large open plan office to accommodate 120 staff in a more ergonomic and comfortable workspace. We designed the layout, colour scheme and selected the furniture that best suited the brief. Framework Bench Desking with floating tops along with a mixture of front facing fabric desktop screen dividers and side glazed/etched dividers to create a workable solution, giving each team member more privacy and space.

Storage included slim white metal pedestals and under desk storage. Other fit out solutions included, neat desk top power modules for each workstation and Humanscale Ergonomic World chairs. In addition to the open plan office, 3 large meeting rooms with new boardroom tables and Humanscale chairs were fitted. Fluffo Acoustic Wall Panels were also fitted to absorb sound within the building.