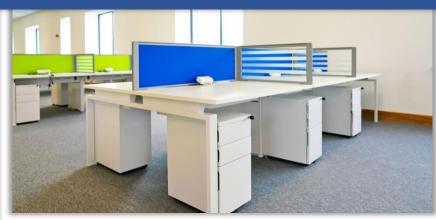

# PALLAS FOODS FIT-OUT

We were tasked with a strict, one week deadline to complete a number of fit out solutions within the Pallas Foods office in Newcastle West, Co. Limerick. The primary fit out objective was redesigning a large open plan office to accommodate 120 staff in a more ergonomic and comfortable workspace. We designed the layout, colour scheme and selected the furniture that best suited the brief. Framework Bench Desking with floating tops along with a mixture of front facing fabric desktop screen dividers and side glazed/etched dividers to create a workable solution, giving each team member more privacy and space.

Storage included slim white metal pedestals and under desk storage. Other fit out solutions included, neat desk top power modules for each workstation and Humanscale Ergonomic World chairs. In addition to the open plan office, 3 large meeting rooms with new boardroom tables and Humanscale chairs were fitted. Fluffo Acoustic Wall Panels were also fitted to absorb sound within the building.