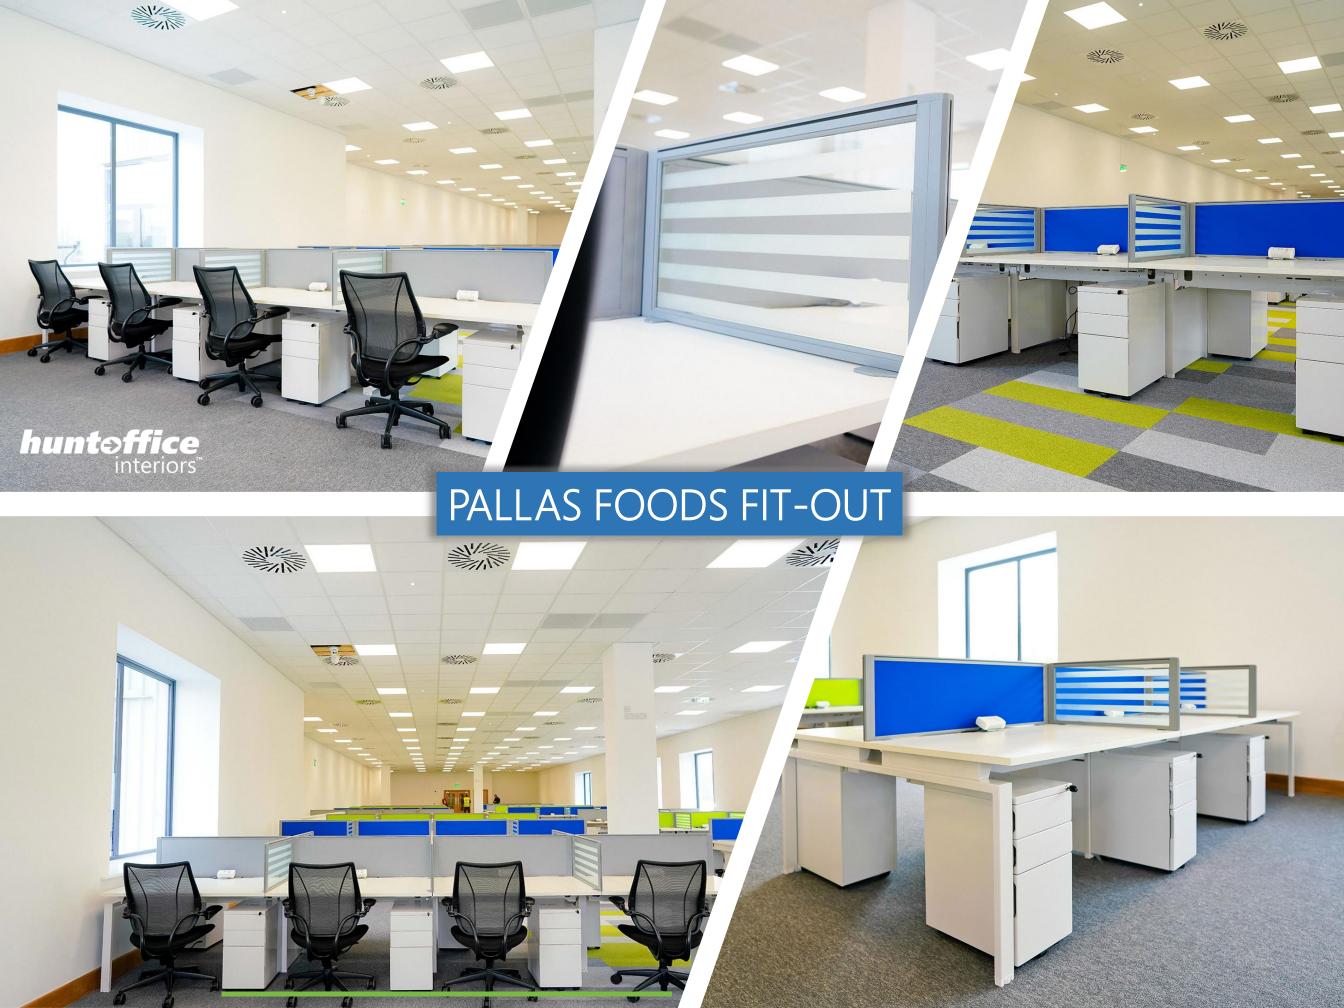

# PALLAS FOODS FIT-OUT

# PALLAS FOODS FIT-OUT

We were tasked with a strict, one week deadline to complete a number of fit out solutions within the Pallas Foods office in Newcastle West, Co. Limerick. The primary fit out objective was redesigning a large open plan office to accommodate 120 staff in a more ergonomic and comfortable workspace. We designed the layout, colour scheme and selected the furniture that best suited the brief. Framework Bench Desking with floating tops along with a mixture of front facing fabric desktop screen dividers and side glazed/etched dividers to create a workable solution, giving each team member more privacy and space.

Storage included slim white metal pedestals and under desk storage. Other fit out solutions included, neat desk top power modules for each workstation and Humanscale Ergonomic World chairs. In addition to the open plan office, 3 large meeting rooms with new boardroom tables and Humanscale chairs were fitted. Fluffo Acoustic Wall Panels were also fitted to absorb sound within the building.