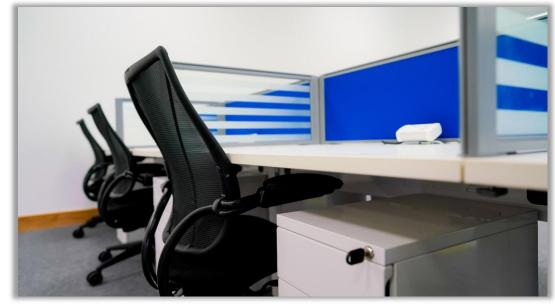

# PALLAS FOODS FIT-OUT

We were tasked with a strict, one week deadline to complete a number of fit out solutions within the Pallas Foods office in Newcastle West, Co. Limerick. The primary fit out objective was redesigning a large open plan office to accommodate 120 staff in a more ergonomic and comfortable workspace. We designed the layout, colour scheme and selected the furniture that best suited the brief. Framework Bench Desking with floating tops along with a mixture of front facing fabric desktop screen dividers and side glazed/etched dividers to create a workable solution, giving each team member more privacy and space.

Storage included slim white metal pedestals and under desk storage. Other fit out solutions included, neat desk top power modules for each workstation and Humanscale Ergonomic World chairs. In addition to the open plan office, 3 large meeting rooms with new boardroom tables and Humanscale chairs were fitted. Fluffo Acoustic Wall Panels were also fitted to absorb sound within the building.