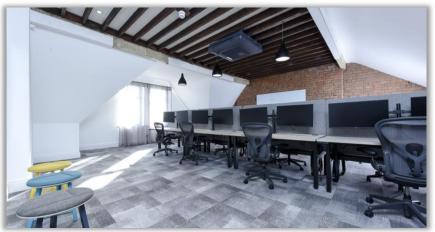

### teamwork.

Irish Technology Company Teamwork is a Software business with acclaimed global success. The specification on this project was to create a workspace fitting with the companies vision and ethos, designed primarily around their employees. The Software company has an impressive client list, including Disney, Netflix, PayPal and Spotify to name a few. The Belfast Office had 3 Floors and 100 staff members to accommodate. Each space was carefully considered with specific furniture chosen to reflect each space accordingly. Sit Stand Desking Systems, Bespoke Pieces throughout, stylish Soft Seating, Acoustic Panels and Solutions with an array of indoor and outdoor furniture in Offices, Canteen Area, Breakout Area, Outdoor Area and Snug Rooms. This extensive project was a dream to work on; with amazing clients.