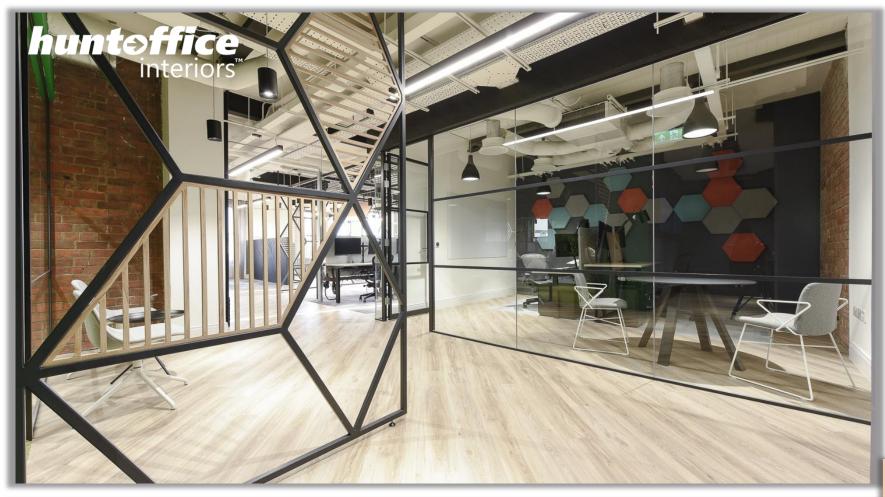

### teamwork.

Irish Technology Company Teamwork is a Software business with acclaimed global success. The specification on this project was to create a workspace fitting with the companies vision and ethos, designed primarily around their employees. The Software company has an impressive client list, including Disney, Netflix, PayPal and Spotify to name a few. The Belfast Office had 3 Floors and 100 staff members to accommodate. Each space was carefully considered with specific furniture chosen to reflect each space accordingly. Sit Stand Desking Systems, Bespoke Pieces throughout, stylish Soft Seating, Acoustic Panels and Solutions with an array of indoor and outdoor furniture in Offices, Canteen Area, Breakout Area, Outdoor Area and Snug Rooms. This extensive project was a dream to work on; with amazing clients.