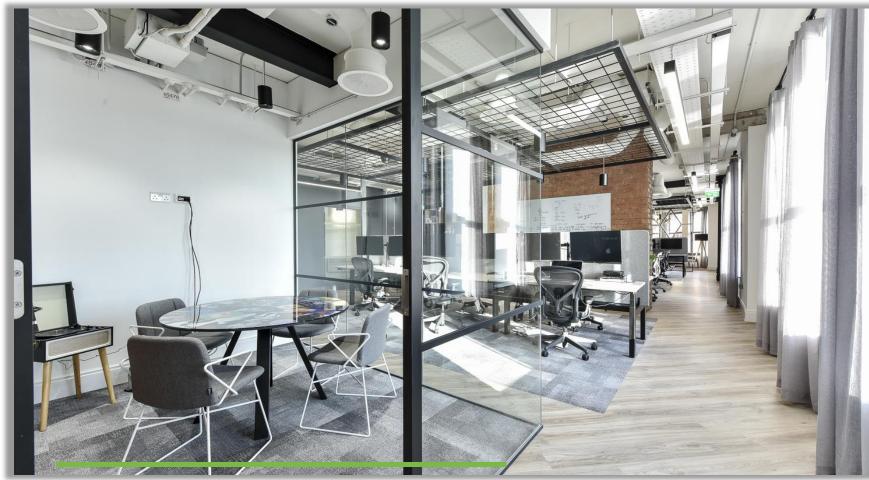

### teamwork.

Irish Technology Company Teamwork is a Software business with acclaimed global success. The specification on this project was to create a workspace fitting with the companies vision and ethos, designed primarily around their employees. The Software company has an impressive client list, including Disney, Netflix, PayPal and Spotify to name a few. The Belfast Office had 3 Floors and 100 staff members to accommodate. Each space was carefully considered with specific furniture chosen to reflect each space accordingly. Sit Stand Desking Systems, Bespoke Pieces throughout, stylish Soft Seating, Acoustic Panels and Solutions with an array of indoor and outdoor furniture in Offices, Canteen Area, Breakout Area, Outdoor Area and Snug Rooms. This extensive project was a dream to work on; with amazing clients.