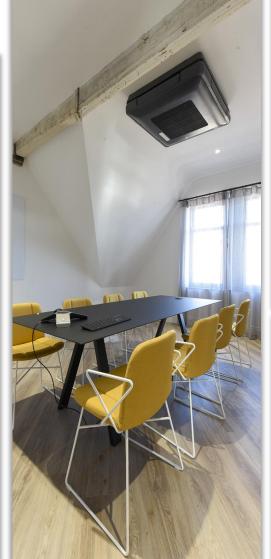

### teamwork.

Irish Technology Company Teamwork is a Software business with acclaimed global success. The specification on this project was to create a workspace fitting with the companies vision and ethos, designed primarily around their employees. The Software company has an impressive client list, including Disney, Netflix, PayPal and Spotify to name a few. The Belfast Office had 3 Floors and 100 staff members to accommodate. Each space was carefully considered with specific furniture chosen to reflect each space accordingly. Sit Stand Desking Systems, Bespoke Pieces throughout, stylish Soft Seating, Acoustic Panels and Solutions with an array of indoor and outdoor furniture in Offices, Canteen Area, Breakout Area, Outdoor Area and Snug Rooms. This extensive project was a dream to work on; with amazing clients.

The Project had a strict deadline of 8 weeks Project Architect | Henry J Lyons

Design | Build | Deliver