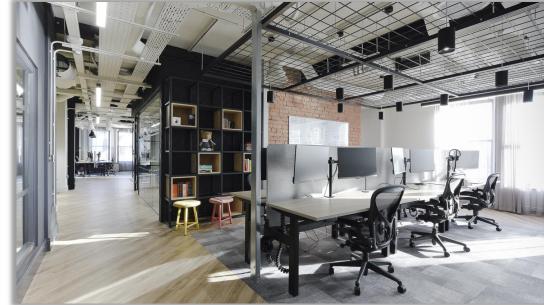

### teamwork.

Irish Technology Company Teamwork is a Software business with acclaimed global success. The specification on this project was to create a workspace fitting with the companies vision and ethos, designed primarily around their employees. The Software company has an impressive client list, including Disney, Netflix, PayPal and Spotify to name a few. The Belfast Office had 3 Floors and 100 staff members to accommodate. Each space was carefully considered with specific furniture chosen to reflect each space accordingly. Sit Stand Desking Systems, Bespoke Pieces throughout, stylish Soft Seating, Acoustic Panels and Solutions with an array of indoor and outdoor furniture in Offices, Canteen Area, Breakout Area, Outdoor Area and Snug Rooms. This extensive project was a dream to work on; with amazing clients.