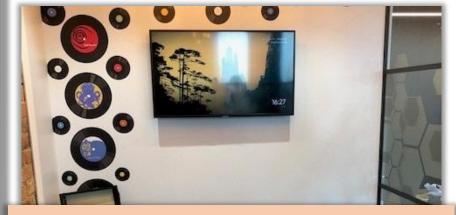

### teamwork.

Irish Technology Company Teamwork is a Software business with acclaimed global success. The specification on this project was to create a workspace fitting with the companies vision and ethos, designed primarily around their employees. The Software company has an impressive client list, including Disney, Netflix, PayPal and Spotify to name a few. The Belfast Office had 3 Floors and 100 staff members to accommodate. Each space was carefully considered with specific furniture chosen to reflect each space accordingly. Sit Stand Desking Systems, Bespoke Pieces throughout, stylish Soft Seating, Acoustic Panels and Solutions with an array of indoor and outdoor furniture in Offices, Canteen Area, Breakout Area, Outdoor Area and Snug Rooms. This extensive project was a dream to work on; with amazing clients.