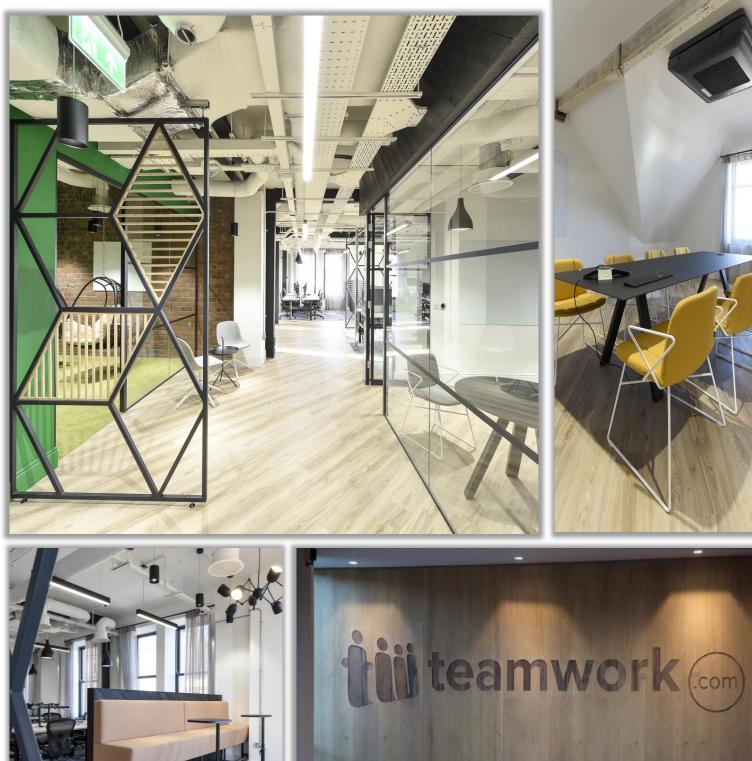

### teamwork.

Irish Technology Company Teamwork is a Software business with acclaimed global success. The specification on this project was to create a workspace fitting with the companies vision and ethos, designed primarily around their employees. The Software company has an impressive client list, including Disney, Netflix, PayPal and Spotify to name a few. The Belfast Office had 3 Floors and 100 staff members to accommodate. Each space was carefully considered with specific furniture chosen to reflect each space accordingly. Sit Stand Desking Systems, Bespoke Pieces throughout, stylish Soft Seating, Acoustic Panels and Solutions with an array of indoor and outdoor furniture in Offices, Canteen Area, Breakout Area, Outdoor Area and Snug Rooms. This extensive project was a dream to work on; with amazing clients.

The Project had a strict deadline of 8 weeks Project Architect | Henry J Lyons

Design | Build | Deliver