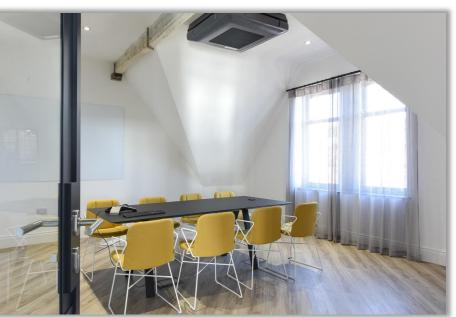

### teamwork.

Irish Technology Company Teamwork is a Software business with acclaimed global success. The specification on this project was to create a workspace fitting with the companies vision and ethos, designed primarily around their employees. The Software company has an impressive client list, including Disney, Netflix, PayPal and Spotify to name a few. The Belfast Office had 3 Floors and 100 staff members to accommodate. Each space was carefully considered with specific furniture chosen to reflect each space accordingly. Sit Stand Desking Systems, Bespoke Pieces throughout, stylish Soft Seating, Acoustic Panels and Solutions with an array of indoor and outdoor furniture in Offices, Canteen Area, Breakout Area, Outdoor Area and Snug Rooms. This extensive project was a dream to work on; with amazing clients.