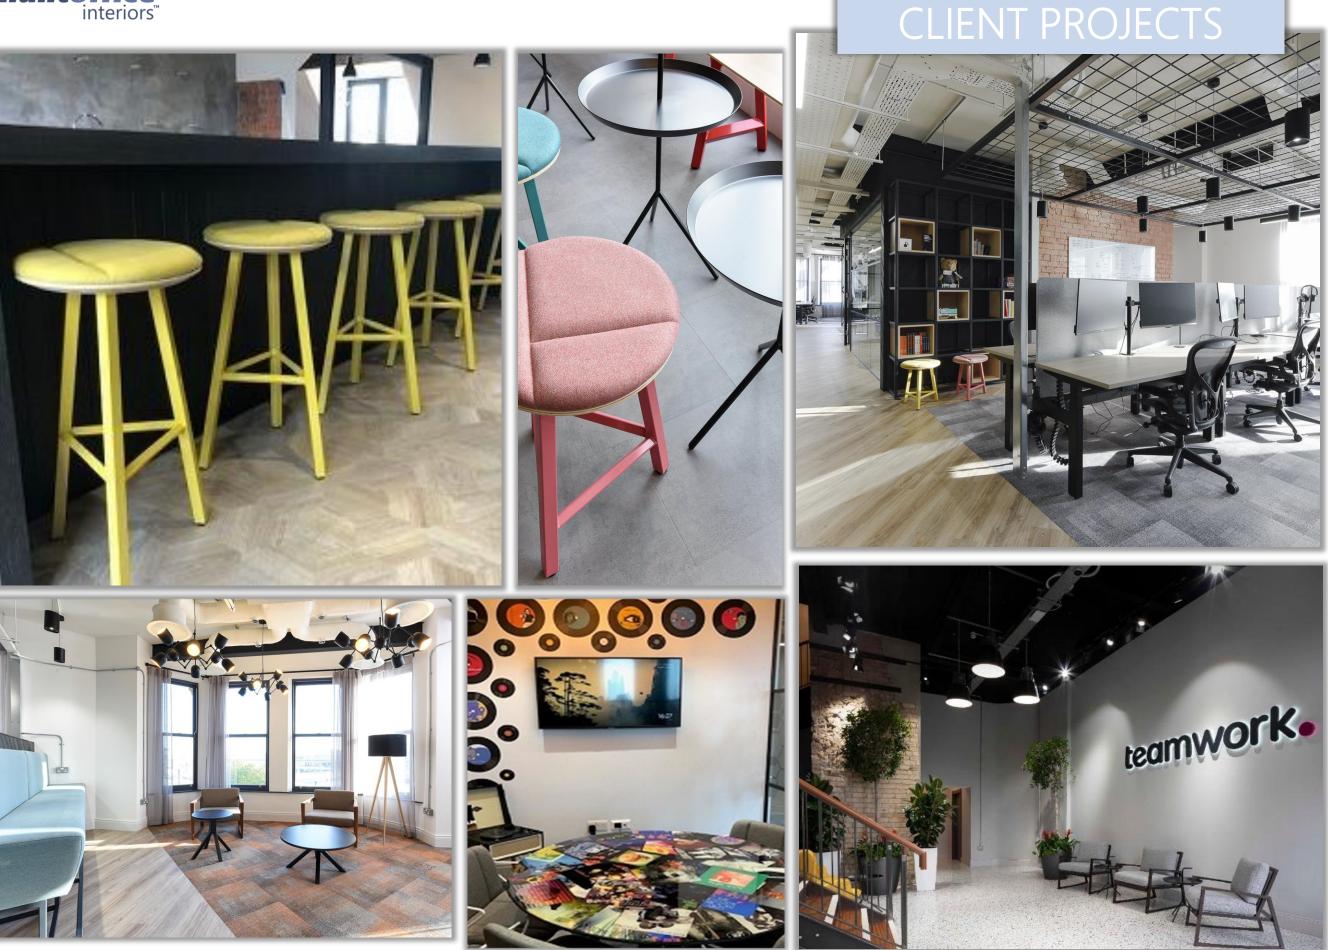

### teamwork.

Irish Technology Company Teamwork is a Software business with acclaimed global success. The specification on this project was to create a workspace fitting with the companies vision and ethos, designed primarily around their employees. The Software company has an impressive client list, including Disney, Netflix, PayPal and Spotify to name a few. The Belfast Office had 3 Floors and 100 staff members to accommodate. Each space was carefully considered with specific furniture chosen to reflect each space accordingly. Sit Stand Desking Systems, Bespoke Pieces throughout, stylish Soft Seating, Acoustic Panels and Solutions with an array of indoor and outdoor furniture in Offices, Canteen Area, Breakout Area, Outdoor Area and Snug Rooms. This extensive project was a dream to work on; with amazing clients.

The Project had a strict deadline of 8 weeks Project Architect | Henry J Lyons

Design | Build | Deliver