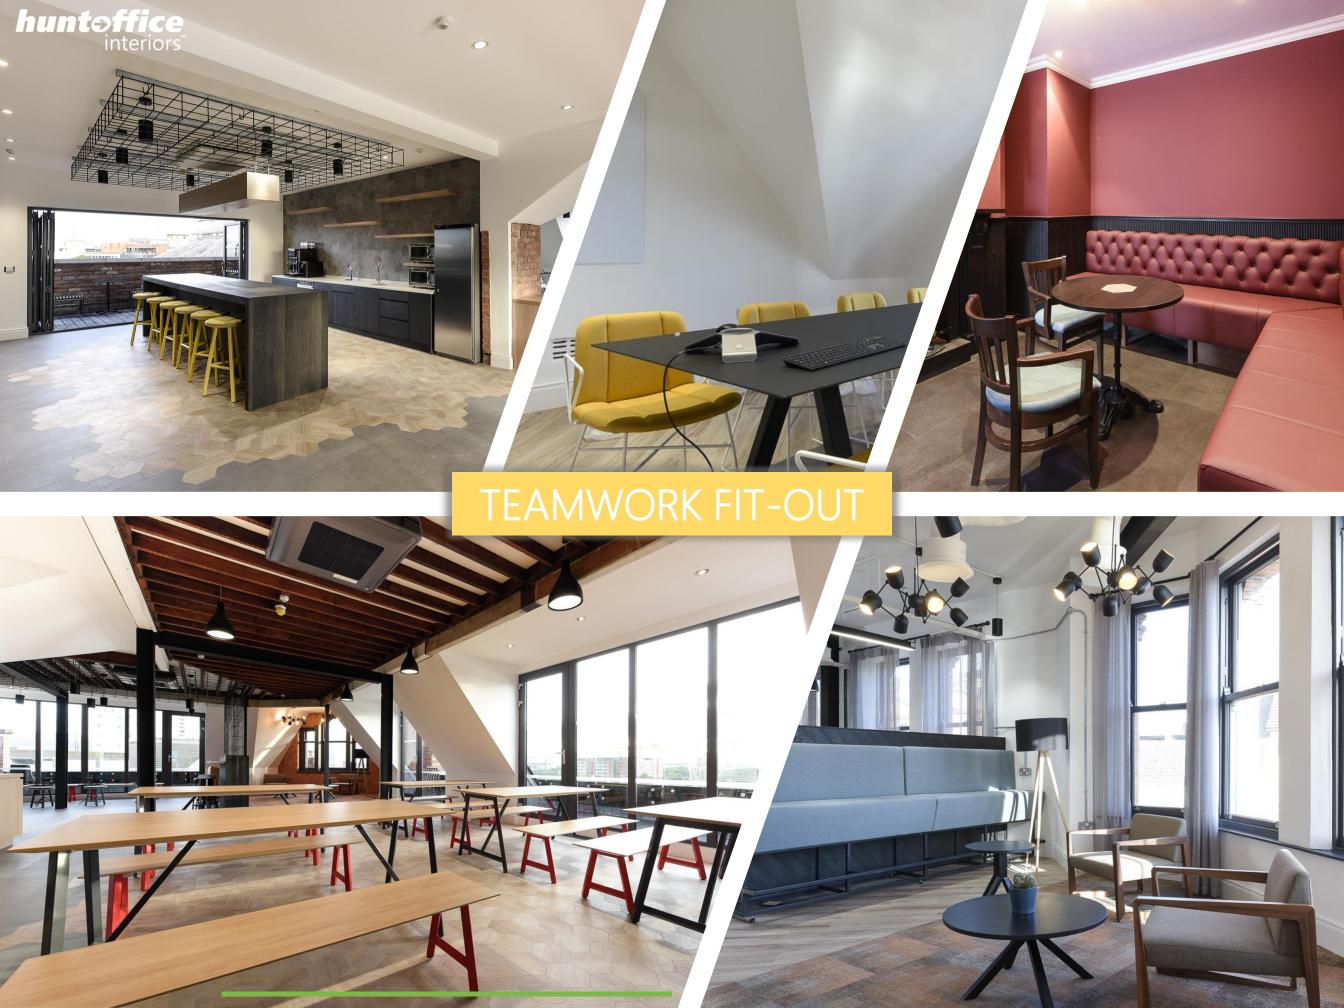

### teamwork.

Irish Technology Company Teamwork is a Software business with acclaimed global success. The specification on this project was to create a workspace fitting with the companies vision and ethos, designed primarily around their employees. The Software company has an impressive client list, including Disney, Netflix, PayPal and Spotify to name a few. The Belfast Office had 3 Floors and 100 staff members to accommodate. Each space was carefully considered with specific furniture chosen to reflect each space accordingly. Sit Stand Desking Systems, Bespoke Pieces throughout, stylish Soft Seating, Acoustic Panels and Solutions with an array of indoor and outdoor furniture in Offices, Canteen Area, Breakout Area, Outdoor Area and Snug Rooms. This extensive project was a dream to work on; with amazing clients.

The Project had a strict deadline of 8 weeks Project Architect | Henry J Lyons

Design | Build | Deliver