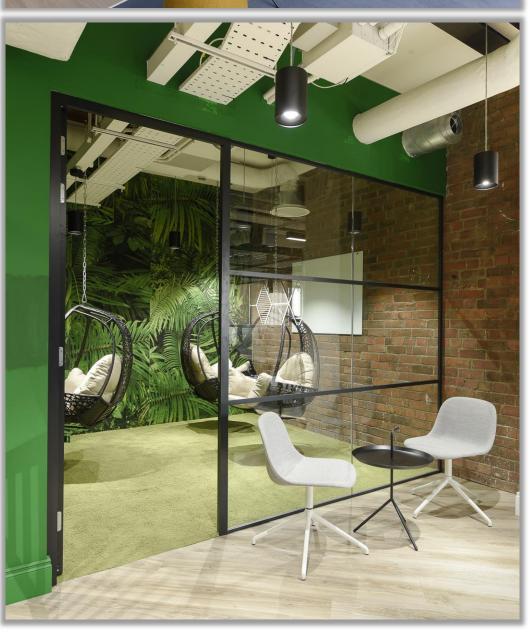

### teamwork.

Irish Technology Company Teamwork is a Software business with acclaimed global success. The specification on this project was to create a workspace fitting with the companies vision and ethos, designed primarily around their employees. The Software company has an impressive client list, including Disney, Netflix, PayPal and Spotify to name a few. The Belfast Office had 3 Floors and 100 staff members to accommodate. Each space was carefully considered with specific furniture chosen to reflect each space accordingly. Sit Stand Desking Systems, Bespoke Pieces throughout, stylish Soft Seating, Acoustic Panels and Solutions with an array of indoor and outdoor furniture in Offices, Canteen Area, Breakout Area, Outdoor Area and Snug Rooms. This extensive project was a dream to work on; with amazing clients.