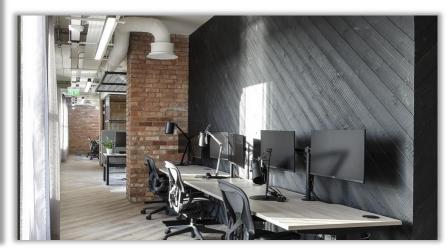

### teamwork.

Irish Technology Company Teamwork is a Software business with acclaimed global success. The specification on this project was to create a workspace fitting with the companies vision and ethos, designed primarily around their employees. The Software company has an impressive client list, including Disney, Netflix, PayPal and Spotify to name a few. The Belfast Office had 3 Floors and 100 staff members to accommodate. Each space was carefully considered with specific furniture chosen to reflect each space accordingly. Sit Stand Desking Systems, Bespoke Pieces throughout, stylish Soft Seating, Acoustic Panels and Solutions with an array of indoor and outdoor furniture in Offices, Canteen Area, Breakout Area, Outdoor Area and Snug Rooms. This extensive project was a dream to work on; with amazing clients.