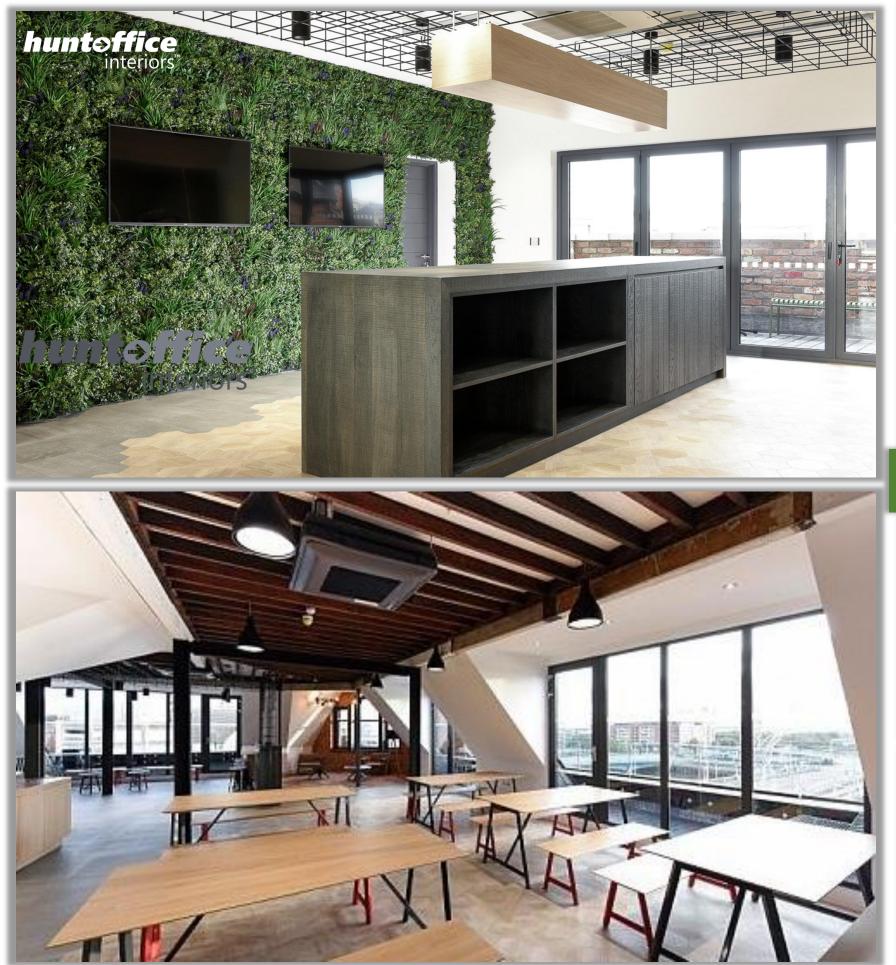

### teamwork.

Irish Technology Company Teamwork is a Software business with acclaimed global success. The specification on this project was to create a workspace fitting with the companies vision and ethos, designed primarily around their employees. The Software company has an impressive client list, including Disney, Netflix, PayPal and Spotify to name a few. The Belfast Office had 3 Floors and 100 staff members to accommodate. Each space was carefully considered with specific furniture chosen to reflect each space accordingly. Sit Stand Desking Systems, Bespoke Pieces throughout, stylish Soft Seating, Acoustic Panels and Solutions with an array of indoor and outdoor furniture in Offices, Canteen Area, Breakout Area, Outdoor Area and Snug Rooms. This extensive project was a dream to work on; with amazing clients.

The Project had a strict deadline of 8 weeks Project Architect | Henry J Lyons

Design | Build | Deliver