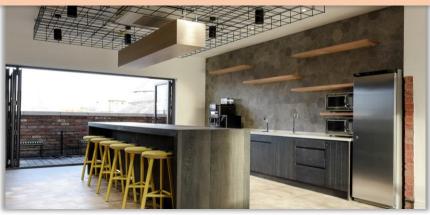

### teamwork.

Irish Technology Company Teamwork is a Software business with acclaimed global success. The specification on this project was to create a workspace fitting with the companies vision and ethos, designed primarily around their employees. The Software company has an impressive client list, including Disney, Netflix, PayPal and Spotify to name a few. The Belfast Office had 3 Floors and 100 staff members to accommodate. Each space was carefully considered with specific furniture chosen to reflect each space accordingly. Sit Stand Desking Systems, Bespoke Pieces throughout, stylish Soft Seating, Acoustic Panels and Solutions with an array of indoor and outdoor furniture in Offices, Canteen Area, Breakout Area, Outdoor Area and Snug Rooms. This extensive project was a dream to work on; with amazing clients.