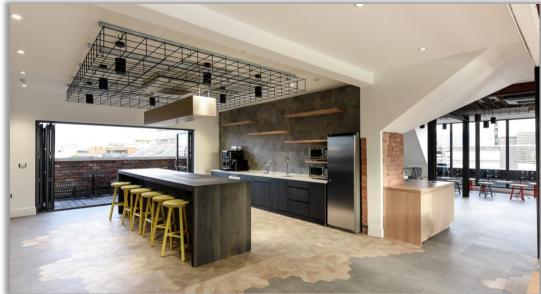

### teamwork.

Irish Technology Company Teamwork is a Software business with acclaimed global success. The specification on this project was to create a workspace fitting with the companies vision and ethos, designed primarily around their employees. The Software company has an impressive client list, including Disney, Netflix, PayPal and Spotify to name a few. The Belfast Office had 3 Floors and 100 staff members to accommodate. Each space was carefully considered with specific furniture chosen to reflect each space accordingly. Sit Stand Desking Systems, Bespoke Pieces throughout, stylish Soft Seating, Acoustic Panels and Solutions with an array of indoor and outdoor furniture in Offices, Canteen Area, Breakout Area, Outdoor Area and Snug Rooms. This extensive project was a dream to work on; with amazing clients.