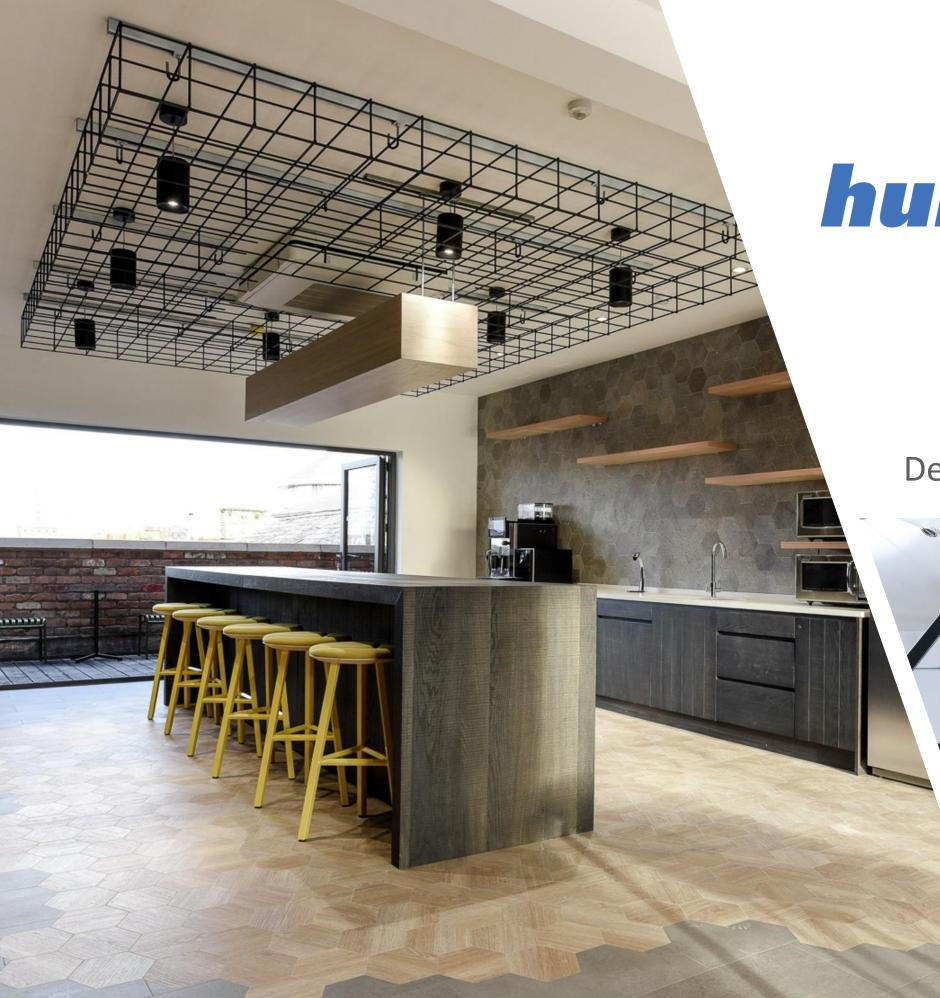

### teamwork.

Irish Technology Company Teamwork is a Software business with acclaimed global success. The specification on this project was to create a workspace fitting with the companies vision and ethos, designed primarily around their employees. The Software company has an impressive client list, including Disney, Netflix, PayPal and Spotify to name a few. The Belfast Office had 3 Floors and 100 staff members to accommodate. Each space was carefully considered with specific furniture chosen to reflect each space accordingly. Sit Stand Desking Systems, Bespoke Pieces throughout, stylish Soft Seating, Acoustic Panels and Solutions with an array of indoor and outdoor furniture in Offices, Canteen Area, Breakout Area, Outdoor Area and Snug Rooms. This extensive project was a dream to work on; with amazing clients.

The Project had a strict deadline of 8 weeks Project Architect | Henry J Lyons

Design | Build | Deliver