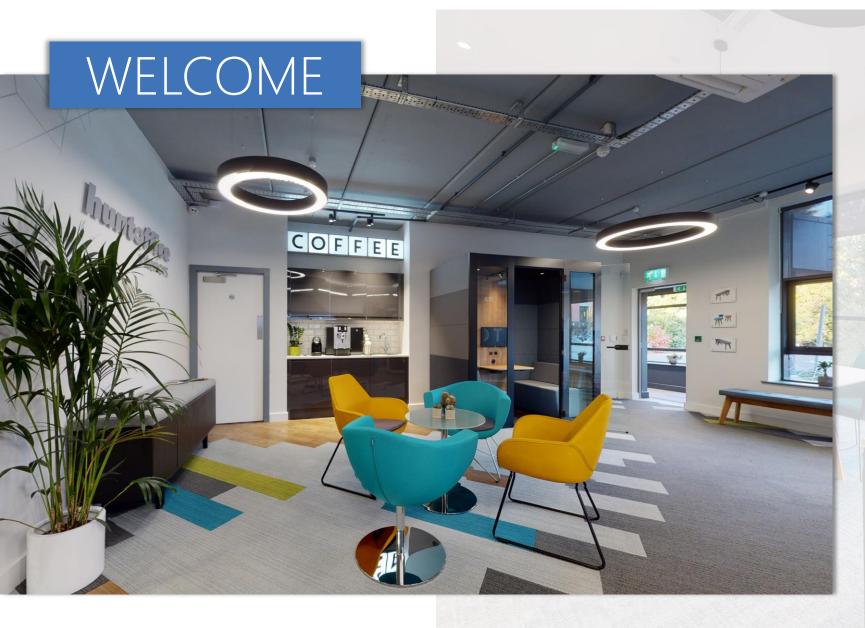

### teamwork.

Irish Technology Company Teamwork is a Software business with acclaimed global success. The specification on this project was to create a workspace fitting with the companies vision and ethos, designed primarily around their employees. The Software company has an impressive client list, including Disney, Netflix, PayPal and Spotify to name a few. The Belfast Office had 3 Floors and 100 staff members to accommodate. Each space was carefully considered with specific furniture chosen to reflect each space accordingly. Sit Stand Desking Systems, Bespoke Pieces throughout, stylish Soft Seating, Acoustic Panels and Solutions with an array of indoor and outdoor furniture in Offices, Canteen Area, Breakout Area, Outdoor Area and Snug Rooms. This extensive project was a dream to work on; with amazing clients.

The Project had a strict deadline of 8 weeks Project Architect | Henry J Lyons

Design | Build | Deliver