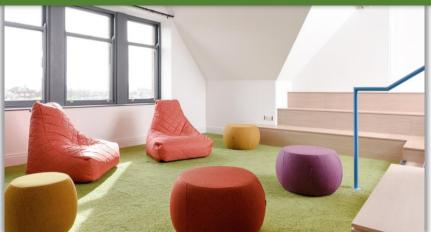

### teamwork.

Irish Technology Company Teamwork is a Software business with acclaimed global success. The specification on this project was to create a workspace fitting with the companies vision and ethos, designed primarily around their employees. The Software company has an impressive client list, including Disney, Netflix, PayPal and Spotify to name a few. The Belfast Office had 3 Floors and 100 staff members to accommodate. Each space was carefully considered with specific furniture chosen to reflect each space accordingly. Sit Stand Desking Systems, Bespoke Pieces throughout, stylish Soft Seating, Acoustic Panels and Solutions with an array of indoor and outdoor furniture in Offices, Canteen Area, Breakout Area, Outdoor Area and Snug Rooms. This extensive project was a dream to work on; with amazing clients.