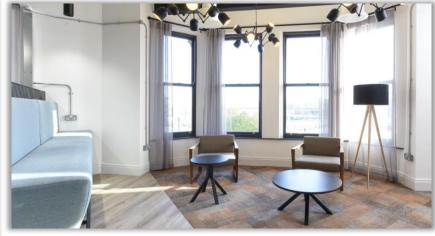

### teamwork.

Irish Technology Company Teamwork is a Software business with acclaimed global success. The specification on this project was to create a workspace fitting with the companies vision and ethos, designed primarily around their employees. The Software company has an impressive client list, including Disney, Netflix, PayPal and Spotify to name a few. The Belfast Office had 3 Floors and 100 staff members to accommodate. Each space was carefully considered with specific furniture chosen to reflect each space accordingly. Sit Stand Desking Systems, Bespoke Pieces throughout, stylish Soft Seating, Acoustic Panels and Solutions with an array of indoor and outdoor furniture in Offices, Canteen Area, Breakout Area, Outdoor Area and Snug Rooms. This extensive project was a dream to work on; with amazing clients.