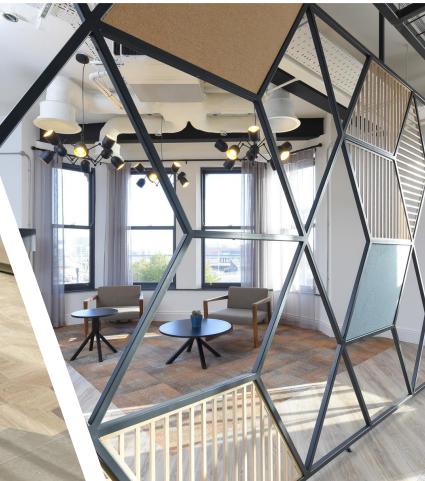

### teamwork.

Irish Technology Company Teamwork is a Software business with acclaimed global success. The specification on this project was to create a workspace fitting with the companies vision and ethos, designed primarily around their employees. The Software company has an impressive client list, including Disney, Netflix, PayPal and Spotify to name a few. The Belfast Office had 3 Floors and 100 staff members to accommodate. Each space was carefully considered with specific furniture chosen to reflect each space accordingly. Sit Stand Desking Systems, Bespoke Pieces throughout, stylish Soft Seating, Acoustic Panels and Solutions with an array of indoor and outdoor furniture in Offices, Canteen Area, Breakout Area, Outdoor Area and Snug Rooms. This extensive project was a dream to work on; with amazing clients.

The Project had a strict deadline of 8 weeks Project Architect | Henry J Lyons

Design | Build | Deliver