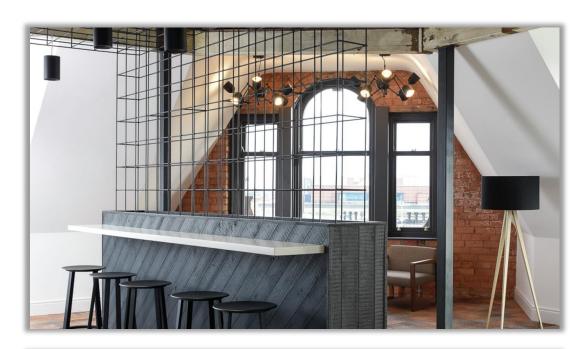

### teamwork.

Irish Technology Company Teamwork is a Software business with acclaimed global success. The specification on this project was to create a workspace fitting with the companies vision and ethos, designed primarily around their employees. The Software company has an impressive client list, including Disney, Netflix, PayPal and Spotify to name a few. The Belfast Office had 3 Floors and 100 staff members to accommodate. Each space was carefully considered with specific furniture chosen to reflect each space accordingly. Sit Stand Desking Systems, Bespoke Pieces throughout, stylish Soft Seating, Acoustic Panels and Solutions with an array of indoor and outdoor furniture in Offices, Canteen Area, Breakout Area, Outdoor Area and Snug Rooms. This extensive project was a dream to work on; with amazing clients.