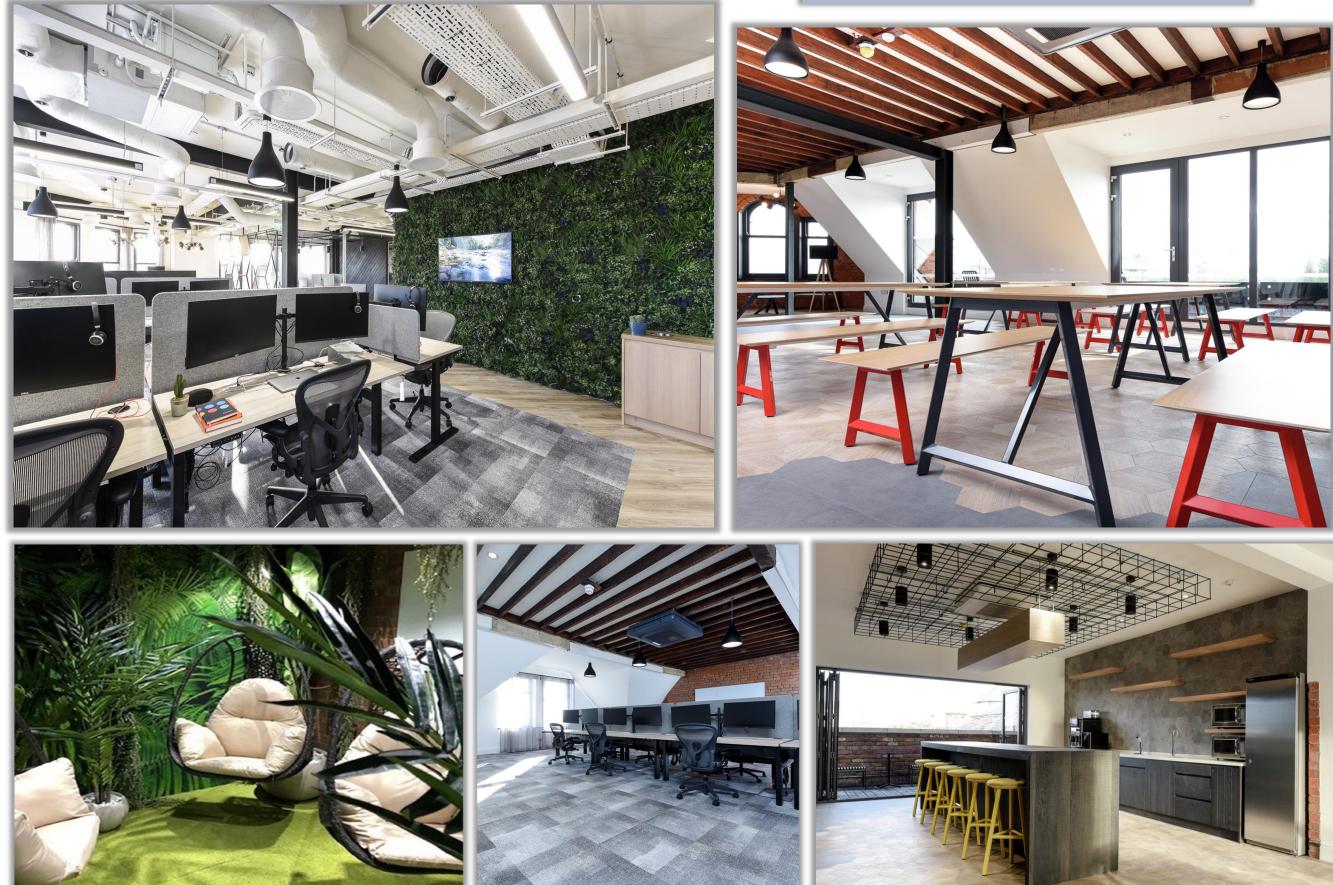

### teamwork.

Irish Technology Company Teamwork is a Software business with acclaimed global success. The specification on this project was to create a workspace fitting with the companies vision and ethos, designed primarily around their employees. The Software company has an impressive client list, including Disney, Netflix, PayPal and Spotify to name a few. The Belfast Office had 3 Floors and 100 staff members to accommodate. Each space was carefully considered with specific furniture chosen to reflect each space accordingly. Sit Stand Desking Systems, Bespoke Pieces throughout, stylish Soft Seating, Acoustic Panels and Solutions with an array of indoor and outdoor furniture in Offices, Canteen Area, Breakout Area, Outdoor Area and Snug Rooms. This extensive project was a dream to work on; with amazing clients.

The Project had a strict deadline of 8 weeks Project Architect | Henry J Lyons

Design | Build | Deliver