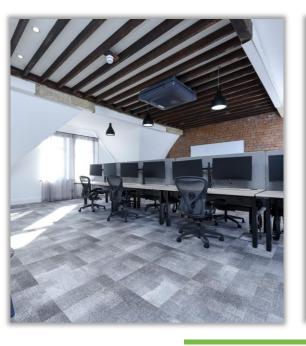

### teamwork.

Irish Technology Company Teamwork is a Software business with acclaimed global success. The specification on this project was to create a workspace fitting with the companies vision and ethos, designed primarily around their employees. The Software company has an impressive client list, including Disney, Netflix, PayPal and Spotify to name a few. The Belfast Office had 3 Floors and 100 staff members to accommodate. Each space was carefully considered with specific furniture chosen to reflect each space accordingly. Sit Stand Desking Systems, Bespoke Pieces throughout, stylish Soft Seating, Acoustic Panels and Solutions with an array of indoor and outdoor furniture in Offices, Canteen Area, Breakout Area, Outdoor Area and Snug Rooms. This extensive project was a dream to work on; with amazing clients.