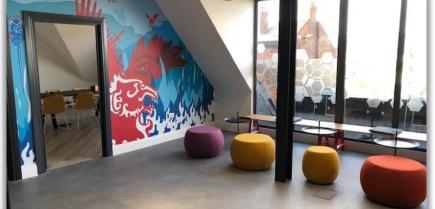

### teamwork.

Irish Technology Company Teamwork is a Software business with acclaimed global success. The specification on this project was to create a workspace fitting with the companies vision and ethos, designed primarily around their employees. The Software company has an impressive client list, including Disney, Netflix, PayPal and Spotify to name a few. The Belfast Office had 3 Floors and 100 staff members to accommodate. Each space was carefully considered with specific furniture chosen to reflect each space accordingly. Sit Stand Desking Systems, Bespoke Pieces throughout, stylish Soft Seating, Acoustic Panels and Solutions with an array of indoor and outdoor furniture in Offices, Canteen Area, Breakout Area, Outdoor Area and Snug Rooms. This extensive project was a dream to work on; with amazing clients.