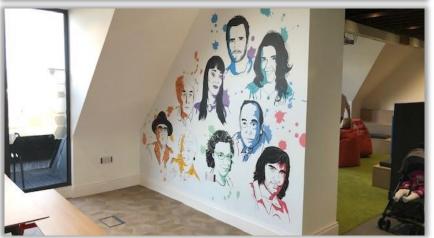

### teamwork.

Irish Technology Company Teamwork is a Software business with acclaimed global success. The specification on this project was to create a workspace fitting with the companies vision and ethos, designed primarily around their employees. The Software company has an impressive client list, including Disney, Netflix, PayPal and Spotify to name a few. The Belfast Office had 3 Floors and 100 staff members to accommodate. Each space was carefully considered with specific furniture chosen to reflect each space accordingly. Sit Stand Desking Systems, Bespoke Pieces throughout, stylish Soft Seating, Acoustic Panels and Solutions with an array of indoor and outdoor furniture in Offices, Canteen Area, Breakout Area, Outdoor Area and Snug Rooms. This extensive project was a dream to work on; with amazing clients.