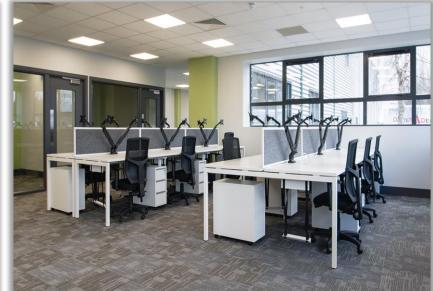

### **JOULE FIT OUT**

The fit out project for Joule consisted off a full overhaul of a large Open Plan office which accommodates all their Staff members, 2 Director Offices, a small Meeting Room and a Canteen Space.

# Furniture Used | Open Plan Office Space

- Narbutas Nova U 1400 x 800 Bench Desks
- Narbutas Nova U 1400 x 800 Sing
- Task Chairs | AO Black Mesh Chairs le Desks with Modesty Panels
- Screen Dividers | Nova Fabric with Metal Screens
- Nova Pedestals White 3 Drawer
- White Cable Trays 705mm
- Black Mesh Wraps
- CPU Holders White
- Nova Pedestals White 3 Drawer
- Storage | Cabinets 1200 x 400 White Sliding Doors incl. 4 Shelves
- Monitor Arms | Emma Dual Monitor Risers