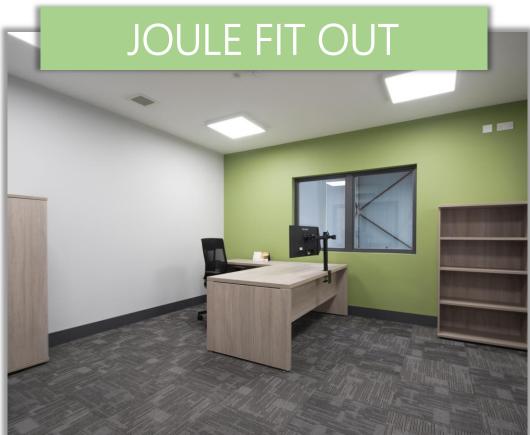

### **JOULE FIT OUT**

The fit out project for Joule consisted off a full overhaul of a large Open Plan office which accommodates all their Staff members, 2 Director Offices, a small Meeting Room and a Canteen Space.

### JOULE FIT OUT

#### Furniture Used | Directors Office

- Fermo Panel End Desks Artic Oak 1900
- Kito Bookcase Units
- Xenon Operator Chairs Black Mesh
- Sandy Meeting Chairs