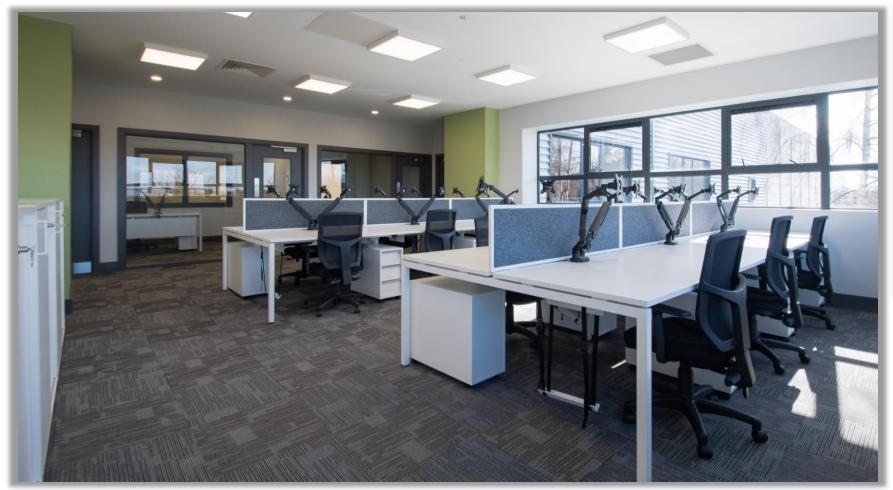

### **JOULE FIT OUT**

The fit out project for Joule consisted off a full overhaul of a large Open Plan office which accommodates all their Staff members, 2 Director Offices, a small Meeting Room and a Canteen Space.

# Furniture Used | Open Plan Office Space

- Narbutas Nova U 1400 x 800 Bench Desks
- Narbutas Nova U 1400 x 800 Sing
- Task Chairs | AO Black Mesh Chairs le Desks with Modesty Panels
- Screen Dividers | Nova Fabric with Metal Screens
- Nova Pedestals White 3 Drawer
- White Cable Trays 705mm
- Black Mesh Wraps
- CPU Holders White
- Nova Pedestals White 3 Drawer
- Storage | Cabinets 1200 x 400 White Sliding Doors incl. 4 Shelves
- Monitor Arms | Emma Dual Monitor Risers