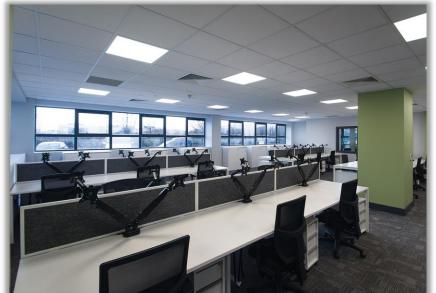

### **JOULE FIT OUT**

The fit out project for Joule consisted off a full overhaul of a large Open Plan office which accommodates all their Staff members, 2 Director Offices, a small Meeting Room and a Canteen Space.

# Furniture Used | Open Plan Office Space

- Narbutas Nova U 1400 x 800 Bench Desks
- Narbutas Nova U 1400 x 800 Sing
- Task Chairs | AO Black Mesh Chairs le Desks with Modesty Panels
- Screen Dividers | Nova Fabric with Metal Screens
- Nova Pedestals White 3 Drawer
- White Cable Trays 705mm
- Black Mesh Wraps
- CPU Holders White
- Nova Pedestals White 3 Drawer
- Storage | Cabinets 1200 x 400 White Sliding Doors incl. 4 Shelves
- Monitor Arms | Emma Dual Monitor Risers