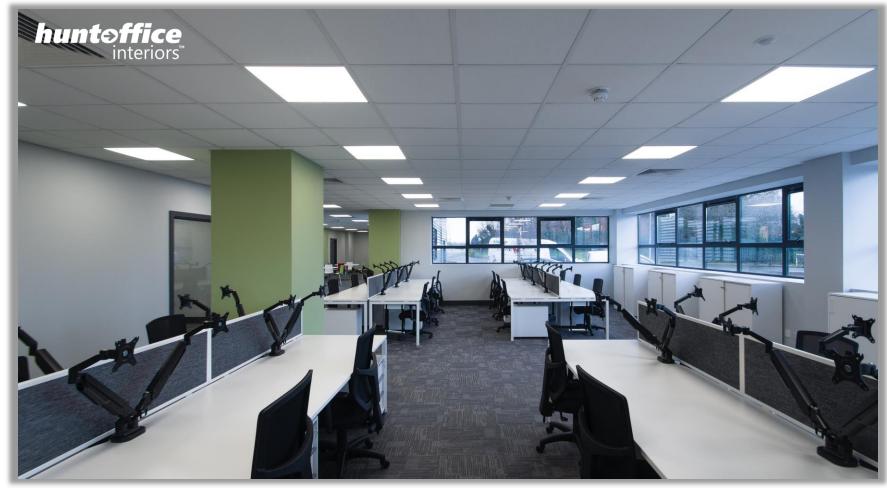

### **JOULE FIT OUT**

The fit out project for Joule consisted off a full overhaul of a large Open Plan office which accommodates all their Staff members, 2 Director Offices, a small Meeting Room and a Canteen Space.

# Furniture Used | Open Plan Office Space

- Narbutas Nova U 1400 x 800 Bench Desks
- Narbutas Nova U 1400 x 800 Sing
- Task Chairs | AO Black Mesh Chairs le Desks with Modesty Panels
- Screen Dividers | Nova Fabric with Metal Screens
- Nova Pedestals White 3 Drawer
- White Cable Trays 705mm
- Black Mesh Wraps
- CPU Holders White
- Nova Pedestals White 3 Drawer
- Storage | Cabinets 1200 x 400 White Sliding Doors incl. 4 Shelves
- Monitor Arms | Emma Dual Monitor Risers