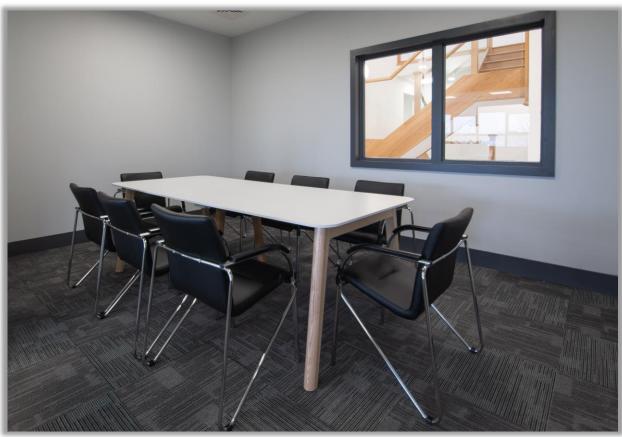

#### Furniture Used | Small Meeting Room

- Nova Wood
   Meeting Table
   2800 x 900 Ash
   Leg White Top
- Sandy Meeting Chairs