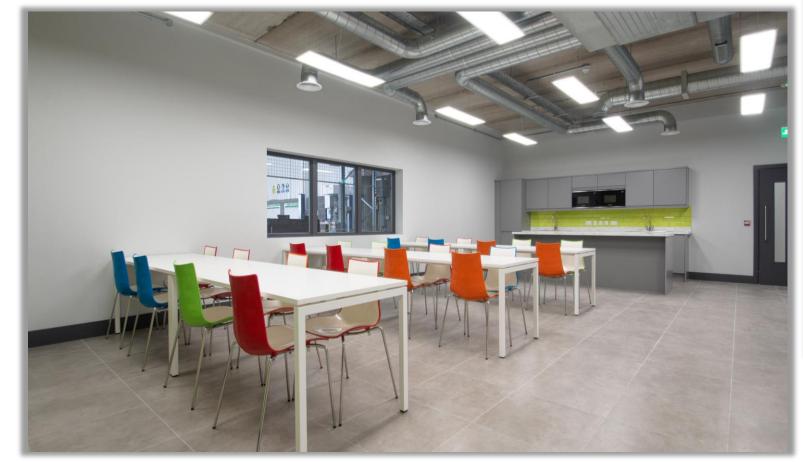

# CLIENT FIT OUT

Canteens & Kitchens

#### Furniture Used | Canteen Space

- Nova U Tables White top White Legs 1800 x 800
- Zebra Bio Canteen Chairs mixed colours