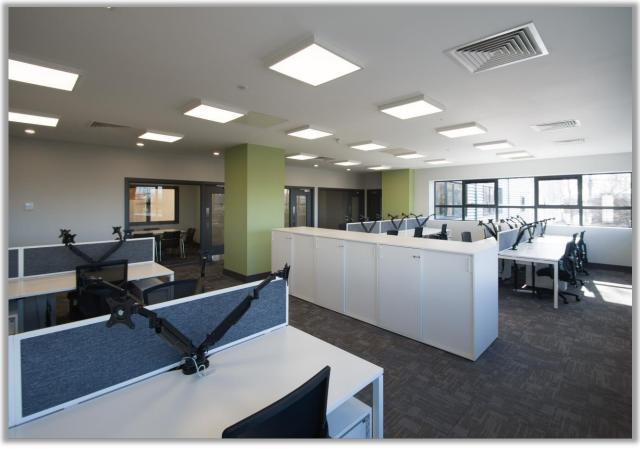

### **JOULE FIT OUT**

The fit out project for Joule consisted off a full overhaul of a large Open Plan office which accommodates all their Staff members, 2 Director Offices, a small Meeting Room and a Canteen Space.

# Furniture Used | Open Plan Office Space

- Narbutas Nova U 1400 x 800 Bench Desks
- Narbutas Nova U 1400 x 800 Sing
- Task Chairs | AO Black Mesh Chairs le Desks with Modesty Panels
- Screen Dividers | Nova Fabric with Metal Screens
- Nova Pedestals White 3 Drawer
- White Cable Trays 705mm
- Black Mesh Wraps
- CPU Holders White
- Nova Pedestals White 3 Drawer
- Storage | Cabinets 1200 x 400 White Sliding Doors incl. 4 Shelves
- Monitor Arms | Emma Dual Monitor Risers