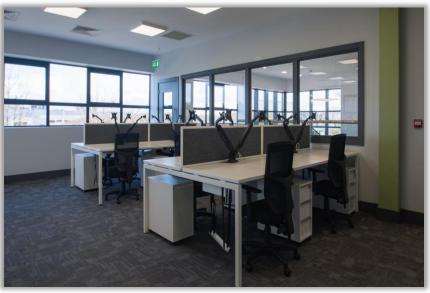

### **JOULE FIT OUT**

The fit out project for Joule consisted off a full overhaul of a large Open Plan office which accommodates all their Staff members, 2 Director Offices, a small Meeting Room and a Canteen Space.

# Furniture Used | Open Plan Office Space

- Narbutas Nova U 1400 x 800 Bench Desks
- Narbutas Nova U 1400 x 800 Sing
- Task Chairs | AO Black Mesh Chairs le Desks with Modesty Panels
- Screen Dividers | Nova Fabric with Metal Screens
- Nova Pedestals White 3 Drawer
- White Cable Trays 705mm
- Black Mesh Wraps
- CPU Holders White
- Nova Pedestals White 3 Drawer
- Storage | Cabinets 1200 x 400 White Sliding Doors incl. 4 Shelves
- Monitor Arms | Emma Dual Monitor Risers