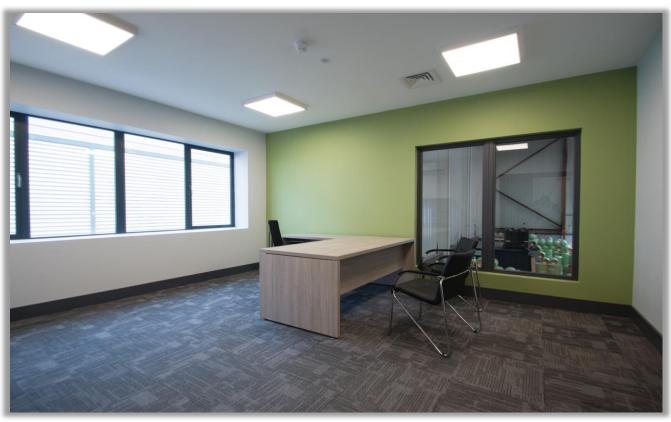

### **JOULE FIT OUT**

The fit out project for Joule consisted off a full overhaul of a large Open Plan office which accommodates all their Staff members, 2 Director Offices, a small Meeting Room and a Canteen Space.

#### Furniture Used | Directors Office

- Fermo Panel End Desks Artic Oak 1900
- Kito Bookcase Units
- Xenon Operator Chairs Black Mesh
- Sandy Meeting Chairs