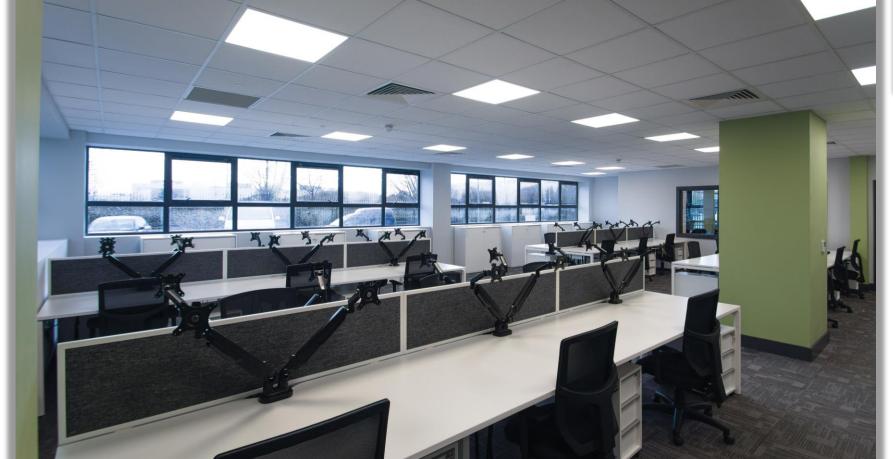

### **JOULE FIT OUT**

The fit out project for Joule consisted off a full overhaul of a large Open Plan office which accommodates all their Staff members, 2 Director Offices, a small Meeting Room and a Canteen Space.

# Furniture Used | Open Plan Office Space

- Narbutas Nova U 1400 x 800 Bench Desks
- Narbutas Nova U 1400 x 800 Sing
- Task Chairs | AO Black Mesh Chairs le Desks with Modesty Panels
- Screen Dividers | Nova Fabric with Metal Screens
- Nova Pedestals White 3 Drawer
- White Cable Trays 705mm
- Black Mesh Wraps
- CPU Holders White
- Nova Pedestals White 3 Drawer
- Storage | Cabinets 1200 x 400 White Sliding Doors incl. 4 Shelves
- Monitor Arms | Emma Dual Monitor Risers