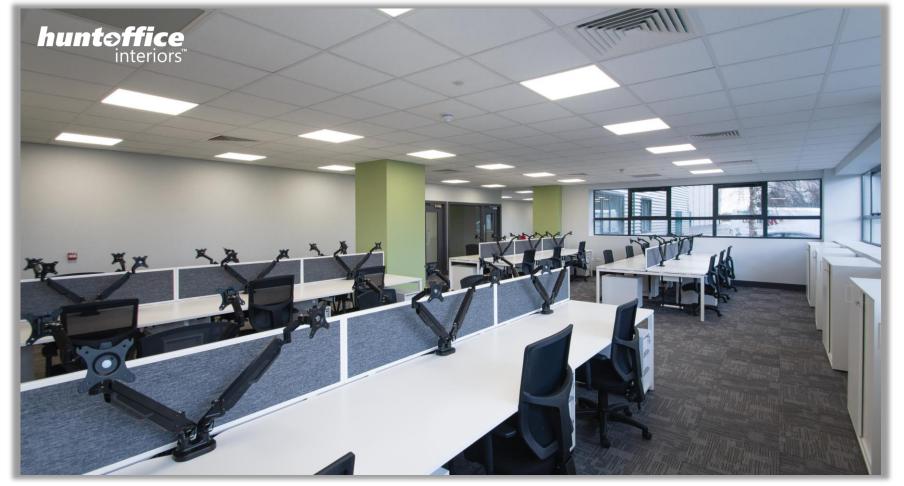

### **JOULE FIT OUT**

The fit out project for Joule consisted off a full overhaul of a large Open Plan office which accommodates all their Staff members, 2 Director Offices, a small Meeting Room and a Canteen Space.

# Furniture Used | Open Plan Office Space

- Narbutas Nova U 1400 x 800 Bench Desks
- Narbutas Nova U 1400 x 800 Sing
- Task Chairs | AO Black Mesh Chairs le Desks with Modesty Panels
- Screen Dividers | Nova Fabric with Metal Screens
- Nova Pedestals White 3 Drawer
- White Cable Trays 705mm
- Black Mesh Wraps
- CPU Holders White
- Nova Pedestals White 3 Drawer
- Storage | Cabinets 1200 x 400 White Sliding Doors incl. 4 Shelves
- Monitor Arms | Emma Dual Monitor Risers