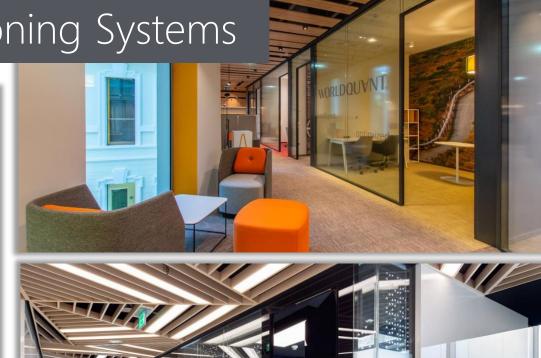

#### huntoffice interiors™

Hoyez Partitioning Systems are a leading European manufacturer of glass partitioning & door systems since 1953. They have a vast manufacturing plant & with over 65 years of experience, you can be assured of the highest quality and performance for each partitioning system.

Hunt Office Interiors are the exclusive partners of Hoyez Partitioning Systems in Ireland.

The office desk has come a long way. There's now a multitude of choice for wood finishes & leg frames in all shapes & sizes to suit any requirement including Bench desking with full cable management integration, Executive desks, Electrically operated height adjustable desks and a lot more.