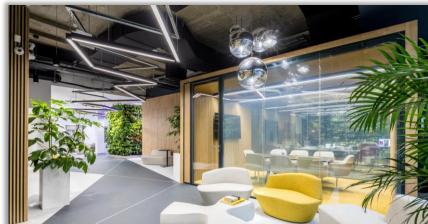

#### FRÖVI

The need for privacy and quiet spaces has become break away meeting areas.

The perfect solution for a quick meeting or chat. Soft seating areas also known as a breakout or chill out area offers your staff a chance to get away from the desk for a chat. These areas also promote collaboration and interaction which can greatly improve staff engagement.