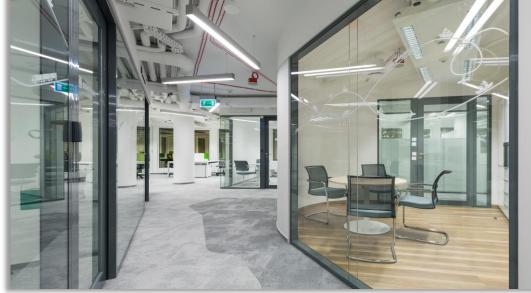

#### huntoffice interiors™

Hoyez Partitioning Systems are a leading European manufacturer of glass partitioning & door systems since 1953. They have a vast manufacturing plant & with over 65 years of experience, you can be assured of the highest quality and performance for each partitioning system.

Hunt Office Interiors are the exclusive partners of Hoyez Partitioning Systems in Ireland.

The office desk has come a long way. There's now a multitude of choice for wood finishes & leg frames in all shapes & sizes to suit any requirement including Bench desking with full cable management integration, Executive desks, Electrically operated height adjustable desks and a lot more.