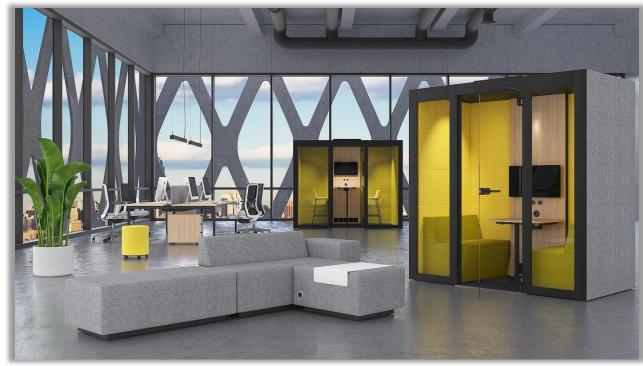

#### FRÖVI

The need for privacy and quiet spaces has become break away meeting areas.

The perfect solution for a quick meeting or chat. Soft seating areas also known as a breakout or chill out area offers your staff a chance to get away from the desk for a chat. These areas also promote collaboration and interaction which can greatly improve staff engagement.