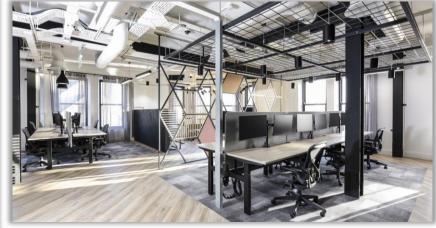

## huntoffice interiors

Our desk systems come with integrated storage & meeting furniture options along with desk mounted screen dividers all available in a large range of fabric finishes as well as Perspex, Acoustic, Glass or Solid Timber.