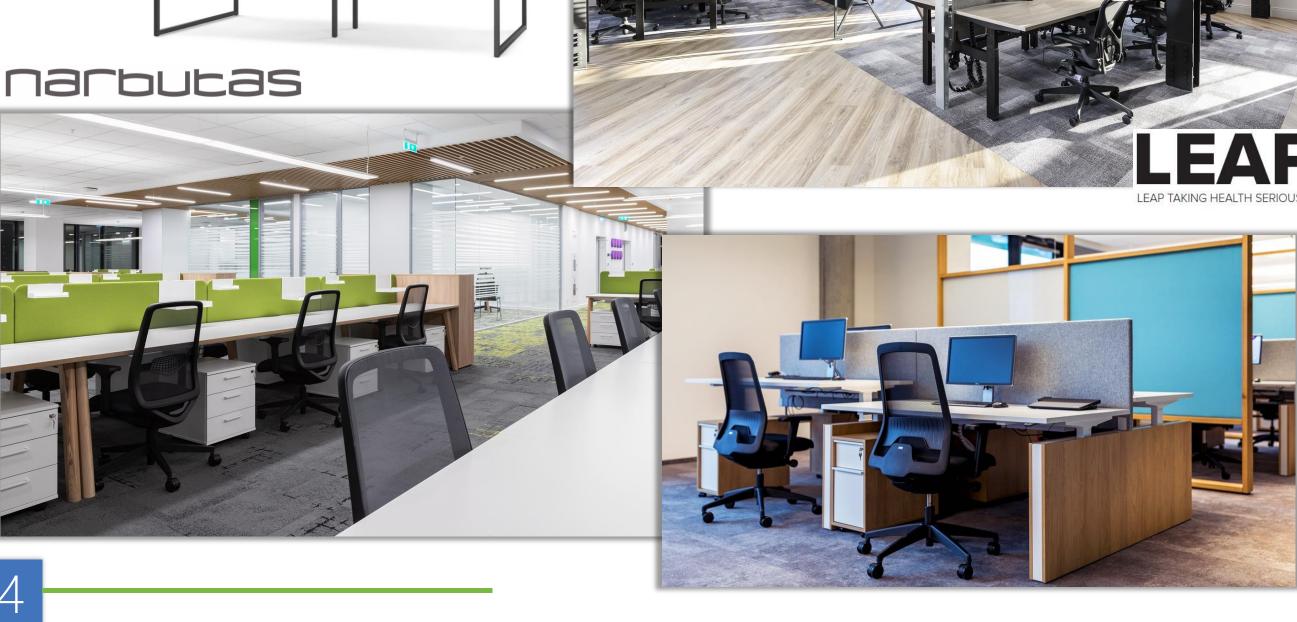

Hunt Office Interiors are the exclusive partners of Hoyez Partitioning Systems in Ireland.

The office desk has come a long way. There's now a multitude of choice for wood finishes & leg frames in all shapes & sizes to suit any requirement including Bench desking with full cable management integration, Executive desks, Electrically operated height adjustable desks and a lot more.

## huntoffice interiors

Our desk systems come with integrated storage & meeting furniture options along with desk mounted screen dividers all available in a large range of fabric finishes as well as Perspex, Acoustic, Glass or Solid Timber.

narbutas

Quadrifoglio Group

OFFICE FURNITURE

narbutas