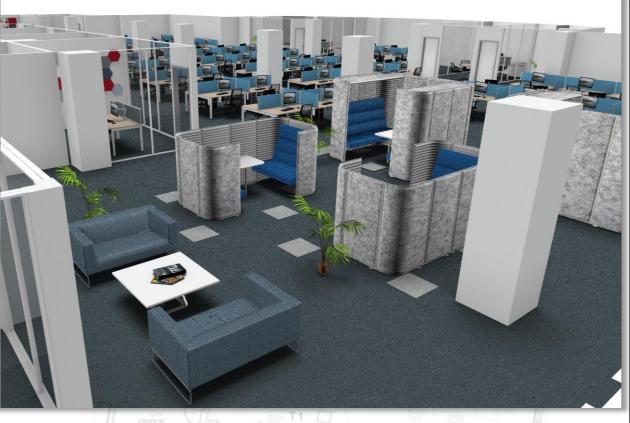

#### FRÖVI

The need for privacy and quiet spaces has become break away meeting areas.

The perfect solution for a quick meeting or chat. Soft seating areas also known as a breakout or chill out area offers your staff a chance to get away from the desk for a chat. These areas also promote collaboration and interaction which can greatly improve staff engagement.