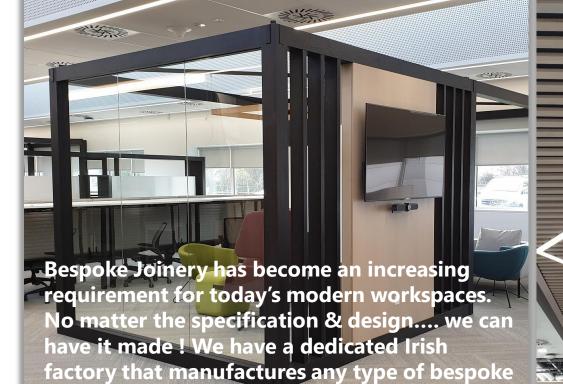

#### **BESPOKE JOINERY**

materials.

Sound absorption reduces unwanted noise and sound attenuation blocks it from travelling between spaces and we can provide you with the ideal combination of products to drastically improve the acoustic performance & comfort for any space.