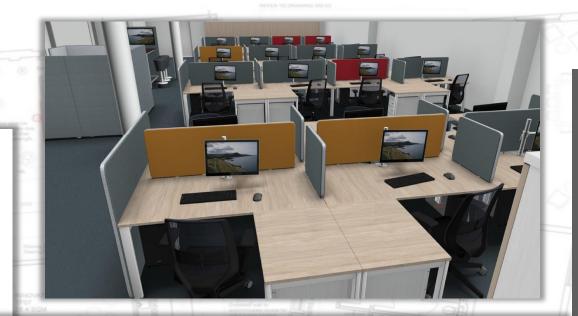

Hunt Office Interiors are the exclusive partners of Hoyez Partitioning Systems in Ireland.

The office desk has come a long way. There's now a multitude of choice for wood finishes & leg frames in all shapes & sizes to suit any requirement including Bench desking with full cable management integration, Executive desks, Electrically operated height adjustable desks and a lot more.

Desking Systems

## huntoffice interiors

Our desk systems come with integrated storage & meeting furniture options along with desk mounted screen dividers all available in a large range of fabric finishes as well as Perspex, Acoustic, Glass or Solid Timber.