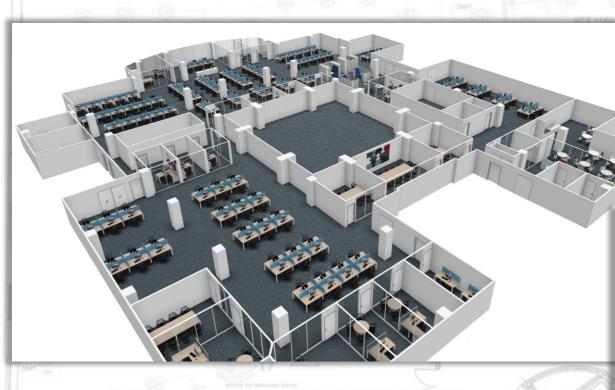

## huntoffice interiors

Our highly skilled and experienced design team can really bring your project to life with a full design & layout service. Once we get some feedback from you our team will then come up with some initial layout options and colour 3D renderings. Once you're happy & set on the layout we can then put a full colour & design scheme together that includes paint finishes, fabric colours, seating finishes, flooring types & colours, office furniture & more.

We also provide you with a full project management solution which starts at our very first meeting right through to the completion of your project - Taking all the hassle of an office fit-out or refurbishment out of your hands.