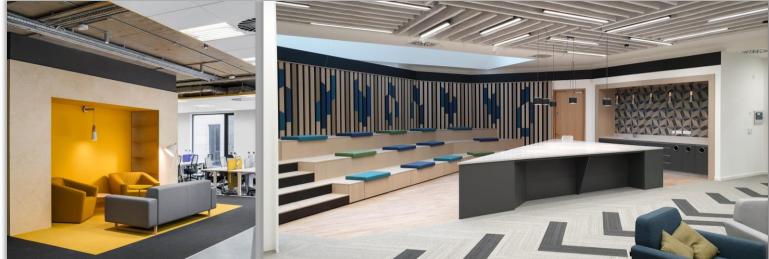

#### **BESPOKE JOINERY**

materials.

Sound absorption reduces unwanted noise and sound attenuation blocks it from travelling between spaces and we can provide you with the ideal combination of products to drastically improve the acoustic performance & comfort for any space.