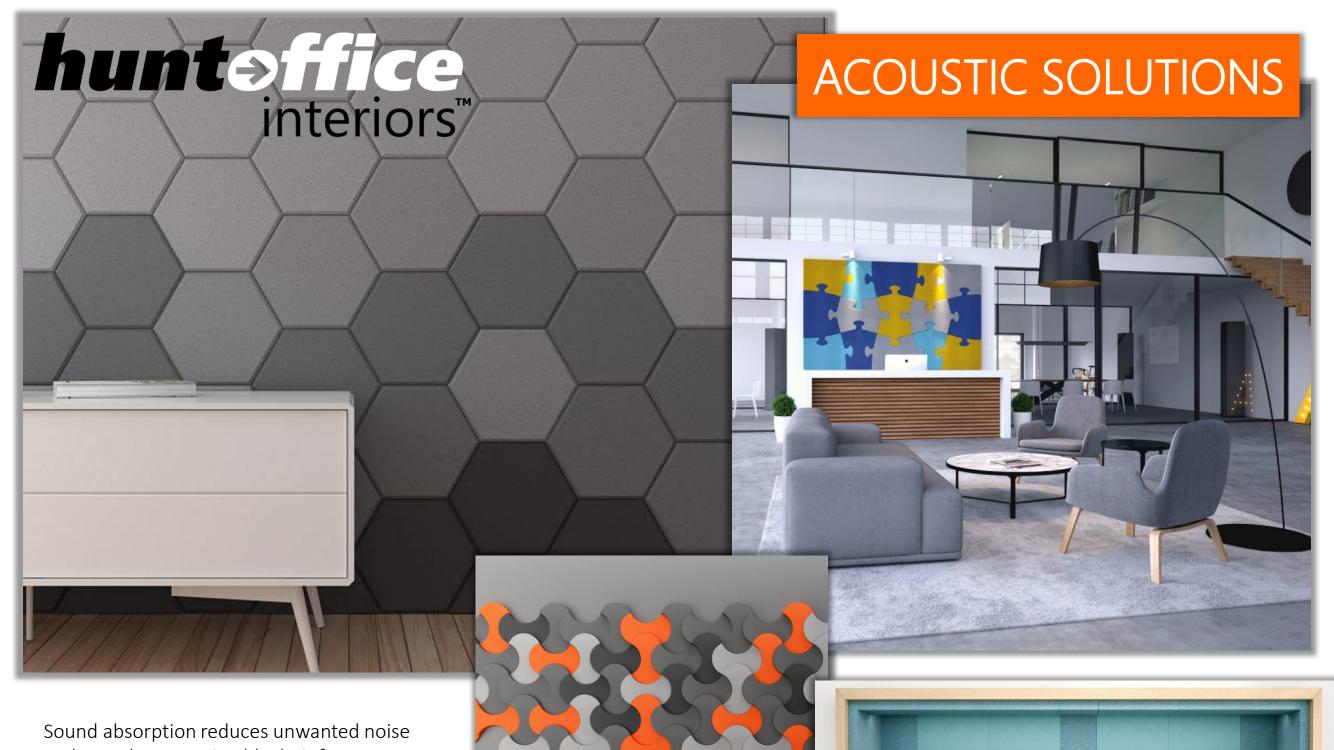

#### **BESPOKE JOINERY**

materials.

Sound absorption reduces unwanted noise and sound attenuation blocks it from travelling between spaces and we can provide you with the ideal combination of products to drastically improve the acoustic performance & comfort for any space.