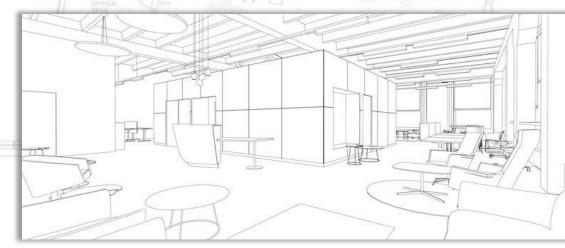

## huntoffice interiors

Our highly skilled and experienced design team can really bring your project to life with a full design & layout service. Once we get some feedback from you our team will then come up with some initial layout options and colour 3D renderings. Once you're happy & set on the layout we can then put a full colour & design scheme together that includes paint finishes, fabric colours, seating finishes, flooring types & colours, office furniture & more.

We also provide you with a full project management solution which starts at our very first meeting right through to the completion of your project - Taking all the hassle of an office fit-out or refurbishment out of your hands.