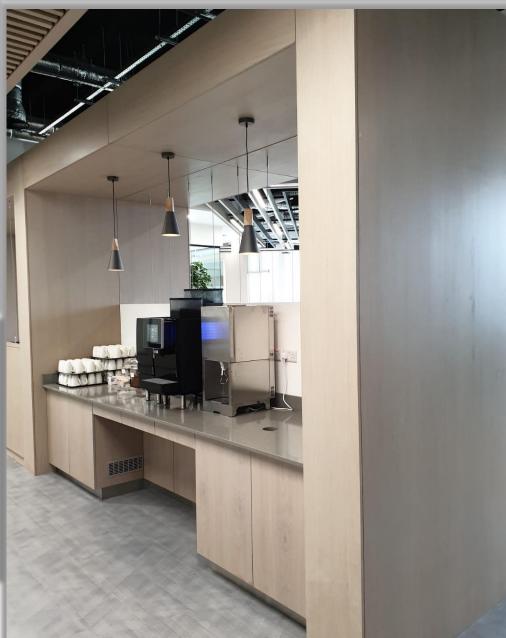

#### **BESPOKE JOINERY**

materials.

Sound absorption reduces unwanted noise and sound attenuation blocks it from travelling between spaces and we can provide you with the ideal combination of products to drastically improve the acoustic performance & comfort for any space.