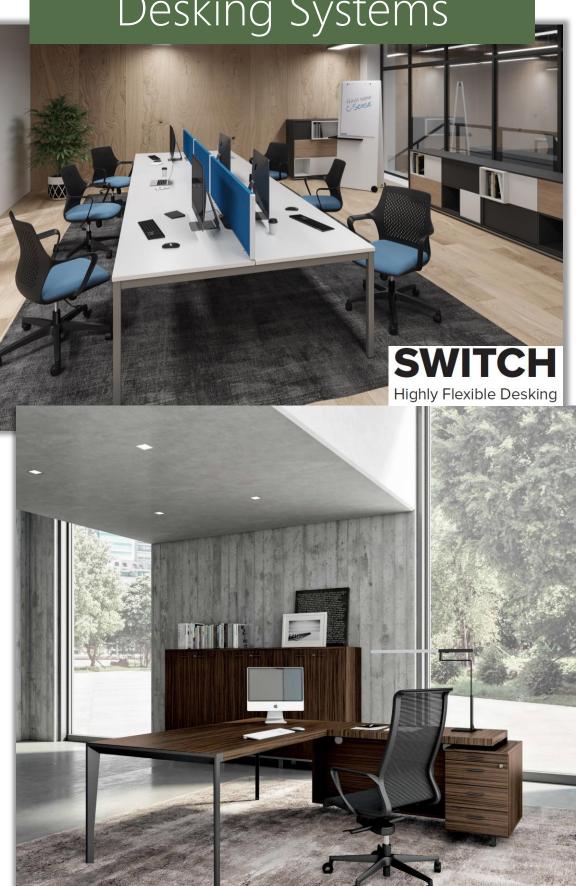

Desking Systems

## huntoffice interiors

Our desk systems come with integrated storage & meeting furniture options along with desk mounted screen dividers all available in a large range of fabric finishes as well as Perspex, Acoustic, Glass or Solid Timber.