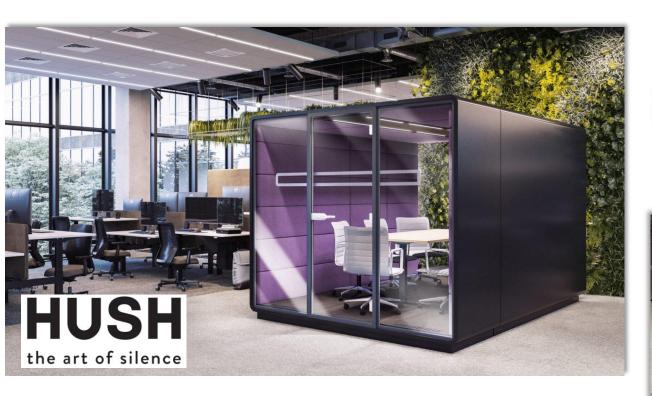

#### FRÖVI

The need for privacy and quiet spaces has become break away meeting areas.

The perfect solution for a quick meeting or chat. Soft seating areas also known as a breakout or chill out area offers your staff a chance to get away from the desk for a chat. These areas also promote collaboration and interaction which can greatly improve staff engagement.