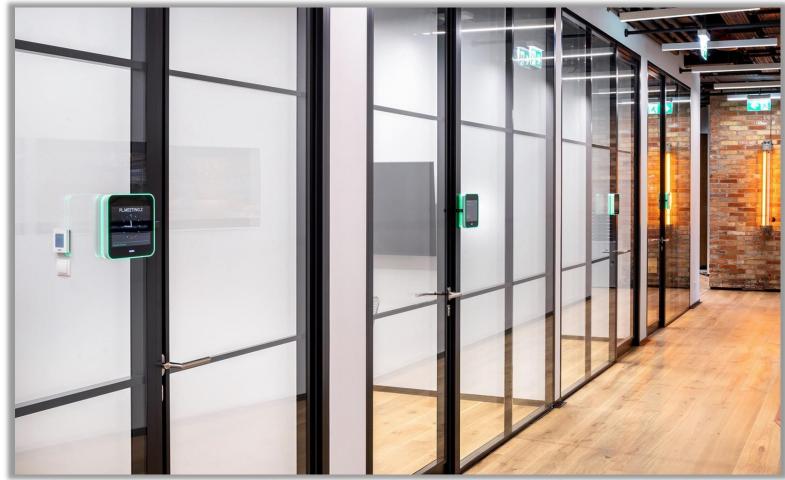

#### huntoffice interiors™

Hoyez Partitioning Systems are a leading European manufacturer of glass partitioning & door systems since 1953. They have a vast manufacturing plant & with over 65 years of experience, you can be assured of the highest quality and performance for each partitioning system.

Hunt Office Interiors are the exclusive partners of Hoyez Partitioning Systems in Ireland.

The office desk has come a long way. There's now a multitude of choice for wood finishes & leg frames in all shapes & sizes to suit any requirement including Bench desking with full cable management integration, Executive desks, Electrically operated height adjustable desks and a lot more.