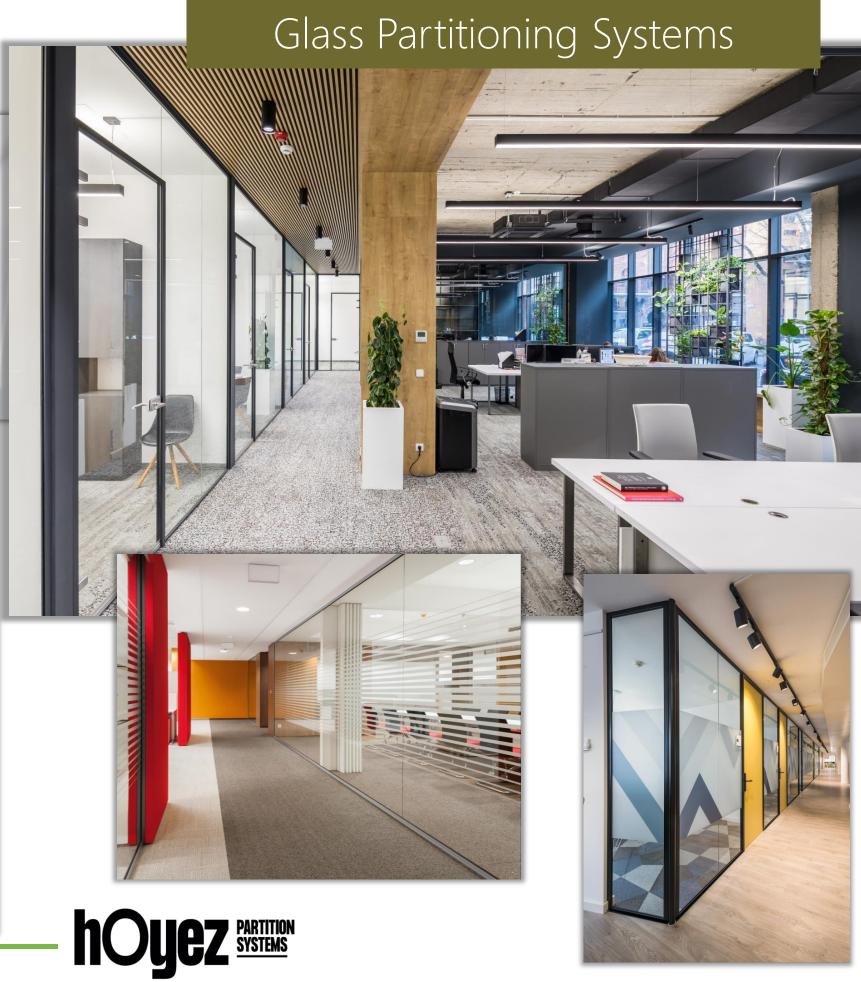

#### huntoffice interiors™

Hoyez Partitioning Systems are a leading European manufacturer of glass partitioning & door systems since 1953. They have a vast manufacturing plant & with over 65 years of experience, you can be assured of the highest quality and performance for each partitioning system.

Hunt Office Interiors are the exclusive partners of Hoyez Partitioning Systems in Ireland.

The office desk has come a long way. There's now a multitude of choice for wood finishes & leg frames in all shapes & sizes to suit any requirement including Bench desking with full cable management integration, Executive desks, Electrically operated height adjustable desks and a lot more.