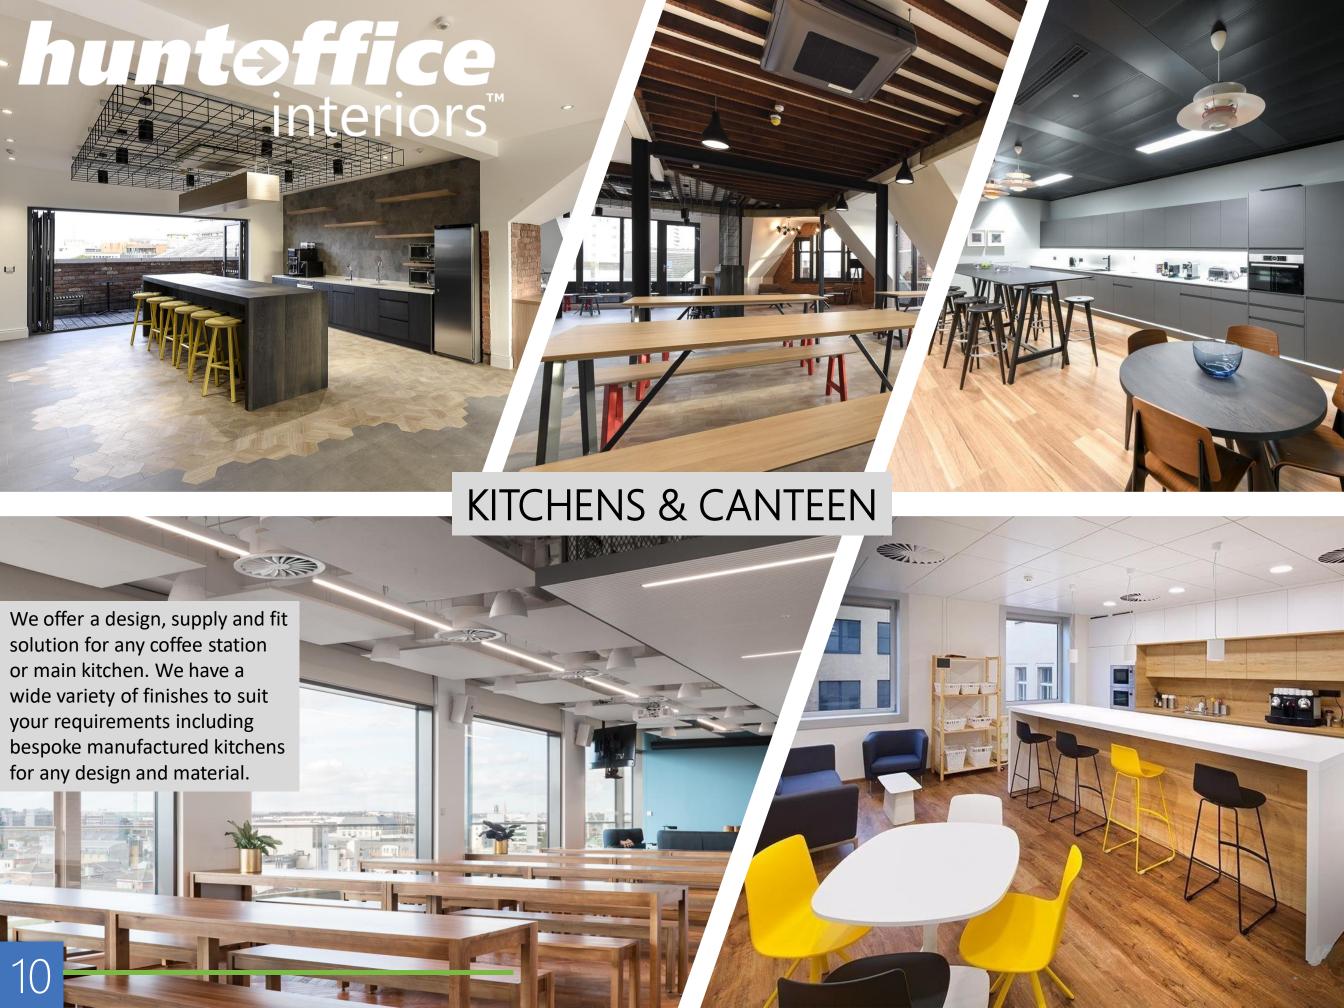

#### **BESPOKE JOINERY**

materials.

Sound absorption reduces unwanted noise and sound attenuation blocks it from travelling between spaces and we can provide you with the ideal combination of products to drastically improve the acoustic performance & comfort for any space.