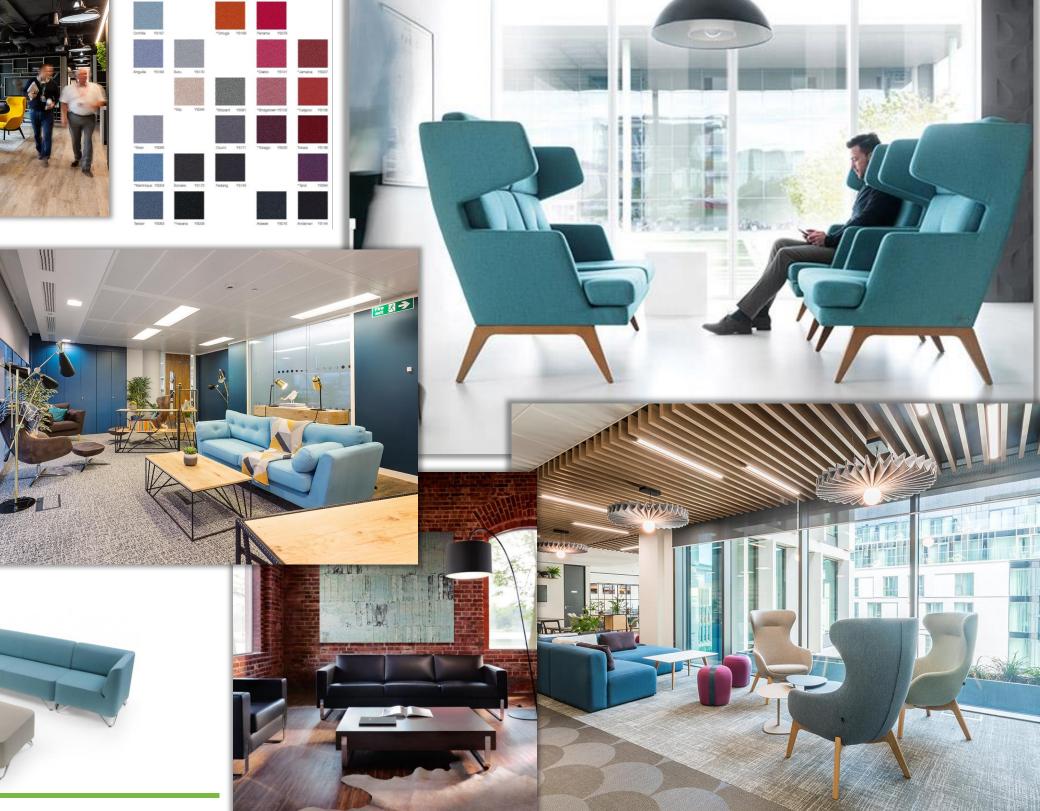

#### FRÖVI

The need for privacy and quiet spaces has become break away meeting areas.

The perfect solution for a quick meeting or chat. Soft seating areas also known as a breakout or chill out area offers your staff a chance to get away from the desk for a chat. These areas also promote collaboration and interaction which can greatly improve staff engagement.