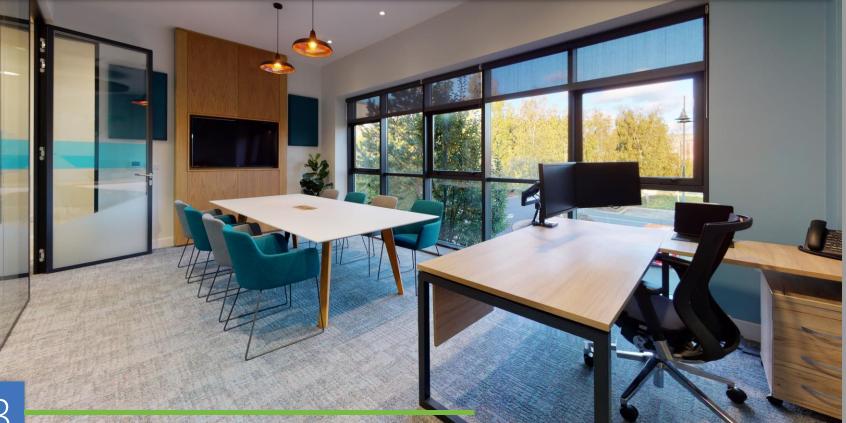

Hunt Office Interiors are the exclusive partners of Hoyez Partitioning Systems in Ireland.

The office desk has come a long way. There's now a multitude of choice for wood finishes & leg frames in all shapes & sizes to suit any requirement including Bench desking with full cable management integration, Executive desks, Electrically operated height adjustable desks and a lot more.

Desking Systems

## huntoffice interiors

Our desk systems come with integrated storage & meeting furniture options along with desk mounted screen dividers all available in a large range of fabric finishes as well as Perspex, Acoustic, Glass or Solid Timber.