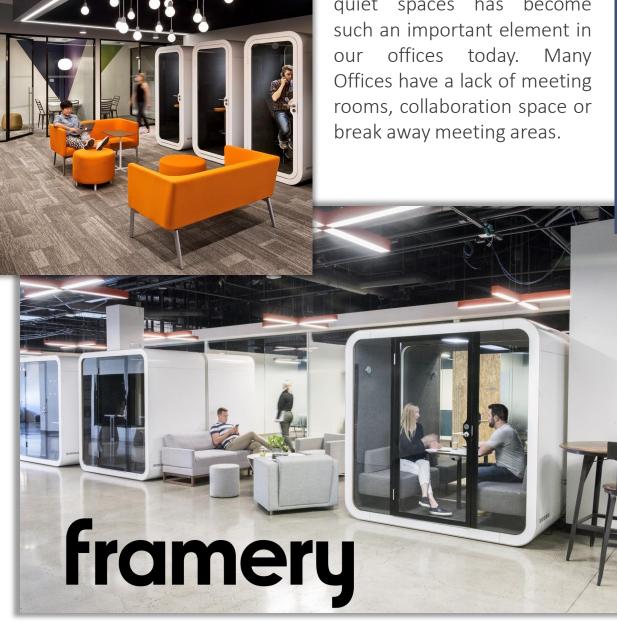

#### FRÖVI

The need for privacy and quiet spaces has become break away meeting areas.

The perfect solution for a quick meeting or chat. Soft seating areas also known as a breakout or chill out area offers your staff a chance to get away from the desk for a chat. These areas also promote collaboration and interaction which can greatly improve staff engagement.