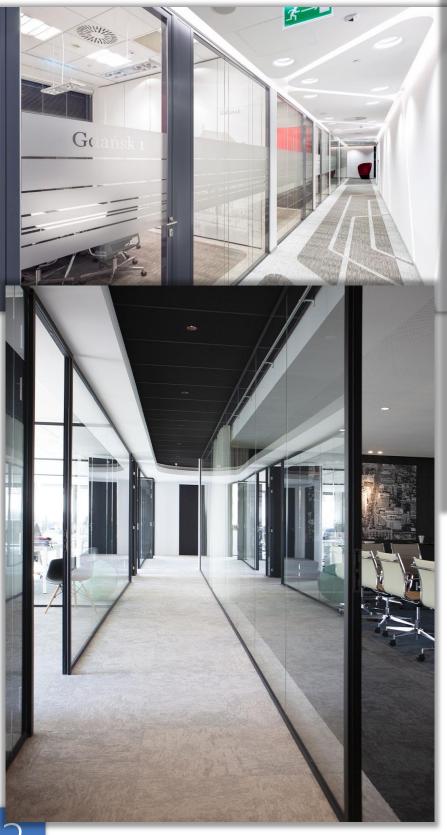

#### huntoffice interiors™

Hoyez Partitioning Systems are a leading European manufacturer of glass partitioning & door systems since 1953. They have a vast manufacturing plant & with over 65 years of experience, you can be assured of the highest quality and performance for each partitioning system.

Hunt Office Interiors are the exclusive partners of Hoyez Partitioning Systems in Ireland.

The office desk has come a long way. There's now a multitude of choice for wood finishes & leg frames in all shapes & sizes to suit any requirement including Bench desking with full cable management integration, Executive desks, Electrically operated height adjustable desks and a lot more.